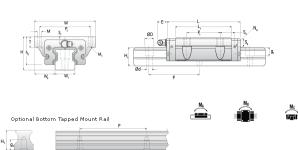

## NHRC 20 FL Assembly

Call 800-321-7800 or visit us online at www.nookindustries.com to configure and order your NHRC 20 FL Assembly today!

| W <sub>i</sub> M,                                                  |              |
|--------------------------------------------------------------------|--------------|
| Dimensions                                                         |              |
| H [mm]                                                             | 30           |
| W2 [mm]                                                            | 21.5         |
| Long Caged Ball Block Four Mounting Holes<br>(Runner Block)Details |              |
| Size [mm]                                                          | 20           |
| (Runner Block)Dimensions                                           | 20           |
| W [mm]                                                             | 63           |
| L [mm]                                                             | 87.2         |
| L1 [mm]                                                            | 70.2         |
| h2 [mm]                                                            | 25           |
| P1 [mm]                                                            | 40           |
| P2 [mm]                                                            | 53           |
| M1 [mm]                                                            | M5 Thru Bolt |
| $M \times g2$                                                      | M6 × 10      |
| T [mm]                                                             | 9            |
| N1                                                                 | M3 × 7.5     |
| N2                                                                 | M3 × 5.5     |
| N3 [O-Ring Seal]                                                   | P4           |
| E [mm]                                                             | 10           |
| S1 [mm]                                                            | 4            |
| S2 [mm]                                                            | 9.4          |
| S3 [mm]                                                            | 18.1         |
| S4 [mm]                                                            | 18.8         |
| (Runner Block)Forces and Torques                                   |              |
| Basic Load Ratings C [kN]                                          | 20.4         |
| Basic Load Ratings C0 [kN]                                         | 38.5         |
| Static Moment Ratings-Ma [N-m]                                     | 390.0        |
| Static Moment Ratings-Mb [N-m]                                     | 390.0        |
| Static Moment Ratings-Mc [N-m]                                     | 415.0        |
| (Runner Block)Weight                                               |              |
| Weight-Block [g]                                                   | 504          |
| Caged Ball Rail Top Mount                                          |              |
| (Top Mount Rail)Details                                            |              |
| Size [mm]                                                          | 20           |
| (Top Mount Rail)Dimensions                                         |              |
| W1 [mm]                                                            | 20           |
| H1 [mm]                                                            | 20           |
| P [mm]                                                             | 60           |
| D [mm]                                                             | 9.5          |
| d1 [mm]                                                            | 6            |
| g1 [mm]                                                            | 8.5          |
| (Top Mount Rail)Weight                                             |              |
| Weights-Rail [g/m]                                                 | 2280.0       |
| Caged Ball Rail Bottom Tapped Mount                                |              |
| (Bottom Mount Rail)Details                                         |              |
| Size [mm]                                                          | 20           |
| (Bottom Mount Rail)Dimensions                                      |              |
| W1 [mm]                                                            | 20           |
| H1 [mm]                                                            | 20           |
| P [mm]                                                             | 60           |
| M x g3                                                             | M6 x 10      |
| (Bottom Mount Rail)Weight                                          |              |
| Weights-Rail [g/m]                                                 | 2280.0       |
|                                                                    |              |