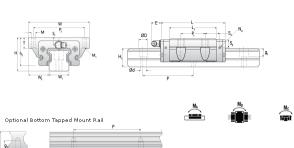

## NHRC 45 FN Assembly

w

Call 800-321-7800 or visit us online at www.nookindustries.com to configure and order your NHRC 45 FN Assembly today!

| Dimensions                                              |               |
|---------------------------------------------------------|---------------|
| H [mm]                                                  | 60            |
| W2 [mm]                                                 | 37.5          |
| Standard Caged Ball Block Four Mounting Holes           |               |
| (Runner Block)Details                                   |               |
| Size [mm]                                               | 45            |
| (Runner Block)Dimensions                                |               |
| W [mm]                                                  | 120           |
| L [mm]                                                  | 135.5         |
| L1 [mm]                                                 | 102.5         |
| h2 [mm]                                                 | 50.7          |
| P1 [mm]                                                 | 80            |
| P2 [mm]                                                 | 100           |
| M1 [mm]                                                 | M10 Thru Bolt |
| M × g2                                                  | M12 × 18      |
| T [mm]                                                  | 19            |
| N1                                                      | PT1/8 × 12.5  |
| N2                                                      | M6 × 10.5     |
| N3 [O-Ring Seal]                                        | P5            |
| E [mm]                                                  | 14            |
| S1 [mm]                                                 | 11.1          |
| S2 [mm]                                                 | 18.1          |
| S3 [mm]                                                 | 17.3          |
| S4 [mm]                                                 | 17.3          |
| (Runner Block)Forces and Torques                        | 17.5          |
|                                                         | 71.3          |
| Basic Load Ratings C [kN]<br>Basic Load Ratings C0 [kN] | 122.1         |
| Static Moment Ratings-Ma [N-m]                          |               |
| Static Moment Ratings-Mb [N-m]                          | 1910.0        |
|                                                         | 1910.0        |
| Static Moment Ratings-Mc [N-m]                          | 3200.0        |
| (Runner Block)Weight                                    | 0747          |
| Weight-Block [g]                                        | 2747          |
| Caged Ball Rail Top Mount                               |               |
| (Top Mount Rail)Details                                 |               |
| Size [mm]                                               | 45            |
| (Top Mount Rail)Dimensions                              | /             |
| W1 [mm]                                                 | 45            |
| H1 [mm]                                                 | 39            |
| P [mm]                                                  | 105           |
| D [mm]                                                  | 20            |
| d1 [mm]                                                 | 14            |
| g1 [mm]                                                 | 17            |
| (Top Mount Rail)Weight                                  |               |
| Weights-Rail [g/m]                                      | 10530.0       |
| Caged Ball Rail Bottom Tapped Mount                     |               |
| (Bottom Mount Rail)Details                              |               |
| Size [mm]                                               | 45            |
| (Bottom Mount Rail)Dimensions                           |               |
| W1 [mm]                                                 | 45            |
| H1 [mm]                                                 | 39            |
| P [mm]                                                  | 105           |
| M x g3                                                  | M12 x 19      |
| (Bottom Mount Rail)Weight                               |               |
| Weights-Rail [g/m]                                      | 10530.0       |