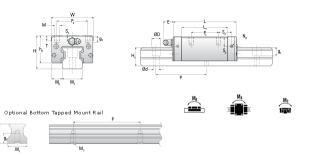

## NARC 30 MN Assembly

Call 800-321-7800 or visit us online at www.nookindustries.com to configure and order your NARC 30 MN Assembly today!

| Dimensions                                    |          |
|-----------------------------------------------|----------|
| H [mm]                                        | 42       |
| W2 [mm]                                       | 16       |
| Standard Caged Ball Block Four Mounting Holes |          |
| (Runner Block)Details                         |          |
| Size [mm]                                     | 30       |
| (Runner Block)Dimensions                      |          |
| W [mm]                                        | 60       |
| L [mm]                                        | 95.5     |
| L1 [mm]                                       | 71.5     |
| h2 [mm]                                       | 35.2     |
| P1 [mm]                                       | 40       |
| P2 [mm]                                       | 40       |
| M1 [mm]                                       | _        |
| M × g2                                        | M8 × 10  |
| T [mm]                                        | 12       |
| N1                                            | M6 × 8.5 |
| N2                                            | M6 × 5   |
| N3 [O-Ring Seal]                              | P5       |
| E [mm]                                        | 12       |
| S1 [mm]                                       | 7.5      |
| S2 [mm]                                       | 12       |
| S3 [mm]                                       | 20.8     |
| S4 [mm]                                       | 20.5     |
| (Runner Block)Forces and Torques              |          |
| Basic Load Ratings C [kN]                     | 32.8     |
| Basic Load Ratings C0 [kN]                    | 53.7     |
| Static Moment Ratings-Ma [N-m]                | 565.0    |
| Static Moment Ratings-Mb [N-m]                | 565.0    |
| Static Moment Ratings-Mc [N-m]                | 845.0    |
| (Runner Block)Weight                          |          |
| Weight-Block [g]                              | 800      |
| Caged Ball Rail Top Mount                     |          |
| (Top Mount Rail)Details                       |          |
| Size [mm]                                     | 30       |
| (Top Mount Rail)Dimensions                    |          |
| W1 [mm]                                       | 28       |
| H1 [mm]                                       | 27       |
| P [mm]                                        | 80       |
| D [mm]                                        | 14       |
| d1 [mm]                                       | 9        |
| g1 [mm]                                       | 12       |
| (Top Mount Rail)Weight                        |          |
| Weights-Rail [g/m]                            | 4380.0   |
| Caged Ball Rail Bottom Tapped Mount           |          |
| (Bottom Mount Rail)Details                    |          |
| Size [mm]                                     | 30       |
| (Bottom Mount Rail)Dimensions                 |          |
| W1 [mm]                                       | 28       |
| H1 [mm]                                       | 27       |
| P [mm]                                        | 80       |
| M x g3                                        | M8 x 15  |
| (Bottom Mount Rail)Weight                     |          |
| Weights-Rail [g/m]                            | 4380.0   |
| 0 10 1                                        |          |