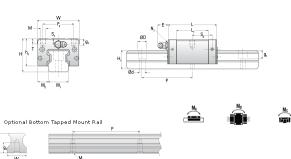

## NARC 25 MS Assembly

Call 800-321-7800 or visit us online at www.nookindustries.com to configure and order your NARC 25 MS Assembly today!

| Dimensions                                               |               |
|----------------------------------------------------------|---------------|
| H [mm]                                                   | 33            |
| W2 [mm]                                                  | 12.5          |
| Short Caged Ball Block Two Perpendiculare Mounting Holes | 12.0          |
| (Runner Block)Details                                    |               |
| Size [mm]                                                | 25            |
| (Runner Block)Dimensions                                 | 20            |
| W [mm]                                                   | 48            |
| L [mm]                                                   | 57.4          |
| L1 [mm]                                                  | 38.4          |
| h2 [mm]                                                  | 27            |
| P2 [mm]                                                  | 35            |
| M1 [mm]                                                  | -             |
| M × g2                                                   | -<br>M6 x 9   |
| T [mm]                                                   | 8             |
| N1                                                       | о<br>Мб x 7.5 |
| N1<br>N2                                                 |               |
|                                                          | M3 x 6.5      |
| N3 [O-Ring Seal]                                         | P4            |
| E [mm]                                                   | 12            |
| S1 [mm]                                                  | 5             |
| S2 [mm]                                                  | 9.3           |
| S3 [mm]                                                  | 22.2          |
| S4 [mm]                                                  | 23.2          |
| (Runner Block)Forces and Torques                         |               |
| Basic Load Ratings C [kN]                                | 18.2          |
| Basic Load Ratings C0 [kN]                               | 27.3          |
| Static Moment Ratings-Ma [N-m]                           | 160.0         |
| Static Moment Ratings-Mb [N-m]                           | 160.0         |
| Static Moment Ratings-Mc [N-m]                           | 350.0         |
| (Runner Block)Weight                                     |               |
| Weight-Block [g]                                         | 300           |
| Caged Ball Rail Top Mount                                |               |
| (Top Mount Rail)Details                                  |               |
| Size [mm]                                                | 25            |
| (Top Mount Rail)Dimensions                               |               |
| Ŵ1 [mm]                                                  | 23            |
| H1 [mm]                                                  | 23            |
| P [mm]                                                   | 60            |
| D [mm]                                                   | 11            |
| d1 [mm]                                                  | 7             |
| g1 [mm]                                                  | 9             |
| (Top Mount Rail)Weight                                   | -             |
| Weights-Rail [g/m]                                       | 3020.0        |
| Caged Ball Rail Bottom Tapped Mount                      |               |
| (Bottom Mount Rail)Details                               |               |
| Size [mm]                                                | 25            |
| (Bottom Mount Rail)Dimensions                            |               |
| W1 [mm]                                                  | 23            |
| H1 [mm]                                                  | 23            |
| P [mm]                                                   | 60            |
| M x g3                                                   | M6 x 12       |
| (Bottom Mount Rail)Weight                                |               |
|                                                          | 2020.0        |
| Weights-Rail [g/m]                                       | 3020.0        |