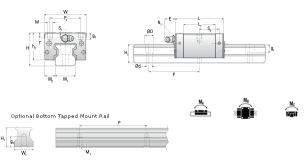

## NARC 15 MS Assembly

Call 800-321-7800 or visit us online at www.nookindustries.com to configure and order your NARC 15 MS Assembly today!

| Dimensions                                                       |          |
|------------------------------------------------------------------|----------|
| Dimensions                                                       | 24       |
| H [mm]                                                           |          |
| W2 [mm] Short Cogod Ball Block Two Perpendiculars Mounting Heles | 9.5      |
| Short Caged Ball Block Two Perpendiculare Mounting Holes         |          |
| (Runner Block)Details                                            | 1F       |
| Size [mm]                                                        | 15       |
| (Runner Block)Dimensions                                         | 0.4      |
| W [mm]                                                           | 34       |
| L [mm]                                                           | 40.4     |
| L1 [mm]                                                          | 26       |
| h2 [mm]                                                          | 20.7     |
| P2 [mm]                                                          | 26       |
| M1 [mm]                                                          | •        |
| M × g2                                                           | M4 x 7   |
| T [mm]                                                           | 6        |
| N1                                                               | M3 x 6.5 |
| N2                                                               | M3 x 6   |
| N3 [O-Ring Seal]                                                 | P3       |
| E [mm]                                                           | 4.5      |
| S1 [mm]                                                          | 4.5      |
| S2 [mm]                                                          | 7.5      |
| S3 [mm]                                                          | 15.7     |
| S4 [mm]                                                          | 16.8     |
| (Runner Block)Forces and Torques                                 |          |
| Basic Load Ratings C [kN]                                        | 7.7      |
| Basic Load Ratings C0 [kN]                                       | 12.1     |
| Static Moment Ratings-Ma [N-m]                                   | 50.0     |
| Static Moment Ratings-Mb [N-m]                                   | 50.0     |
| Static Moment Ratings-Mc [N-m]                                   | 100.0    |
| (Runner Block)Weight                                             |          |
| Weight-Block [g]                                                 | 96       |
| Caged Ball Rail Top Mount                                        |          |
| (Top Mount Rail)Details                                          |          |
| Size [mm]                                                        | 15       |
| (Top Mount Rail)Dimensions                                       |          |
| W1 [mm]                                                          | 15       |
| H1 [mm]                                                          | 15       |
| P [mm]                                                           | 60       |
| D [mm]                                                           | 7.5      |
| d1 [mm]                                                          | 4.5      |
| g1 [mm]                                                          | 5.3      |
| (Top Mount Rail)Weight                                           |          |
| Weights-Rail [g/m]                                               | 1290.0   |
| Caged Ball Rail Bottom Tapped Mount                              |          |
| (Bottom Mount Rail)Details                                       |          |
| Size [mm]                                                        | 15       |
| (Bottom Mount Rail)Dimensions                                    |          |
| W1 [mm]                                                          | 15       |
| H1 [mm]                                                          | 15       |
| P [mm]                                                           | 60       |
| M x g3                                                           | M5 x 8   |
| (Bottom Mount Rail)Weight                                        |          |
| Weights-Rail [g/m]                                               | 1290.0   |
|                                                                  |          |