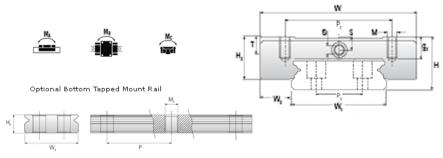

## NMR 15WL EU Assembly

Call 800-321-7800 or visit us online at www.nookindustries.com to configure and order your NMR 15WL EU Assembly today!

| Dimensions                                                                    |          |
|-------------------------------------------------------------------------------|----------|
| H [mm]                                                                        | 16       |
| W2 [mm]                                                                       | 9        |
| Wide Miniature Block Four Mounting Holes                                      |          |
| (Runner Block)Details                                                         |          |
| Size [mm]                                                                     | 15       |
| (Runner Block)Dimensions                                                      |          |
| W [mm]                                                                        | 60       |
| L [mm]                                                                        | 76       |
| L1 [mm]                                                                       | 57.6     |
| h2 [mm]                                                                       | 13.1     |
| P1 [mm]                                                                       | 35       |
| P2 [mm]                                                                       | 45       |
| M × g2                                                                        | M4 × 4.5 |
| Ø [mm]                                                                        | 1.8      |
| S [mm]                                                                        | 3.3      |
| T [mm]                                                                        | 4.5      |
| (Runner Block)Forces and Torques                                              |          |
| Basic Load Ratings C [N]                                                      | 6725     |
| Basic Load Ratings C0 [N]                                                     | 12580    |
| Static Moment Ratings-Ma [N-m]                                                | 257.6    |
| Static Moment Ratings-Mb [N-m]                                                | 93.1     |
| Static Moment Ratings-Mc [N-m]                                                | 93.1     |
| (Runner Block)Weight                                                          |          |
| Weight-Block [g]                                                              | 203      |
| Wide Miniature Rail Top Mount Double Row<br>(Top Mount Rail)Details           |          |
| Size [mm]                                                                     | 15       |
| (Top Mount Rail)Dimensions                                                    |          |
| H [mm]                                                                        | 16       |
| W1 [mm]                                                                       | 42       |
| H1 [mm]                                                                       | 9.5      |
| P [mm]                                                                        | 40       |
| P3 [mm]                                                                       | 23       |
| D [mm]                                                                        | 8        |
| d1 [mm]                                                                       | 4.5      |
| g1 [mm]                                                                       | 4.5      |
| (Top Mount Rail)Weight                                                        |          |
| Weights-Rail [g/m]                                                            | 2818.0   |
| Wide Miniature Rail Bottom Tapped Mount Double Row (Bottom Mount Rail)Details |          |
| Size [mm]                                                                     | 15       |
| (Bottom Mount Rail)Dimensions                                                 |          |
| H1 [mm]                                                                       | 9.5      |
| W1 [mm]                                                                       | 42       |
| P [mm]                                                                        | 40       |
| P3 [mm]                                                                       | 23       |
| M1                                                                            | M5 x 0.8 |

(Bottom Mount Rail)Weight Weights-Rail [g/m]

2818.0