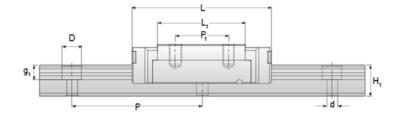

## NMR 15WL EU Assembly

Call 800-321-7800 or visit us online at www.nookindustries.com to configure and order your NMR 15WL EU Assembly today!

| Dimensions                                                                    |          |
|-------------------------------------------------------------------------------|----------|
| H [mm]                                                                        | 16       |
| W2 [mm]                                                                       | 9        |
| Wide Miniature Block Four Mounting Holes                                      |          |
| (Runner Block)Details                                                         |          |
| Size [mm]                                                                     | 15       |
| (Runner Block)Dimensions                                                      |          |
| W [mm]                                                                        | 60       |
| L [mm]                                                                        | 76       |
| L1 [mm]                                                                       | 57.6     |
| h2 [mm]                                                                       | 13.1     |
| P1 [mm]                                                                       | 35       |
| P2 [mm]                                                                       | 45       |
| M × g2                                                                        | M4 × 4.5 |
| Ø [mm]                                                                        | 1.8      |
| S [mm]                                                                        | 3.3      |
| T [mm]                                                                        | 4.5      |
| (Runner Block)Forces and Torques                                              |          |
| Basic Load Ratings C [N]                                                      | 6725     |
| Basic Load Ratings C0 [N]                                                     | 12580    |
| Static Moment Ratings-Ma [N-m]                                                | 257.6    |
| Static Moment Ratings-Mb [N-m]                                                | 93.1     |
| Static Moment Ratings-Mc [N-m]                                                | 93.1     |
| (Runner Block)Weight                                                          |          |
| Weight-Block [g]                                                              | 203      |
| Wide Miniature Rail Top Mount Double Row<br>(Top Mount Rail)Details           |          |
| Size [mm]                                                                     | 15       |
| (Top Mount Rail)Dimensions                                                    |          |
| H [mm]                                                                        | 16       |
| W1 [mm]                                                                       | 42       |
| H1 [mm]                                                                       | 9.5      |
| P [mm]                                                                        | 40       |
| P3 [mm]                                                                       | 23       |
| D [mm]                                                                        | 8        |
| d1 [mm]                                                                       | 4.5      |
| g1 [mm]                                                                       | 4.5      |
| (Top Mount Rail)Weight                                                        |          |
| Weights-Rail [g/m]                                                            | 2818.0   |
| Wide Miniature Rail Bottom Tapped Mount Double Row (Bottom Mount Rail)Details |          |
| Size [mm]                                                                     | 15       |
| (Bottom Mount Rail)Dimensions                                                 |          |
| H1 [mm]                                                                       | 9.5      |
| W1 [mm]                                                                       | 42       |
| P [mm]                                                                        | 40       |
| P3 [mm]                                                                       | 23       |
| M1                                                                            | M5 x 0.8 |