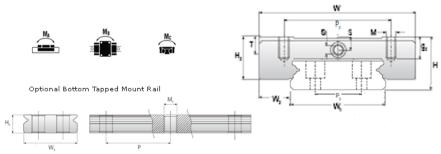

## NMR 15WN EU Assembly

Call 800-321-7800 or visit us online at www.nookindustries.com to configure and order your NMR 15WN EU Assembly today!

| Dimensions                                         |          |
|----------------------------------------------------|----------|
|                                                    | 16       |
| H [mm]                                             | 16<br>9  |
| W2 [mm]                                            | 9        |
| Wide Miniature Block Four Mounting Holes           |          |
| (Runner Block)Details                              | 45       |
| Size [mm]                                          | 15       |
| (Runner Block)Dimensions                           |          |
| W [mm]                                             | 60       |
| L [mm]                                             | 56.9     |
| L1 [mm]                                            | 38.5     |
| h2 [mm]                                            | 13.1     |
| P1 [mm]                                            | 20       |
| P2 [mm]                                            | 45       |
| M×g2                                               | M4 × 4.5 |
| Ø [mm]                                             | 1.8      |
| S [mm]                                             | 3.3      |
| T [mm]                                             | 4.5      |
| (Runner Block)Forces and Torques                   |          |
| Basic Load Ratings C [N]                           | 5065     |
| Basic Load Ratings C0 [N]                          | 8385     |
| Static Moment Ratings-Ma [N-m]                     | 171.7    |
| Static Moment Ratings-Mb [N-m]                     | 45.7     |
| Static Moment Ratings-Mc [N-m]                     | 45.7     |
| (Runner Block)Weight                               |          |
| Weight-Block [g]                                   | 140      |
| Wide Miniature Rail Top Mount Double Row           |          |
| (Top Mount Rail)Details                            |          |
| Size [mm]                                          | 15       |
| (Top Mount Rail)Dimensions                         |          |
| H [mm]                                             | 16       |
| W1 [mm]                                            | 42       |
| H1 [mm]                                            | 9.5      |
| P [mm]                                             | 40       |
| P3 [mm]                                            | 23       |
| D [mm]                                             | 8        |
| d1 [mm]                                            | 4.5      |
| g1 [mm]                                            | 4.5      |
| (Top Mount Rail)Weight                             | <u>.</u> |
| Weights-Rail [g/m]                                 | 2818.0   |
| Wide Miniature Rail Bottom Tapped Mount Double Row | 2010.0   |
| (Bottom Mount Rail)Details                         |          |
| Size [mm]                                          | 15       |
| (Bottom Mount Rail)Dimensions                      | IV       |
| H1 [mm]                                            | 9.5      |
| W1 [mm]                                            | 42       |
| P [mm]                                             | 42       |
|                                                    | 23       |
| P3 [mm]                                            |          |
| M1                                                 | M5 x 0.8 |

(Bottom Mount Rail)Weight Weights-Rail [g/m]

2818.0