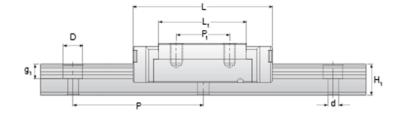

## NMR 15WN EU Assembly

Call 800-321-7800 or visit us online at www.nookindustries.com to configure and order your NMR 15WN EU Assembly today!

| Dimensions                                         |          |
|----------------------------------------------------|----------|
|                                                    | 16       |
| H [mm]                                             | 16<br>9  |
| W2 [mm]                                            | 9        |
| Wide Miniature Block Four Mounting Holes           |          |
| (Runner Block)Details                              | 45       |
| Size [mm]                                          | 15       |
| (Runner Block)Dimensions                           |          |
| W [mm]                                             | 60       |
| L [mm]                                             | 56.9     |
| L1 [mm]                                            | 38.5     |
| h2 [mm]                                            | 13.1     |
| P1 [mm]                                            | 20       |
| P2 [mm]                                            | 45       |
| M×g2                                               | M4 × 4.5 |
| Ø [mm]                                             | 1.8      |
| S [mm]                                             | 3.3      |
| T [mm]                                             | 4.5      |
| (Runner Block)Forces and Torques                   |          |
| Basic Load Ratings C [N]                           | 5065     |
| Basic Load Ratings C0 [N]                          | 8385     |
| Static Moment Ratings-Ma [N-m]                     | 171.7    |
| Static Moment Ratings-Mb [N-m]                     | 45.7     |
| Static Moment Ratings-Mc [N-m]                     | 45.7     |
| (Runner Block)Weight                               |          |
| Weight-Block [g]                                   | 140      |
| Wide Miniature Rail Top Mount Double Row           |          |
| (Top Mount Rail)Details                            |          |
| Size [mm]                                          | 15       |
| (Top Mount Rail)Dimensions                         |          |
| H [mm]                                             | 16       |
| W1 [mm]                                            | 42       |
| H1 [mm]                                            | 9.5      |
| P [mm]                                             | 40       |
| P3 [mm]                                            | 23       |
| D [mm]                                             | 8        |
| d1 [mm]                                            | 4.5      |
| g1 [mm]                                            | 4.5      |
| (Top Mount Rail)Weight                             | <u>.</u> |
| Weights-Rail [g/m]                                 | 2818.0   |
| Wide Miniature Rail Bottom Tapped Mount Double Row | 2010.0   |
| (Bottom Mount Rail)Details                         |          |
| Size [mm]                                          | 15       |
| (Bottom Mount Rail)Dimensions                      | IV       |
| H1 [mm]                                            | 9.5      |
| W1 [mm]                                            | 42       |
| P [mm]                                             | 42       |
|                                                    | 23       |
| P3 [mm]                                            |          |
| M1                                                 | M5 x 0.8 |