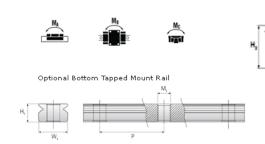

## NMR 12WL EU Assembly

Call 800-321-7800 or visit us online at www.nookindustries.com to configure and order your NMR 12WL EU Assembly today!

| Dimensions                                                                    |          |
|-------------------------------------------------------------------------------|----------|
| H [mm]                                                                        | 14       |
| W2 [mm]                                                                       | 8        |
| Wide Miniature Block Four Mounting Holes                                      |          |
| (Runner Block)Details                                                         |          |
| Size [mm]                                                                     | 12       |
| (Runner Block)Dimensions                                                      |          |
| W [mm]                                                                        | 40       |
| L [mm]                                                                        | 60.8     |
| L1 [mm]                                                                       | 46       |
| h2 [mm]                                                                       | 11       |
| P1 [mm]                                                                       | 28       |
| P2 [mm]                                                                       | 28       |
| M × g2                                                                        | M3 × 3.5 |
| Ø [mm]                                                                        | 1.3      |
| S [mm]                                                                        | 3.1      |
| T [mm]                                                                        | 4.5      |
| (Runner Block)Forces and Torques                                              |          |
| Basic Load Ratings C [N]                                                      | 4070     |
| Basic Load Ratings C0 [N]                                                     | 7800     |
| Static Moment Ratings-Ma [N-m]                                                | 95.6     |
| Static Moment Ratings-Mb [N-m]                                                | 56.4     |
| Static Moment Ratings-Mc [N-m]                                                | 56.4     |
| (Runner Block)Weight                                                          |          |
| Weight-Block [g]                                                              | 96       |
| Wide Miniature Rail Top Mount Single Row                                      |          |
| (Top Mount Rail)Details                                                       |          |
| Size [mm]                                                                     | 12       |
| (Top Mount Rail)Dimensions                                                    |          |
| H [mm]                                                                        | 14       |
| W1 [mm]                                                                       | 24       |
| H1 [mm]                                                                       | 8.5      |
| P [mm]                                                                        | 40       |
| D [mm]                                                                        | 8        |
| d1 [mm]                                                                       | 4.5      |
| g1 [mm]                                                                       | 4.5      |
| (Top Mount Rail)Weight                                                        |          |
| Weights-Rail [g/m]                                                            | 1472.0   |
| Wide Miniature Rail Bottom Tapped Mount Single Row (Bottom Mount Rail)Details |          |
| Size [mm]                                                                     | 12       |
| (Bottom Mount Rail)Dimensions                                                 |          |
| H1 [mm]                                                                       | 9.5      |
| W1 [mm]                                                                       | 42       |
| P [mm]                                                                        | 40       |
| M1                                                                            | M5 x 0.8 |
| (Bottom Mount Rail)Weight                                                     |          |
| Weights-Rail [g/m]                                                            | 1472.0   |
| 5 10 <sup>-10</sup>                                                           | =        |