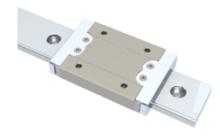

## NMR 12WL EU Assembly

Call 800-321-7800 or visit us online at www.nookindustries.com to configure and order your NMR 12WL EU Assembly today!

| Dimensions                                                                    |          |
|-------------------------------------------------------------------------------|----------|
| H [mm]                                                                        | 14       |
| W2 [mm]                                                                       | 8        |
| Wide Miniature Block Four Mounting Holes                                      |          |
| (Runner Block)Details                                                         |          |
| Size [mm]                                                                     | 12       |
| (Runner Block)Dimensions                                                      |          |
| W [mm]                                                                        | 40       |
| L [mm]                                                                        | 60.8     |
| L1 [mm]                                                                       | 46       |
| h2 [mm]                                                                       | 11       |
| P1 [mm]                                                                       | 28       |
| P2 [mm]                                                                       | 28       |
| M × g2                                                                        | M3 × 3.5 |
| Ø [mm]                                                                        | 1.3      |
| S [mm]                                                                        | 3.1      |
| T [mm]                                                                        | 4.5      |
| (Runner Block)Forces and Torques                                              |          |
| Basic Load Ratings C [N]                                                      | 4070     |
| Basic Load Ratings C0 [N]                                                     | 7800     |
| Static Moment Ratings-Ma [N-m]                                                | 95.6     |
| Static Moment Ratings-Mb [N-m]                                                | 56.4     |
| Static Moment Ratings-Mc [N-m]                                                | 56.4     |
| (Runner Block)Weight                                                          |          |
| Weight-Block [g]                                                              | 96       |
| Wide Miniature Rail Top Mount Single Row                                      |          |
| (Top Mount Rail)Details                                                       |          |
| Size [mm]                                                                     | 12       |
| (Top Mount Rail)Dimensions                                                    |          |
| H [mm]                                                                        | 14       |
| W1 [mm]                                                                       | 24       |
| H1 [mm]                                                                       | 8.5      |
| P [mm]                                                                        | 40       |
| D [mm]                                                                        | 8        |
| d1 [mm]                                                                       | 4.5      |
| g1 [mm]                                                                       | 4.5      |
| (Top Mount Rail)Weight                                                        |          |
| Weights-Rail [g/m]                                                            | 1472.0   |
| Wide Miniature Rail Bottom Tapped Mount Single Row (Bottom Mount Rail)Details |          |
| Size [mm]                                                                     | 12       |
| (Bottom Mount Rail)Dimensions                                                 |          |
| H1 [mm]                                                                       | 9.5      |
| W1 [mm]                                                                       | 42       |
| P [mm]                                                                        | 40       |
| M1                                                                            | M5 x 0.8 |
| (Bottom Mount Rail)Weight                                                     |          |
| Weights-Rail [g/m]                                                            | 1472.0   |
| 5 10 <sup>-10</sup>                                                           | =        |