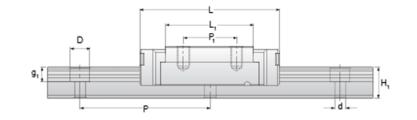

## NMR 12WL EU Assembly

Call 800-321-7800 or visit us online at www.nookindustries.com to configure and order your NMR 12WL EU Assembly today!

| Dimensions                                                                    |          |
|-------------------------------------------------------------------------------|----------|
| H [mm]                                                                        | 14       |
| W2 [mm]                                                                       | 8        |
| Wide Miniature Block Four Mounting Holes                                      |          |
| (Runner Block)Details                                                         |          |
| Size [mm]                                                                     | 12       |
| (Runner Block)Dimensions                                                      |          |
| W [mm]                                                                        | 40       |
| L [mm]                                                                        | 60.8     |
| L1 [mm]                                                                       | 46       |
| h2 [mm]                                                                       | 11       |
| P1 [mm]                                                                       | 28       |
| P2 [mm]                                                                       | 28       |
| M × g2                                                                        | M3 × 3.5 |
| Ø [mm]                                                                        | 1.3      |
| S [mm]                                                                        | 3.1      |
| T [mm]                                                                        | 4.5      |
| (Runner Block)Forces and Torques                                              |          |
| Basic Load Ratings C [N]                                                      | 4070     |
| Basic Load Ratings C0 [N]                                                     | 7800     |
| Static Moment Ratings-Ma [N-m]                                                | 95.6     |
| Static Moment Ratings-Mb [N-m]                                                | 56.4     |
| Static Moment Ratings-Mc [N-m]                                                | 56.4     |
| (Runner Block)Weight                                                          |          |
| Weight-Block [g]                                                              | 96       |
| Wide Miniature Rail Top Mount Single Row                                      |          |
| (Top Mount Rail)Details                                                       |          |
| Size [mm]                                                                     | 12       |
| (Top Mount Rail)Dimensions                                                    |          |
| H [mm]                                                                        | 14       |
| W1 [mm]                                                                       | 24       |
| H1 [mm]                                                                       | 8.5      |
| P [mm]                                                                        | 40       |
| D [mm]                                                                        | 8        |
| d1 [mm]                                                                       | 4.5      |
| g1 [mm]                                                                       | 4.5      |
| (Top Mount Rail)Weight                                                        |          |
| Weights-Rail [g/m]                                                            | 1472.0   |
| Wide Miniature Rail Bottom Tapped Mount Single Row (Bottom Mount Rail)Details |          |
| Size [mm]                                                                     | 12       |
| (Bottom Mount Rail)Dimensions                                                 |          |
| H1 [mm]                                                                       | 9.5      |
| W1 [mm]                                                                       | 42       |
| P [mm]                                                                        | 40       |
| M1                                                                            | M5 x 0.8 |
| (Bottom Mount Rail)Weight                                                     |          |
| Weights-Rail [g/m]                                                            | 1472.0   |
| 5 10 <sup>-10</sup>                                                           | =        |