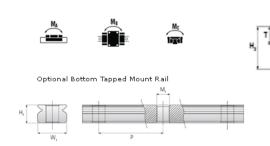

## NMR 12WN EU Assembly

Call 800-321-7800 or visit us online at www.nookindustries.com to configure and order your NMR 12WN EU Assembly today!

| Dimensions                                         |          |
|----------------------------------------------------|----------|
| H [mm]                                             | 14       |
| W2 [mm]                                            | 8        |
| Wide Miniature Block Four Mounting Holes           |          |
| (Runner Block)Details                              |          |
| Size [mm]                                          | 12       |
| (Runner Block)Dimensions                           |          |
| W [mm]                                             | 40       |
| L [mm]                                             | 45.8     |
| L1 [mm]                                            | 31       |
| h2 [mm]                                            | 11       |
| P1 [mm]                                            | 15       |
| P2 [mm]                                            | 28       |
| M × g2                                             | M3 × 3.5 |
| Ø [mm]                                             | 1.3      |
| S [mm]                                             | 3.1      |
| T [mm]                                             | 4.5      |
| (Runner Block)Forces and Torques                   |          |
| Basic Load Ratings C [N]                           | 3065     |
| Basic Load Ratings C0 [N]                          | 5200     |
| Static Moment Ratings-Ma [N-m]                     | 63.7     |
| Static Moment Ratings-Mb [N-m]                     | 26.3     |
| Static Moment Ratings-Mc [N-m]                     | 26.3     |
| (Runner Block)Weight                               |          |
| Weight-Block [g]                                   | 68       |
| Wide Miniature Rail Top Mount Single Row           |          |
| (Top Mount Rail)Details                            |          |
| Size [mm]                                          | 12       |
| (Top Mount Rail)Dimensions                         |          |
| H [mm]                                             | 14       |
| W1 [mm]                                            | 24       |
| H1 [mm]                                            | 8.5      |
| P [mm]                                             | 40       |
| D [mm]                                             | 8        |
| d1 [mm]                                            | 4.5      |
| g1 [mm]                                            | 4.5      |
| (Top Mount Rail)Weight                             |          |
| Weights-Rail [g/m]                                 | 1472.0   |
| Wide Miniature Rail Bottom Tapped Mount Single Row |          |
| (Bottom Mount Rail)Details                         |          |
| Size [mm]                                          | 12       |
| (Bottom Mount Rail)Dimensions                      |          |
| H1 [mm]                                            | 9.5      |
| W1 [mm]                                            | 42       |
| P [mm]                                             | 40       |
| M1                                                 | M5 x 0.8 |
| (Bottom Mount Rail)Weight                          |          |
| Weights-Rail [g/m]                                 | 1472.0   |