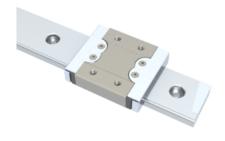

## NMR 12WN EU Assembly

Call 800-321-7800 or visit us online at www.nookindustries.com to configure and order your NMR 12WN EU Assembly today!

| Dimensions                                         |          |
|----------------------------------------------------|----------|
| H [mm]                                             | 14       |
| W2 [mm]                                            | 8        |
| Wide Miniature Block Four Mounting Holes           |          |
| (Runner Block)Details                              |          |
| Size [mm]                                          | 12       |
| (Runner Block)Dimensions                           |          |
| W [mm]                                             | 40       |
| L [mm]                                             | 45.8     |
| L1 [mm]                                            | 31       |
| h2 [mm]                                            | 11       |
| P1 [mm]                                            | 15       |
| P2 [mm]                                            | 28       |
| M × g2                                             | M3 × 3.5 |
| Ø [mm]                                             | 1.3      |
| S [mm]                                             | 3.1      |
| T [mm]                                             | 4.5      |
| (Runner Block)Forces and Torques                   |          |
| Basic Load Ratings C [N]                           | 3065     |
| Basic Load Ratings C0 [N]                          | 5200     |
| Static Moment Ratings-Ma [N-m]                     | 63.7     |
| Static Moment Ratings-Mb [N-m]                     | 26.3     |
| Static Moment Ratings-Mc [N-m]                     | 26.3     |
| (Runner Block)Weight                               |          |
| Weight-Block [g]                                   | 68       |
| Wide Miniature Rail Top Mount Single Row           |          |
| (Top Mount Rail)Details                            |          |
| Size [mm]                                          | 12       |
| (Top Mount Rail)Dimensions                         |          |
| H [mm]                                             | 14       |
| W1 [mm]                                            | 24       |
| H1 [mm]                                            | 8.5      |
| P [mm]                                             | 40       |
| D [mm]                                             | 8        |
| d1 [mm]                                            | 4.5      |
| g1 [mm]                                            | 4.5      |
| (Top Mount Rail)Weight                             |          |
| Weights-Rail [g/m]                                 | 1472.0   |
| Wide Miniature Rail Bottom Tapped Mount Single Row |          |
| (Bottom Mount Rail)Details                         |          |
| Size [mm]                                          | 12       |
| (Bottom Mount Rail)Dimensions                      |          |
| H1 [mm]                                            | 9.5      |
| W1 [mm]                                            | 42       |
| P [mm]                                             | 40       |
| M1                                                 | M5 x 0.8 |
| (Bottom Mount Rail)Weight                          |          |
| Weights-Rail [g/m]                                 | 1472.0   |