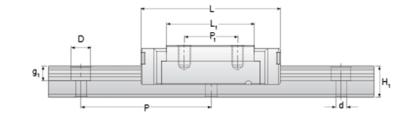

## NMR 12WN EU Assembly

Call 800-321-7800 or visit us online at www.nookindustries.com to configure and order your NMR 12WN EU Assembly today!

| Dimensions                                         |          |
|----------------------------------------------------|----------|
| H [mm]                                             | 14       |
| W2 [mm]                                            | 8        |
| Wide Miniature Block Four Mounting Holes           |          |
| (Runner Block)Details                              |          |
| Size [mm]                                          | 12       |
| (Runner Block)Dimensions                           |          |
| W [mm]                                             | 40       |
| L [mm]                                             | 45.8     |
| L1 [mm]                                            | 31       |
| h2 [mm]                                            | 11       |
| P1 [mm]                                            | 15       |
| P2 [mm]                                            | 28       |
| M × g2                                             | M3 × 3.5 |
| Ø [mm]                                             | 1.3      |
| S [mm]                                             | 3.1      |
| T [mm]                                             | 4.5      |
| (Runner Block)Forces and Torques                   |          |
| Basic Load Ratings C [N]                           | 3065     |
| Basic Load Ratings C0 [N]                          | 5200     |
| Static Moment Ratings-Ma [N-m]                     | 63.7     |
| Static Moment Ratings-Mb [N-m]                     | 26.3     |
| Static Moment Ratings-Mc [N-m]                     | 26.3     |
| (Runner Block)Weight                               |          |
| Weight-Block [g]                                   | 68       |
| Wide Miniature Rail Top Mount Single Row           |          |
| (Top Mount Rail)Details                            |          |
| Size [mm]                                          | 12       |
| (Top Mount Rail)Dimensions                         |          |
| H [mm]                                             | 14       |
| W1 [mm]                                            | 24       |
| H1 [mm]                                            | 8.5      |
| P [mm]                                             | 40       |
| D [mm]                                             | 8        |
| d1 [mm]                                            | 4.5      |
| g1 [mm]                                            | 4.5      |
| (Top Mount Rail)Weight                             |          |
| Weights-Rail [g/m]                                 | 1472.0   |
| Wide Miniature Rail Bottom Tapped Mount Single Row |          |
| (Bottom Mount Rail)Details                         |          |
| Size [mm]                                          | 12       |
| (Bottom Mount Rail)Dimensions                      |          |
| H1 [mm]                                            | 9.5      |
| W1 [mm]                                            | 42       |
| P [mm]                                             | 40       |
| M1                                                 | M5 x 0.8 |
| (Bottom Mount Rail)Weight                          |          |
| Weights-Rail [g/m]                                 | 1472.0   |