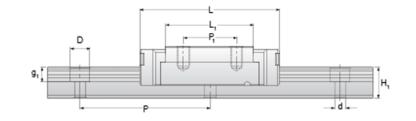

## NMR 7WL EZ Assembly

Call 800-321-7800 or visit us online at www.nookindustries.com to configure and order your NMR 7WL EZ Assembly today!

Dimensions

| Dimensions                                                          |          |
|---------------------------------------------------------------------|----------|
| H [mm]                                                              | 9        |
| W2 [mm]                                                             | 5.5      |
| Wide Miniature Block Four Mounting Holes                            |          |
| (Runner Block)Details                                               |          |
| Size [mm]                                                           | 7        |
| (Runner Block)Dimensions                                            |          |
| W [mm]                                                              | 25       |
| L [mm]                                                              | 41.5     |
| L1 [mm]                                                             | 30.1     |
| h2 [mm]                                                             | 7.5      |
| P1 [mm]                                                             | 19       |
| P2 [mm]                                                             | 19       |
| M × g2                                                              | M3 × 3   |
| Ø [mm]                                                              | 1.1      |
| S [mm]                                                              | 1.1      |
|                                                                     |          |
| T [mm]                                                              | 3.2      |
| (Runner Block)Forces and Torques                                    | 4570     |
| Basic Load Ratings C [N]                                            | 1570     |
| Basic Load Ratings C0 [N]                                           | 3140     |
| Static Moment Ratings-Ma [N-m]                                      | 22.7     |
| Static Moment Ratings-Mb [N-m]                                      | 14.9     |
| Static Moment Ratings-Mc [N-m]                                      | 14.9     |
| (Runner Block)Weight                                                |          |
| Weight-Block [g]                                                    | 27       |
| Wide Miniature Rail Top Mount Single Row<br>(Top Mount Rail)Details |          |
| Size [mm]                                                           | 7        |
| (Top Mount Rail)Dimensions                                          |          |
| H [mm]                                                              | 9        |
| W1 [mm]                                                             | 14       |
| H1 [mm]                                                             | 5.2      |
| P [mm]                                                              | 30       |
| D [mm]                                                              | 5        |
| d1 [mm]                                                             | 3.5      |
| g1 [mm]                                                             | 3.5      |
| (Top Mount Rail)Weight                                              | 0.0      |
| Weights-Rail [g/m]                                                  | 516.0    |
| Wide Miniature Rail Bottom Tapped Mount Single Row                  | J10.0    |
| (Bottom Mount Rail)Details                                          |          |
| Size [mm]                                                           | 7        |
| (Bottom Mount Rail)Dimensions                                       |          |
| H1 [mm]                                                             | 7.5      |
| W1 [mm]                                                             | 18       |
| P [mm]                                                              | 30       |
| M1                                                                  | M4 x 0.7 |
| (Bottom Mount Rail)Weight                                           |          |
| Weights-Rail [g/m]                                                  | 516.0    |
| rrolgine real [g/m]                                                 | 010.0    |