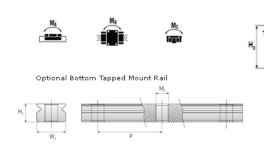

## NMR 7WL EZ Assembly

Call 800-321-7800 or visit us online at www.nookindustries.com to configure and order your NMR 7WL EZ Assembly today!

Dimensions

| Dimensions                                                          |          |
|---------------------------------------------------------------------|----------|
| H [mm]                                                              | 9        |
| W2 [mm]                                                             | 5.5      |
| Wide Miniature Block Four Mounting Holes                            |          |
| (Runner Block)Details                                               |          |
| Size [mm]                                                           | 7        |
| (Runner Block)Dimensions                                            |          |
| W [mm]                                                              | 25       |
| L [mm]                                                              | 41.5     |
| L1 [mm]                                                             | 30.1     |
| h2 [mm]                                                             | 7.5      |
| P1 [mm]                                                             | 19       |
| P2 [mm]                                                             | 19       |
| M × g2                                                              | M3 × 3   |
| Ø [mm]                                                              | 1.1      |
| S [mm]                                                              | 1.1      |
|                                                                     |          |
| T [mm]                                                              | 3.2      |
| (Runner Block)Forces and Torques                                    | 4570     |
| Basic Load Ratings C [N]                                            | 1570     |
| Basic Load Ratings C0 [N]                                           | 3140     |
| Static Moment Ratings-Ma [N-m]                                      | 22.7     |
| Static Moment Ratings-Mb [N-m]                                      | 14.9     |
| Static Moment Ratings-Mc [N-m]                                      | 14.9     |
| (Runner Block)Weight                                                |          |
| Weight-Block [g]                                                    | 27       |
| Wide Miniature Rail Top Mount Single Row<br>(Top Mount Rail)Details |          |
| Size [mm]                                                           | 7        |
| (Top Mount Rail)Dimensions                                          |          |
| H [mm]                                                              | 9        |
| W1 [mm]                                                             | 14       |
| H1 [mm]                                                             | 5.2      |
| P [mm]                                                              | 30       |
| D [mm]                                                              | 5        |
| d1 [mm]                                                             | 3.5      |
| g1 [mm]                                                             | 3.5      |
| (Top Mount Rail)Weight                                              | 0.0      |
| Weights-Rail [g/m]                                                  | 516.0    |
| Wide Miniature Rail Bottom Tapped Mount Single Row                  | J10.0    |
| (Bottom Mount Rail)Details                                          |          |
| Size [mm]                                                           | 7        |
| (Bottom Mount Rail)Dimensions                                       |          |
| H1 [mm]                                                             | 7.5      |
| W1 [mm]                                                             | 18       |
| P [mm]                                                              | 30       |
| M1                                                                  | M4 x 0.7 |
| (Bottom Mount Rail)Weight                                           |          |
| Weights-Rail [g/m]                                                  | 516.0    |
| rrolgine real [g/m]                                                 | 010.0    |