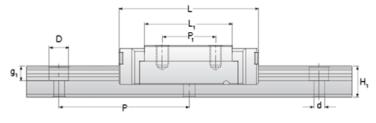

## NMR 12WN EE Assembly

Call 800-321-7800 or visit us online at www.nookindustries.com to configure and order your NMR 12WN EE Assembly today!

| Dimensions                                         |                |
|----------------------------------------------------|----------------|
| H [mm]                                             | 14             |
| W2 [mm]                                            | 8              |
| Wide Miniature Block Four Mounting Holes           | 0              |
| (Runner Block)Details                              |                |
| Size [mm]                                          | 12             |
| (Runner Block)Dimensions                           | 12             |
| W [mm]                                             | 40             |
| L [mm]                                             | 45.8           |
| L1 [mm]                                            | 31             |
| h2 [mm]                                            | 10.9           |
| P1 [mm]                                            | 15             |
| P2 [mm]                                            | 28             |
| $M \times g2$                                      | M3 × 3.5       |
| Ø [mm]                                             | 1.3            |
| S [mm]                                             | 3.1            |
| T [mm]                                             | 4.5            |
| (Runner Block)Forces and Torques                   | 4.5            |
| Basic Load Ratings C [N]                           | 3065           |
| Basic Load Ratings Co [N]                          | 5200           |
| Static Moment Ratings-Ma [N-m]                     | 63.7           |
| Static Moment Ratings-Mb [N-m]                     | 26.3           |
| Static Moment Ratings-Mc [N-m]                     | 26.3           |
| (Runner Block)Weight                               | 20.5           |
| Weight-Block [g]                                   | 68             |
| Wide Miniature Rail Top Mount Single Row           | 00             |
| (Top Mount Rail)Details                            |                |
| Size [mm]                                          | 12             |
| (Top Mount Rail)Dimensions                         | 12             |
| H [mm]                                             | 14             |
| W1 [mm]                                            | 24             |
| H1 [mm]                                            | 8.5            |
| P [mm]                                             | 40             |
| D [mm]                                             | 8              |
| d1 [mm]                                            | 4.5            |
| g1 [mm]                                            | 4.5            |
| (Top Mount Rail)Weight                             | 4.5            |
| Weights-Rail [g/m]                                 | 1472.0         |
| Wide Miniature Rail Bottom Tapped Mount Single Row | 1472.0         |
| (Bottom Mount Rail)Details                         |                |
| Size [mm]                                          | 12             |
| (Bottom Mount Rail)Dimensions                      | 12             |
| H1 [mm]                                            | 9.5            |
| W1 [mm]                                            | 42             |
| P [mm]                                             | 42 40          |
| M1                                                 | 40<br>M5 x 0.8 |
| (Bottom Mount Rail)Weight                          |                |
| Weights-Rail [g/m]                                 | 1472.0         |
| weights-ran [g/11]                                 | 1472.0         |
|                                                    |                |