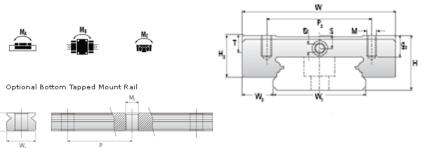

## NMR 12WN EE Assembly

Call 800-321-7800 or visit us online at www.nookindustries.com to configure and order your NMR 12WN EE Assembly today!

| Dimensions                                         |                |
|----------------------------------------------------|----------------|
| H [mm]                                             | 14             |
| W2 [mm]                                            | 8              |
| Wide Miniature Block Four Mounting Holes           | 0              |
| (Runner Block)Details                              |                |
| Size [mm]                                          | 12             |
| (Runner Block)Dimensions                           | 12             |
| W [mm]                                             | 40             |
| L [mm]                                             | 45.8           |
| L1 [mm]                                            | 31             |
| h2 [mm]                                            | 10.9           |
| P1 [mm]                                            | 15             |
| P2 [mm]                                            | 28             |
| $M \times g2$                                      | M3 × 3.5       |
| Ø [mm]                                             | 1.3            |
| S [mm]                                             | 3.1            |
| T [mm]                                             | 4.5            |
| (Runner Block)Forces and Torques                   | 4.5            |
| Basic Load Ratings C [N]                           | 3065           |
| Basic Load Ratings Co [N]                          | 5200           |
| Static Moment Ratings-Ma [N-m]                     | 63.7           |
| Static Moment Ratings-Mb [N-m]                     | 26.3           |
| Static Moment Ratings-Mc [N-m]                     | 26.3           |
| (Runner Block)Weight                               | 20.5           |
| Weight-Block [g]                                   | 68             |
| Wide Miniature Rail Top Mount Single Row           | 00             |
| (Top Mount Rail)Details                            |                |
| Size [mm]                                          | 12             |
| (Top Mount Rail)Dimensions                         | 12             |
| H [mm]                                             | 14             |
| W1 [mm]                                            | 24             |
| H1 [mm]                                            | 8.5            |
| P [mm]                                             | 40             |
| D [mm]                                             | 8              |
| d1 [mm]                                            | 4.5            |
| g1 [mm]                                            | 4.5            |
| (Top Mount Rail)Weight                             | 4.5            |
| Weights-Rail [g/m]                                 | 1472.0         |
| Wide Miniature Rail Bottom Tapped Mount Single Row | 1472.0         |
| (Bottom Mount Rail)Details                         |                |
| Size [mm]                                          | 12             |
| (Bottom Mount Rail)Dimensions                      | 12             |
| H1 [mm]                                            | 9.5            |
| W1 [mm]                                            | 42             |
| P [mm]                                             | 42 40          |
| M1                                                 | 40<br>M5 x 0.8 |
| (Bottom Mount Rail)Weight                          |                |
| Weights-Rail [g/m]                                 | 1472.0         |
| weights-ran [g/11]                                 | 1472.0         |
|                                                    |                |