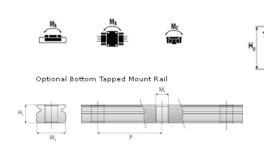

## NMR 12WL ZUE Assembly

Call 800-321-7800 or visit us online at www.nookindustries.com to configure and order your NMR 12WL ZUE Assembly today!

| Dimensions                                                                    |          |
|-------------------------------------------------------------------------------|----------|
| H [mm]                                                                        | 14       |
| W2 [mm]                                                                       | 8        |
| Wide Miniature Block Four Mounting Holes                                      |          |
| (Runner Block)Details                                                         |          |
| Size [mm]                                                                     | 12       |
| (Runner Block)Dimensions                                                      |          |
| W [mm]                                                                        | 40       |
| L [mm]                                                                        | 60.8     |
| L1 [mm]                                                                       | 46       |
| h2 [mm]                                                                       | 11.2     |
| P1 [mm]                                                                       | 28       |
| P2 [mm]                                                                       | 28       |
| M × g2                                                                        | M3 × 3.5 |
| Ø [mm]                                                                        | 1.3      |
| S [mm]                                                                        | 3.1      |
| T [mm]                                                                        | 4.5      |
| (Runner Block)Forces and Torques                                              |          |
| Basic Load Ratings C [N]                                                      | 4070     |
| Basic Load Ratings C0 [N]                                                     | 7800     |
| Static Moment Ratings-Ma [N-m]                                                | 95.6     |
| Static Moment Ratings-Mb [N-m]                                                | 56.4     |
| Static Moment Ratings-Mc [N-m]                                                | 56.4     |
| (Runner Block)Weight                                                          |          |
| Weight-Block [g]                                                              | 96       |
| Wide Miniature Rail Top Mount Single Row<br>(Top Mount Rail)Details           |          |
| Size [mm]                                                                     | 12       |
| (Top Mount Rail)Dimensions                                                    |          |
| H [mm]                                                                        | 14       |
| W1 [mm]                                                                       | 24       |
| H1 [mm]                                                                       | 8.5      |
| P [mm]                                                                        | 40       |
| D [mm]                                                                        | 8        |
| d1 [mm]                                                                       | 4.5      |
| g1 [mm]                                                                       | 4.5      |
| (Top Mount Rail)Weight                                                        |          |
| Weights-Rail [g/m]                                                            | 1472.0   |
| Wide Miniature Rail Bottom Tapped Mount Single Row (Bottom Mount Rail)Details |          |
| Size [mm]                                                                     | 12       |
| (Bottom Mount Rail)Dimensions                                                 |          |
| H1 [mm]                                                                       | 9.5      |
| W1 [mm]                                                                       | 42       |
| P [mm]                                                                        | 40       |
| M1                                                                            | M5 x 0.8 |
| (Bottom Mount Rail)Weight                                                     |          |
| Weights-Rail [g/m]                                                            | 1472.0   |
|                                                                               |          |