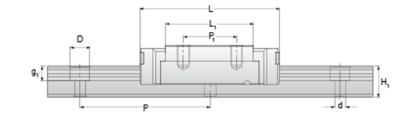

## NMR 12WL ZUE Assembly

Call 800-321-7800 or visit us online at www.nookindustries.com to configure and order your NMR 12WL ZUE Assembly today!

| Dimensions                                                                    |          |
|-------------------------------------------------------------------------------|----------|
| H [mm]                                                                        | 14       |
| W2 [mm]                                                                       | 8        |
| Wide Miniature Block Four Mounting Holes                                      |          |
| (Runner Block)Details                                                         |          |
| Size [mm]                                                                     | 12       |
| (Runner Block)Dimensions                                                      |          |
| W [mm]                                                                        | 40       |
| L [mm]                                                                        | 60.8     |
| L1 [mm]                                                                       | 46       |
| h2 [mm]                                                                       | 11.2     |
| P1 [mm]                                                                       | 28       |
| P2 [mm]                                                                       | 28       |
| M × g2                                                                        | M3 × 3.5 |
| Ø [mm]                                                                        | 1.3      |
| S [mm]                                                                        | 3.1      |
| T [mm]                                                                        | 4.5      |
| (Runner Block)Forces and Torques                                              |          |
| Basic Load Ratings C [N]                                                      | 4070     |
| Basic Load Ratings C0 [N]                                                     | 7800     |
| Static Moment Ratings-Ma [N-m]                                                | 95.6     |
| Static Moment Ratings-Mb [N-m]                                                | 56.4     |
| Static Moment Ratings-Mc [N-m]                                                | 56.4     |
| (Runner Block)Weight                                                          |          |
| Weight-Block [g]                                                              | 96       |
| Wide Miniature Rail Top Mount Single Row<br>(Top Mount Rail)Details           |          |
| Size [mm]                                                                     | 12       |
| (Top Mount Rail)Dimensions                                                    |          |
| H [mm]                                                                        | 14       |
| W1 [mm]                                                                       | 24       |
| H1 [mm]                                                                       | 8.5      |
| P [mm]                                                                        | 40       |
| D [mm]                                                                        | 8        |
| d1 [mm]                                                                       | 4.5      |
| g1 [mm]                                                                       | 4.5      |
| (Top Mount Rail)Weight                                                        |          |
| Weights-Rail [g/m]                                                            | 1472.0   |
| Wide Miniature Rail Bottom Tapped Mount Single Row (Bottom Mount Rail)Details |          |
| Size [mm]                                                                     | 12       |
| (Bottom Mount Rail)Dimensions                                                 |          |
| H1 [mm]                                                                       | 9.5      |
| W1 [mm]                                                                       | 42       |
| P [mm]                                                                        | 40       |
| M1                                                                            | M5 x 0.8 |
| (Bottom Mount Rail)Weight                                                     |          |
| Weights-Rail [g/m]                                                            | 1472.0   |
|                                                                               |          |