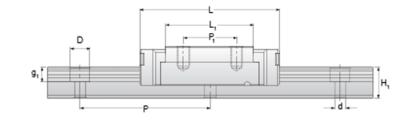

## **NMR 9WN ZUE Assembly**

Call 800-321-7800 or visit us online at www.nookindustries.com to configure and order your NMR 9WN ZUE Assembly today!

| Dimensions                                                                    |            |
|-------------------------------------------------------------------------------|------------|
| H [mm]                                                                        | 12         |
| W2 [mm]                                                                       | 6          |
| Wide Miniature Block Four Mounting Holes                                      |            |
| (Runner Block)Details                                                         |            |
| Size [mm]                                                                     | 9          |
| (Runner Block)Dimensions                                                      |            |
| W [mm]                                                                        | 30         |
| L [mm]                                                                        | 40.2       |
| L1 [mm]                                                                       | 27.9       |
| h2 [mm]                                                                       | 9.4        |
| P1 [mm]                                                                       | 12         |
| P2 [mm]                                                                       | 21         |
| M × g2                                                                        | M3 × 3     |
| Ø [mm]                                                                        | 1.3        |
| S [mm]                                                                        | 2.6        |
| T [mm]                                                                        | 4          |
| (Runner Block)Forces and Torques                                              |            |
| Basic Load Ratings C [N]                                                      | 2030       |
| Basic Load Ratings C0 [N]                                                     | 3605       |
| Static Moment Ratings-Ma [N-m]                                                | 33.2       |
| Static Moment Ratings-Mb [N-m]                                                | 13.7       |
| Static Moment Ratings-Mc [N-m]                                                | 13.7       |
| (Runner Block)Weight                                                          |            |
| Weight-Block [g]                                                              | 37         |
| Wide Miniature Rail Top Mount Single Row<br>(Top Mount Rail)Details           |            |
| Size [mm]                                                                     | 9          |
| (Top Mount Rail)Dimensions                                                    |            |
| H [mm]                                                                        | 12         |
| W1 [mm]                                                                       | 18         |
| H1 [mm]                                                                       | 7.3        |
| P [mm]                                                                        | 30         |
| D [mm]                                                                        | 6          |
| d1 [mm]                                                                       | 3.5        |
| g1 [mm]                                                                       | 3.5        |
| (Top Mount Rail)Weight                                                        | 0.0        |
| Weights-Rail [g/m]                                                            | 940.0      |
| Wide Miniature Rail Bottom Tapped Mount Single Row (Bottom Mount Rail)Details | 0.0.0      |
| Size [mm]                                                                     | 9          |
| (Bottom Mount Rail)Dimensions                                                 |            |
| H1 [mm]                                                                       | 8.5        |
| W1 [mm]                                                                       | 24         |
| P [mm]                                                                        | 40         |
| M1                                                                            | M5 x 0.8   |
|                                                                               | O.U X CIVI |
| (Bottom Mount Rail)Weight                                                     | 040.0      |
| Weights-Rail [g/m]                                                            | 940.0      |