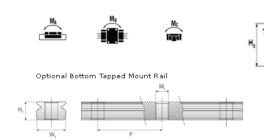

## **NMR 9WN ZUE Assembly**

Call 800-321-7800 or visit us online at www.nookindustries.com to configure and order your NMR 9WN ZUE Assembly today!

| Dimensions                                                                    |            |
|-------------------------------------------------------------------------------|------------|
| H [mm]                                                                        | 12         |
| W2 [mm]                                                                       | 6          |
| Wide Miniature Block Four Mounting Holes                                      |            |
| (Runner Block)Details                                                         |            |
| Size [mm]                                                                     | 9          |
| (Runner Block)Dimensions                                                      |            |
| W [mm]                                                                        | 30         |
| L [mm]                                                                        | 40.2       |
| L1 [mm]                                                                       | 27.9       |
| h2 [mm]                                                                       | 9.4        |
| P1 [mm]                                                                       | 12         |
| P2 [mm]                                                                       | 21         |
| M × g2                                                                        | M3 × 3     |
| Ø [mm]                                                                        | 1.3        |
| S [mm]                                                                        | 2.6        |
| T [mm]                                                                        | 4          |
| (Runner Block)Forces and Torques                                              |            |
| Basic Load Ratings C [N]                                                      | 2030       |
| Basic Load Ratings C0 [N]                                                     | 3605       |
| Static Moment Ratings-Ma [N-m]                                                | 33.2       |
| Static Moment Ratings-Mb [N-m]                                                | 13.7       |
| Static Moment Ratings-Mc [N-m]                                                | 13.7       |
| (Runner Block)Weight                                                          |            |
| Weight-Block [g]                                                              | 37         |
| Wide Miniature Rail Top Mount Single Row<br>(Top Mount Rail)Details           |            |
| Size [mm]                                                                     | 9          |
| (Top Mount Rail)Dimensions                                                    |            |
| H [mm]                                                                        | 12         |
| W1 [mm]                                                                       | 18         |
| H1 [mm]                                                                       | 7.3        |
| P [mm]                                                                        | 30         |
| D [mm]                                                                        | 6          |
| d1 [mm]                                                                       | 3.5        |
| g1 [mm]                                                                       | 3.5        |
| (Top Mount Rail)Weight                                                        | 0.0        |
| Weights-Rail [g/m]                                                            | 940.0      |
| Wide Miniature Rail Bottom Tapped Mount Single Row (Bottom Mount Rail)Details | 0.0.0      |
| Size [mm]                                                                     | 9          |
| (Bottom Mount Rail)Dimensions                                                 |            |
| H1 [mm]                                                                       | 8.5        |
| W1 [mm]                                                                       | 24         |
| P [mm]                                                                        | 40         |
| M1                                                                            | M5 x 0.8   |
|                                                                               | O.U X CIVI |
| (Bottom Mount Rail)Weight                                                     | 040.0      |
| Weights-Rail [g/m]                                                            | 940.0      |