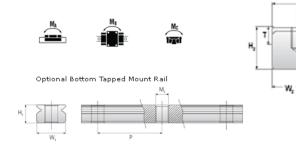

## NMR 9WL SUE Assembly

Call 800-321-7800 or visit us online at www.nookindustries.com to configure and order your NMR 9WL SUE Assembly today!

| Dimensions                                         |                |
|----------------------------------------------------|----------------|
| H [mm]                                             | 12             |
| W2 [mm]                                            | 6              |
| Wide Miniature Block Four Mounting Holes           |                |
| (Runner Block)Details                              |                |
| Size [mm]                                          | 9              |
| (Runner Block)Dimensions                           |                |
| W [mm]                                             | 30             |
| L [mm]                                             | 51.8           |
| L1 [mm]                                            | 39.5           |
| h2 [mm]                                            | 9.4            |
| P1 [mm]                                            | 24             |
| P2 [mm]                                            | 23             |
| M × g2                                             | M3 × 3         |
| Ø [mm]                                             | 1.3            |
| S [mm]                                             | 2.6            |
| T [mm]                                             | 4              |
| (Runner Block)Forces and Torques                   |                |
| Basic Load Ratings C [N]                           | 2550           |
| Basic Load Ratings C0 [N]                          | 4990           |
| Static Moment Ratings-Ma [N-m]                     | 45.9           |
| Static Moment Ratings-Mb [N-m]                     | 26.7           |
| Static Moment Ratings-Mc [N-m]                     | 26.7           |
| (Runner Block)Weight                               |                |
| Weight-Block [g]                                   | 51             |
| Wide Miniature Rail Top Mount Single Row           |                |
| (Top Mount Rail)Details                            | _              |
| Size [mm]                                          | 9              |
| (Top Mount Rail)Dimensions                         |                |
| H [mm]                                             | 12             |
| W1 [mm]                                            | 18             |
| H1 [mm]                                            | 7.3            |
| P [mm]                                             | 30             |
| D [mm]                                             | 6              |
| d1 [mm]                                            | 3.5            |
| g1 [mm]                                            | 3.5            |
| (Top Mount Rail)Weight                             |                |
| Weights-Rail [g/m]                                 | 940.0          |
| Wide Miniature Rail Bottom Tapped Mount Single Row |                |
| (Bottom Mount Rail)Details                         | 0              |
| Size [mm]                                          | 9              |
| (Bottom Mount Rail)Dimensions                      | 0.5            |
| H1 [mm]                                            | 8.5            |
| W1 [mm]                                            | 24             |
| P [mm] M1                                          | 40<br>M5 x 0.8 |
| ****                                               | O.U X GIVI     |
| (Bottom Mount Rail)Weight                          | 040.0          |
| Weights-Rail [g/m]                                 | 940.0          |