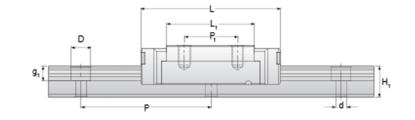

## NMR 9WL SUE Assembly

Call 800-321-7800 or visit us online at www.nookindustries.com to configure and order your NMR 9WL SUE Assembly today!

| Dimensions                                         |                |
|----------------------------------------------------|----------------|
| H [mm]                                             | 12             |
| W2 [mm]                                            | 6              |
| Wide Miniature Block Four Mounting Holes           |                |
| (Runner Block)Details                              |                |
| Size [mm]                                          | 9              |
| (Runner Block)Dimensions                           |                |
| W [mm]                                             | 30             |
| L [mm]                                             | 51.8           |
| L1 [mm]                                            | 39.5           |
| h2 [mm]                                            | 9.4            |
| P1 [mm]                                            | 24             |
| P2 [mm]                                            | 23             |
| M × g2                                             | M3 × 3         |
| Ø [mm]                                             | 1.3            |
| S [mm]                                             | 2.6            |
| T [mm]                                             | 4              |
| (Runner Block)Forces and Torques                   |                |
| Basic Load Ratings C [N]                           | 2550           |
| Basic Load Ratings C0 [N]                          | 4990           |
| Static Moment Ratings-Ma [N-m]                     | 45.9           |
| Static Moment Ratings-Mb [N-m]                     | 26.7           |
| Static Moment Ratings-Mc [N-m]                     | 26.7           |
| (Runner Block)Weight                               |                |
| Weight-Block [g]                                   | 51             |
| Wide Miniature Rail Top Mount Single Row           |                |
| (Top Mount Rail)Details                            | _              |
| Size [mm]                                          | 9              |
| (Top Mount Rail)Dimensions                         |                |
| H [mm]                                             | 12             |
| W1 [mm]                                            | 18             |
| H1 [mm]                                            | 7.3            |
| P [mm]                                             | 30             |
| D [mm]                                             | 6              |
| d1 [mm]                                            | 3.5            |
| g1 [mm]                                            | 3.5            |
| (Top Mount Rail)Weight                             |                |
| Weights-Rail [g/m]                                 | 940.0          |
| Wide Miniature Rail Bottom Tapped Mount Single Row |                |
| (Bottom Mount Rail)Details                         | 0              |
| Size [mm]                                          | 9              |
| (Bottom Mount Rail)Dimensions                      | 0.5            |
| H1 [mm]                                            | 8.5            |
| W1 [mm]                                            | 24             |
| P [mm] M1                                          | 40<br>M5 x 0.8 |
| ****                                               | O.U X GIVI     |
| (Bottom Mount Rail)Weight                          | 040.0          |
| Weights-Rail [g/m]                                 | 940.0          |