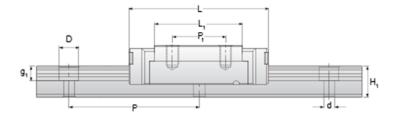

## NMR 15WN ZZ Assembly

Call 800-321-7800 or visit us online at www.nookindustries.com to configure and order your NMR 15WN ZZ Assembly today!

Dimensions

| Billionologo                                       |          |
|----------------------------------------------------|----------|
| H [mm]                                             | 16       |
| W2 [mm]                                            | 9        |
| Wide Miniature Block Four Mounting Holes           |          |
| (Runner Block)Details                              |          |
| Size [mm]                                          | 15       |
| (Runner Block)Dimensions                           |          |
| W [mm]                                             | 60       |
| L [mm]                                             | 55.3     |
| L1 [mm]                                            | 38.5     |
| h2 [mm]                                            | 12       |
| P1 [mm]                                            | 20       |
| P2 [mm]                                            | 45       |
|                                                    | M4 × 4.5 |
| M × g2                                             |          |
| Ø [mm]                                             | 1.8      |
| S [mm]                                             | 3.3      |
| T [mm]                                             | 4.5      |
| (Runner Block)Forces and Torques                   |          |
| Basic Load Ratings C [N]                           | 5065     |
| Basic Load Ratings C0 [N]                          | 8385     |
| Static Moment Ratings-Ma [N-m]                     | 45.7     |
| Static Moment Ratings-Mb [N-m]                     | 45.7     |
| Static Moment Ratings-Mc [N-m]                     | 171.7    |
| (Runner Block)Weight                               |          |
| Weight-Block [g]                                   | 137      |
| Wide Miniature Rail Top Mount Double Row           |          |
| (Top Mount Rail)Details                            |          |
| Size [mm]                                          | 15       |
| (Top Mount Rail)Dimensions                         |          |
| H [mm]                                             | 16       |
| W1 [mm]                                            | 42       |
| H1 [mm]                                            | 9.5      |
| P [mm]                                             | 40       |
| P3 [mm]                                            | 23       |
| D [mm]                                             | 8        |
| d1 [mm]                                            | 4.5      |
| g1 [mm]                                            | 4.5      |
|                                                    | 4.0      |
| (Top Mount Rail)Weight                             | 2010.0   |
| Weights-Rail [g/m]                                 | 2818.0   |
| Wide Miniature Rail Bottom Tapped Mount Double Row |          |
| (Bottom Mount Rail)Details                         |          |
| Size [mm]                                          | 15       |
| (Bottom Mount Rail)Dimensions                      |          |
| H1 [mm]                                            | 9.5      |
| W1 [mm]                                            | 42       |
| P [mm]                                             | 40       |
| P3 [mm]                                            | 23       |
| M1                                                 | M5 x 0.8 |
|                                                    |          |