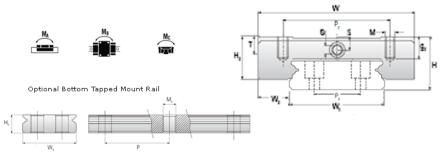

## NMR 15WN ZZ Assembly

Call 800-321-7800 or visit us online at www.nookindustries.com to configure and order your NMR 15WN ZZ Assembly today!

Dimensions

| Billionologo                                       |          |
|----------------------------------------------------|----------|
| H [mm]                                             | 16       |
| W2 [mm]                                            | 9        |
| Wide Miniature Block Four Mounting Holes           |          |
| (Runner Block)Details                              |          |
| Size [mm]                                          | 15       |
| (Runner Block)Dimensions                           |          |
| W [mm]                                             | 60       |
| L [mm]                                             | 55.3     |
| L1 [mm]                                            | 38.5     |
| h2 [mm]                                            | 12       |
| P1 [mm]                                            | 20       |
| P2 [mm]                                            | 45       |
|                                                    | M4 × 4.5 |
| M × g2                                             |          |
| Ø [mm]                                             | 1.8      |
| S [mm]                                             | 3.3      |
| T [mm]                                             | 4.5      |
| (Runner Block)Forces and Torques                   |          |
| Basic Load Ratings C [N]                           | 5065     |
| Basic Load Ratings C0 [N]                          | 8385     |
| Static Moment Ratings-Ma [N-m]                     | 45.7     |
| Static Moment Ratings-Mb [N-m]                     | 45.7     |
| Static Moment Ratings-Mc [N-m]                     | 171.7    |
| (Runner Block)Weight                               |          |
| Weight-Block [g]                                   | 137      |
| Wide Miniature Rail Top Mount Double Row           |          |
| (Top Mount Rail)Details                            |          |
| Size [mm]                                          | 15       |
| (Top Mount Rail)Dimensions                         |          |
| H [mm]                                             | 16       |
| W1 [mm]                                            | 42       |
| H1 [mm]                                            | 9.5      |
| P [mm]                                             | 40       |
| P3 [mm]                                            | 23       |
| D [mm]                                             | 8        |
| d1 [mm]                                            | 4.5      |
| g1 [mm]                                            | 4.5      |
|                                                    | 4.0      |
| (Top Mount Rail)Weight                             | 2010.0   |
| Weights-Rail [g/m]                                 | 2818.0   |
| Wide Miniature Rail Bottom Tapped Mount Double Row |          |
| (Bottom Mount Rail)Details                         |          |
| Size [mm]                                          | 15       |
| (Bottom Mount Rail)Dimensions                      |          |
| H1 [mm]                                            | 9.5      |
| W1 [mm]                                            | 42       |
| P [mm]                                             | 40       |
| P3 [mm]                                            | 23       |
| M1                                                 | M5 x 0.8 |
|                                                    |          |