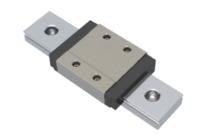

## NMR 9WN ZZ Assembly

Call 800-321-7800 or visit us online at www.nookindustries.com to configure and order your NMR 9WN ZZ Assembly today!

| Dimensions                                                                       |          |
|----------------------------------------------------------------------------------|----------|
| H [mm]                                                                           | 12       |
| W2 [mm]                                                                          | 6        |
| Wide Miniature Block Four Mounting Holes                                         |          |
| (Runner Block)Details                                                            |          |
| Size [mm]                                                                        | 9        |
| (Runner Block)Dimensions                                                         |          |
| W [mm]                                                                           | 30       |
| L [mm]                                                                           | 39.1     |
| L1 [mm]                                                                          | 27.9     |
| h2 [mm]                                                                          | 8.6      |
| P1 [mm]                                                                          | 12       |
| P2 [mm]                                                                          | 21       |
| M × g2                                                                           | M3 × 3   |
| Ø [mm]                                                                           | 1.3      |
| S [mm]                                                                           | 2.6      |
| T [mm]                                                                           | 4        |
| (Runner Block)Forces and Torques                                                 |          |
| Basic Load Ratings C [N]                                                         | 2030     |
| Basic Load Ratings C0 [N]                                                        | 3605     |
| Static Moment Ratings-Ma [N-m]                                                   | 13.7     |
| Static Moment Ratings-Mb [N-m]                                                   | 13.7     |
| Static Moment Ratings-Mc [N-m]                                                   | 33.2     |
| (Runner Block)Weight                                                             |          |
| Weight-Block [g]                                                                 | 37       |
| Wide Miniature Rail Top Mount Single Row<br>(Top Mount Rail)Details              |          |
| Size [mm]                                                                        | 9        |
| (Top Mount Rail)Dimensions                                                       |          |
| H [mm]                                                                           | 12       |
| W1 [mm]                                                                          | 18       |
| H1 [mm]                                                                          | 7.3      |
| P [mm]                                                                           | 30       |
| D [mm]                                                                           | 6        |
| d1 [mm]                                                                          | 3.5      |
| g1 [mm]                                                                          | 3.5      |
| (Top Mount Rail)Weight                                                           |          |
| Weights-Rail [g/m]                                                               | 940.0    |
| Wide Miniature Rail Bottom Tapped Mount Single Row<br>(Bottom Mount Rail)Details |          |
| Size [mm]                                                                        | 9        |
| (Bottom Mount Rail)Dimensions                                                    |          |
| H1 [mm]                                                                          | 8.5      |
| W1 [mm]                                                                          | 24       |
| P [mm]                                                                           | 40       |
| M1                                                                               | M5 x 0.8 |
| (Bottom Mount Rail)Weight                                                        |          |
| Weights-Rail [g/m]                                                               | 940.0    |
|                                                                                  |          |