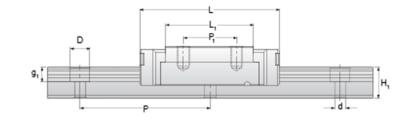

## NMR 9WN ZZ Assembly

Call 800-321-7800 or visit us online at www.nookindustries.com to configure and order your NMR 9WN ZZ Assembly today!

| Dimensions                                                                       |          |
|----------------------------------------------------------------------------------|----------|
| H [mm]                                                                           | 12       |
| W2 [mm]                                                                          | 6        |
| Wide Miniature Block Four Mounting Holes                                         |          |
| (Runner Block)Details                                                            |          |
| Size [mm]                                                                        | 9        |
| (Runner Block)Dimensions                                                         |          |
| W [mm]                                                                           | 30       |
| L [mm]                                                                           | 39.1     |
| L1 [mm]                                                                          | 27.9     |
| h2 [mm]                                                                          | 8.6      |
| P1 [mm]                                                                          | 12       |
| P2 [mm]                                                                          | 21       |
| M × g2                                                                           | M3 × 3   |
| Ø [mm]                                                                           | 1.3      |
| S [mm]                                                                           | 2.6      |
| T [mm]                                                                           | 4        |
| (Runner Block)Forces and Torques                                                 |          |
| Basic Load Ratings C [N]                                                         | 2030     |
| Basic Load Ratings C0 [N]                                                        | 3605     |
| Static Moment Ratings-Ma [N-m]                                                   | 13.7     |
| Static Moment Ratings-Mb [N-m]                                                   | 13.7     |
| Static Moment Ratings-Mc [N-m]                                                   | 33.2     |
| (Runner Block)Weight                                                             |          |
| Weight-Block [g]                                                                 | 37       |
| Wide Miniature Rail Top Mount Single Row<br>(Top Mount Rail)Details              |          |
| Size [mm]                                                                        | 9        |
| (Top Mount Rail)Dimensions                                                       |          |
| H [mm]                                                                           | 12       |
| W1 [mm]                                                                          | 18       |
| H1 [mm]                                                                          | 7.3      |
| P [mm]                                                                           | 30       |
| D [mm]                                                                           | 6        |
| d1 [mm]                                                                          | 3.5      |
| g1 [mm]                                                                          | 3.5      |
| (Top Mount Rail)Weight                                                           |          |
| Weights-Rail [g/m]                                                               | 940.0    |
| Wide Miniature Rail Bottom Tapped Mount Single Row<br>(Bottom Mount Rail)Details |          |
| Size [mm]                                                                        | 9        |
| (Bottom Mount Rail)Dimensions                                                    |          |
| H1 [mm]                                                                          | 8.5      |
| W1 [mm]                                                                          | 24       |
| P [mm]                                                                           | 40       |
| M1                                                                               | M5 x 0.8 |
| (Bottom Mount Rail)Weight                                                        |          |
| Weights-Rail [g/m]                                                               | 940.0    |
|                                                                                  |          |