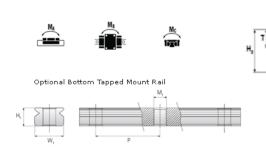

## NMR 9WN ZZ Assembly

Call 800-321-7800 or visit us online at www.nookindustries.com to configure and order your NMR 9WN ZZ Assembly today!

| Dimensions                                                                       |          |
|----------------------------------------------------------------------------------|----------|
| H [mm]                                                                           | 12       |
| W2 [mm]                                                                          | 6        |
| Wide Miniature Block Four Mounting Holes                                         |          |
| (Runner Block)Details                                                            |          |
| Size [mm]                                                                        | 9        |
| (Runner Block)Dimensions                                                         |          |
| W [mm]                                                                           | 30       |
| L [mm]                                                                           | 39.1     |
| L1 [mm]                                                                          | 27.9     |
| h2 [mm]                                                                          | 8.6      |
| P1 [mm]                                                                          | 12       |
| P2 [mm]                                                                          | 21       |
| M × g2                                                                           | M3 × 3   |
| Ø [mm]                                                                           | 1.3      |
| S [mm]                                                                           | 2.6      |
| T [mm]                                                                           | 4        |
| (Runner Block)Forces and Torques                                                 |          |
| Basic Load Ratings C [N]                                                         | 2030     |
| Basic Load Ratings C0 [N]                                                        | 3605     |
| Static Moment Ratings-Ma [N-m]                                                   | 13.7     |
| Static Moment Ratings-Mb [N-m]                                                   | 13.7     |
| Static Moment Ratings-Mc [N-m]                                                   | 33.2     |
| (Runner Block)Weight                                                             |          |
| Weight-Block [g]                                                                 | 37       |
| Wide Miniature Rail Top Mount Single Row<br>(Top Mount Rail)Details              |          |
| Size [mm]                                                                        | 9        |
| (Top Mount Rail)Dimensions                                                       |          |
| H [mm]                                                                           | 12       |
| W1 [mm]                                                                          | 18       |
| H1 [mm]                                                                          | 7.3      |
| P [mm]                                                                           | 30       |
| D [mm]                                                                           | 6        |
| d1 [mm]                                                                          | 3.5      |
| g1 [mm]                                                                          | 3.5      |
| (Top Mount Rail)Weight                                                           |          |
| Weights-Rail [g/m]                                                               | 940.0    |
| Wide Miniature Rail Bottom Tapped Mount Single Row<br>(Bottom Mount Rail)Details |          |
| Size [mm]                                                                        | 9        |
| (Bottom Mount Rail)Dimensions                                                    |          |
| H1 [mm]                                                                          | 8.5      |
| W1 [mm]                                                                          | 24       |
| P [mm]                                                                           | 40       |
| M1                                                                               | M5 x 0.8 |
| (Bottom Mount Rail)Weight                                                        |          |
| Weights-Rail [g/m]                                                               | 940.0    |
|                                                                                  |          |