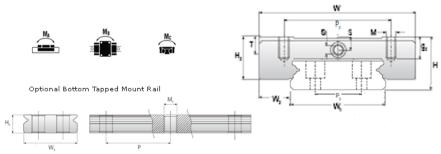

## NMR 15WL SS Assembly

Call 800-321-7800 or visit us online at www.nookindustries.com to configure and order your NMR 15WL SS Assembly today!

Dimensions

| Difficusions                                                          |          |
|-----------------------------------------------------------------------|----------|
| H [mm]                                                                | 16       |
| W2 [mm]                                                               | 9        |
| Wide Miniature Block Four Mounting Holes                              |          |
| (Runner Block)Details                                                 |          |
| Size [mm]                                                             | 15       |
| (Runner Block)Dimensions                                              |          |
| W [mm]                                                                | 60       |
| L [mm]                                                                | 74.4     |
| L1 [mm]                                                               | 57.6     |
| h2 [mm]                                                               | 12       |
| P1 [mm]                                                               | 35       |
| P2 [mm]                                                               | 45       |
| M × g2                                                                | M4 × 4.5 |
| Ø [mm]                                                                | 1.8      |
| S [mm]                                                                | 3.3      |
| T [mm]                                                                | 4.5      |
| (Runner Block)Forces and Torques                                      | •        |
| Basic Load Ratings C [N]                                              | 6725     |
| Basic Load Ratings C0 [N]                                             | 12580    |
| Static Moment Ratings-Ma [N-m]                                        | 93.1     |
| Static Moment Ratings-Mb [N-m]                                        | 93.1     |
| Static Moment Ratings-Mc [N-m]                                        | 257.6    |
| (Runner Block)Weight                                                  | 201.0    |
| Weight-Block [g]                                                      | 200      |
| Wide Miniature Rail Top Mount Double Row                              | 200      |
| (Top Mount Rail)Details                                               |          |
| Size [mm]                                                             | 15       |
| (Top Mount Rail)Dimensions                                            | TO TO    |
| H [mm]                                                                | 16       |
| W1 [mm]                                                               | 42       |
| H1 [mm]                                                               | 9.5      |
| P [mm]                                                                | 40       |
| P3 [mm]                                                               | 23       |
| D [mm]                                                                | 8        |
| d1 [mm]                                                               | 4.5      |
| g1 [mm]                                                               | 4.5      |
|                                                                       | 4.0      |
| (Top Mount Rail)Weight                                                | 2818.0   |
| Weights-Rail [g/m] Wide Miniature Rail Bottom Tapped Mount Double Row | 2010.U   |
|                                                                       |          |
| (Bottom Mount Rail)Details                                            | 15       |
| Size [mm]                                                             | 15       |
| (Bottom Mount Rail)Dimensions                                         | 0 F      |
| H1 [mm]                                                               | 9.5      |
| W1 [mm]                                                               | 42       |
| P [mm]                                                                | 40       |
| P3 [mm]                                                               | 23       |
| M1                                                                    | M5 x 0.8 |

(Bottom Mount Rail)Weight Weights-Rail [g/m]

2818.0