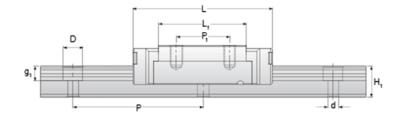

## NMR 15WL SS Assembly

Call 800-321-7800 or visit us online at www.nookindustries.com to configure and order your NMR 15WL SS Assembly today!

Dimensions

| Difficusions                                                          |          |
|-----------------------------------------------------------------------|----------|
| H [mm]                                                                | 16       |
| W2 [mm]                                                               | 9        |
| Wide Miniature Block Four Mounting Holes                              |          |
| (Runner Block)Details                                                 |          |
| Size [mm]                                                             | 15       |
| (Runner Block)Dimensions                                              |          |
| W [mm]                                                                | 60       |
| L [mm]                                                                | 74.4     |
| L1 [mm]                                                               | 57.6     |
| h2 [mm]                                                               | 12       |
| P1 [mm]                                                               | 35       |
| P2 [mm]                                                               | 45       |
| M × g2                                                                | M4 × 4.5 |
| Ø [mm]                                                                | 1.8      |
| S [mm]                                                                | 3.3      |
| T [mm]                                                                | 4.5      |
| (Runner Block)Forces and Torques                                      | •        |
| Basic Load Ratings C [N]                                              | 6725     |
| Basic Load Ratings C0 [N]                                             | 12580    |
| Static Moment Ratings-Ma [N-m]                                        | 93.1     |
| Static Moment Ratings-Mb [N-m]                                        | 93.1     |
| Static Moment Ratings-Mc [N-m]                                        | 257.6    |
| (Runner Block)Weight                                                  | 201.0    |
| Weight-Block [g]                                                      | 200      |
| Wide Miniature Rail Top Mount Double Row                              | 200      |
| (Top Mount Rail)Details                                               |          |
| Size [mm]                                                             | 15       |
| (Top Mount Rail)Dimensions                                            | TO TO    |
| H [mm]                                                                | 16       |
| W1 [mm]                                                               | 42       |
| H1 [mm]                                                               | 9.5      |
| P [mm]                                                                | 40       |
| P3 [mm]                                                               | 23       |
| D [mm]                                                                | 8        |
| d1 [mm]                                                               | 4.5      |
| g1 [mm]                                                               | 4.5      |
|                                                                       | 4.0      |
| (Top Mount Rail)Weight                                                | 2818.0   |
| Weights-Rail [g/m] Wide Miniature Rail Bottom Tapped Mount Double Row | 2010.U   |
|                                                                       |          |
| (Bottom Mount Rail)Details                                            | 15       |
| Size [mm]                                                             | 15       |
| (Bottom Mount Rail)Dimensions                                         | 0 F      |
| H1 [mm]                                                               | 9.5      |
| W1 [mm]                                                               | 42       |
| P [mm]                                                                | 40       |
| P3 [mm]                                                               | 23       |
| M1                                                                    | M5 x 0.8 |