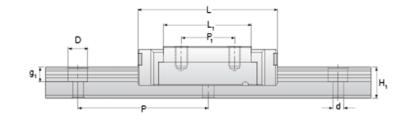

## NMR 12WN SS Assembly

Call 800-321-7800 or visit us online at www.nookindustries.com to configure and order your NMR 12WN SS Assembly today!

Dimensions

| Dimensions                                                                    |          |
|-------------------------------------------------------------------------------|----------|
| H [mm]                                                                        | 14       |
| W2 [mm]                                                                       | 8        |
| Wide Miniature Block Four Mounting Holes                                      |          |
| (Runner Block)Details                                                         |          |
| Size [mm]                                                                     | 12       |
| (Runner Block)Dimensions                                                      |          |
| W [mm]                                                                        | 40       |
| L [mm]                                                                        | 44.4     |
| L1 [mm]                                                                       | 31       |
| h2 [mm]                                                                       | 10.1     |
| P1 [mm]                                                                       | 15       |
| P2 [mm]                                                                       | 28       |
| M × g2                                                                        | M3 × 3.5 |
| Ø [mm]                                                                        | 1.3      |
| S [mm]                                                                        | 3.1      |
| T [mm]                                                                        | 4.5      |
| (Runner Block)Forces and Torques                                              | т.0      |
| Basic Load Ratings C [N]                                                      | 3065     |
| Basic Load Ratings C0 [N]                                                     | 5200     |
| Static Moment Ratings-Ma [N-m]                                                | 26.3     |
| Static Moment Ratings-Mb [N-m]                                                | 26.3     |
| Static Moment Ratings-Mc [N-m]                                                | 63.7     |
| (Runner Block)Weight                                                          | 00.1     |
| Weight-Block [g]                                                              | 65       |
| Wide Miniature Rail Top Mount Single Row                                      | 00       |
| (Top Mount Rail)Details                                                       |          |
| Size [mm]                                                                     | 12       |
| (Top Mount Rail)Dimensions                                                    | IZ       |
| H [mm]                                                                        | 14       |
| т [пш]<br>W1 [mm]                                                             | 24       |
| H1 [mm]                                                                       | 8.5      |
|                                                                               | 40       |
| P [mm]<br>D [mm]                                                              |          |
|                                                                               | 4.5      |
| d1 [mm]                                                                       | 4.5      |
| g1 [mm]                                                                       | 4.5      |
| (Top Mount Rail)Weight                                                        | 4470.0   |
| Weights-Rail [g/m]                                                            | 1472.0   |
| Wide Miniature Rail Bottom Tapped Mount Single Row (Bottom Mount Rail)Details |          |
| Size [mm]                                                                     | 12       |
| (Bottom Mount Rail)Dimensions                                                 |          |
| H1 [mm]                                                                       | 9.5      |
| W1 [mm]                                                                       | 42       |
| P [mm]                                                                        | 40       |
| M1                                                                            | M5 x 0.8 |
| (Bottom Mount Rail)Weight                                                     |          |
| Weights-Rail [g/m]                                                            | 1472.0   |
| rroighte real [grin]                                                          | 171 2.0  |