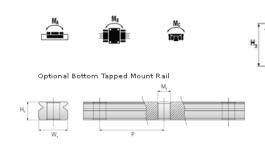

## NMR 12WN SS Assembly

Call 800-321-7800 or visit us online at www.nookindustries.com to configure and order your NMR 12WN SS Assembly today!

Dimensions

| Dimensions                                                                    |          |
|-------------------------------------------------------------------------------|----------|
| H [mm]                                                                        | 14       |
| W2 [mm]                                                                       | 8        |
| Wide Miniature Block Four Mounting Holes                                      |          |
| (Runner Block)Details                                                         |          |
| Size [mm]                                                                     | 12       |
| (Runner Block)Dimensions                                                      |          |
| W [mm]                                                                        | 40       |
| L [mm]                                                                        | 44.4     |
| L1 [mm]                                                                       | 31       |
| h2 [mm]                                                                       | 10.1     |
| P1 [mm]                                                                       | 15       |
| P2 [mm]                                                                       | 28       |
| M × g2                                                                        | M3 × 3.5 |
| Ø [mm]                                                                        | 1.3      |
| S [mm]                                                                        | 3.1      |
| T [mm]                                                                        | 4.5      |
| (Runner Block)Forces and Torques                                              | т.0      |
| Basic Load Ratings C [N]                                                      | 3065     |
| Basic Load Ratings C0 [N]                                                     | 5200     |
| Static Moment Ratings-Ma [N-m]                                                | 26.3     |
| Static Moment Ratings-Mb [N-m]                                                | 26.3     |
| Static Moment Ratings-Mc [N-m]                                                | 63.7     |
| (Runner Block)Weight                                                          | 00.1     |
| Weight-Block [g]                                                              | 65       |
| Wide Miniature Rail Top Mount Single Row                                      | 00       |
| (Top Mount Rail)Details                                                       |          |
| Size [mm]                                                                     | 12       |
| (Top Mount Rail)Dimensions                                                    | IZ       |
| H [mm]                                                                        | 14       |
| т [пш]<br>W1 [mm]                                                             | 24       |
| H1 [mm]                                                                       | 8.5      |
|                                                                               | 40       |
| P [mm]<br>D [mm]                                                              |          |
|                                                                               | 4.5      |
| d1 [mm]                                                                       | 4.5      |
| g1 [mm]                                                                       | 4.5      |
| (Top Mount Rail)Weight                                                        | 4470.0   |
| Weights-Rail [g/m]                                                            | 1472.0   |
| Wide Miniature Rail Bottom Tapped Mount Single Row (Bottom Mount Rail)Details |          |
| Size [mm]                                                                     | 12       |
| (Bottom Mount Rail)Dimensions                                                 |          |
| H1 [mm]                                                                       | 9.5      |
| W1 [mm]                                                                       | 42       |
| P [mm]                                                                        | 40       |
| M1                                                                            | M5 x 0.8 |
| (Bottom Mount Rail)Weight                                                     |          |
| Weights-Rail [g/m]                                                            | 1472.0   |
| rroighte real [grin]                                                          | 171 2.0  |