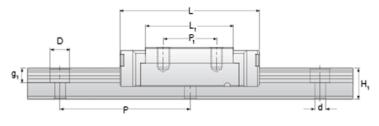

## NMR 5WN SS Assembly

Call 800-321-7800 or visit us online at www.nookindustries.com to configure and order your NMR 5WN SS Assembly today!

| Dimensions                                         |            |
|----------------------------------------------------|------------|
| H [mm]                                             | 6.5        |
| W2 [mm]                                            | 3.5        |
| Wide Miniature Block Four Mounting Holes           | 0.0        |
| (Runner Block)Details                              |            |
| Size [mm]                                          | 5          |
| (Runner Block)Dimensions                           | J          |
| W [mm]                                             | 17         |
| L [mm]                                             | 21.1       |
| L1 [mm]                                            | 15.1       |
| h2 [mm]                                            | 5          |
| P1 [mm]                                            | 6.5        |
|                                                    | 13         |
| P2 [mm]                                            | M2.5 × 1.5 |
| M × g2                                             |            |
| Ø [mm]                                             | 0.9        |
| S [mm]                                             | 1.2        |
| T [mm]                                             | 2.3        |
| (Runner Block)Forces and Torques                   | 175        |
| Basic Load Ratings C [N]                           | 475        |
| Basic Load Ratings C0 [N]                          | 900        |
| Static Moment Ratings-Ma [N-m]                     | 2.2        |
| Static Moment Ratings-Mb [N-m]                     | 2.2        |
| Static Moment Ratings-Mc [N-m]                     | 4.6        |
| (Runner Block)Weight                               | -          |
| Weight-Block [g]                                   | 6          |
| Wide Miniature Rail Top Mount Single Row           |            |
| (Top Mount Rail)Details                            | -          |
| Size [mm]                                          | 5          |
| (Top Mount Rail)Dimensions                         | <u>.</u>   |
| H [mm]                                             | 6.5        |
| W1 [mm]                                            | 10         |
| H1 [mm]                                            | 4          |
| P [mm]                                             | 20         |
| D [mm]                                             | 5.5        |
| d1 [mm]                                            | 3          |
| g1 [mm]                                            | 1.6        |
| (Top Mount Rail)Weight                             |            |
| Weights-Rail [g/m]                                 | 280.0      |
| Wide Miniature Rail Bottom Tapped Mount Single Row |            |
| (Bottom Mount Rail)Details                         |            |
| Size [mm]                                          | 5          |
| (Bottom Mount Rail)Dimensions                      |            |
| H1 [mm]                                            | 5.2        |
| W1 [mm]                                            | 14         |
| P [mm]                                             | 30         |
| M1                                                 | M4 x 0.7   |
| (Bottom Mount Rail)Weight                          |            |
| Weights-Rail [g/m]                                 | 280.0      |
|                                                    |            |