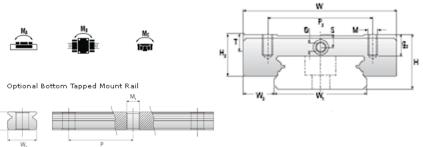

## NMR 5WN SS Assembly

Call 800-321-7800 or visit us online at www.nookindustries.com to configure and order your NMR 5WN SS Assembly today!

| Dimensions                                         |            |
|----------------------------------------------------|------------|
| H [mm]                                             | 6.5        |
| W2 [mm]                                            | 3.5        |
| Wide Miniature Block Four Mounting Holes           | 0.0        |
| (Runner Block)Details                              |            |
| Size [mm]                                          | 5          |
| (Runner Block)Dimensions                           | J          |
| W [mm]                                             | 17         |
| L [mm]                                             | 21.1       |
| L1 [mm]                                            | 15.1       |
| h2 [mm]                                            | 5          |
| P1 [mm]                                            | 6.5        |
|                                                    | 13         |
| P2 [mm]                                            | M2.5 × 1.5 |
| M × g2                                             |            |
| Ø [mm]                                             | 0.9        |
| S [mm]                                             | 1.2        |
| T [mm]                                             | 2.3        |
| (Runner Block)Forces and Torques                   | 175        |
| Basic Load Ratings C [N]                           | 475        |
| Basic Load Ratings C0 [N]                          | 900        |
| Static Moment Ratings-Ma [N-m]                     | 2.2        |
| Static Moment Ratings-Mb [N-m]                     | 2.2        |
| Static Moment Ratings-Mc [N-m]                     | 4.6        |
| (Runner Block)Weight                               | -          |
| Weight-Block [g]                                   | 6          |
| Wide Miniature Rail Top Mount Single Row           |            |
| (Top Mount Rail)Details                            | -          |
| Size [mm]                                          | 5          |
| (Top Mount Rail)Dimensions                         | <u>.</u>   |
| H [mm]                                             | 6.5        |
| W1 [mm]                                            | 10         |
| H1 [mm]                                            | 4          |
| P [mm]                                             | 20         |
| D [mm]                                             | 5.5        |
| d1 [mm]                                            | 3          |
| g1 [mm]                                            | 1.6        |
| (Top Mount Rail)Weight                             |            |
| Weights-Rail [g/m]                                 | 280.0      |
| Wide Miniature Rail Bottom Tapped Mount Single Row |            |
| (Bottom Mount Rail)Details                         |            |
| Size [mm]                                          | 5          |
| (Bottom Mount Rail)Dimensions                      |            |
| H1 [mm]                                            | 5.2        |
| W1 [mm]                                            | 14         |
| P [mm]                                             | 30         |
| M1                                                 | M4 x 0.7   |
| (Bottom Mount Rail)Weight                          |            |
| Weights-Rail [g/m]                                 | 280.0      |
|                                                    |            |