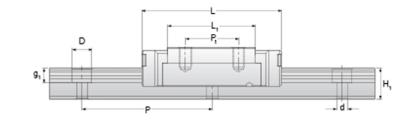

## **NMR 7WN SU Assembly**

Call 800-321-7800 or visit us online at www.nookindustries.com to configure and order your NMR 7WN SU Assembly today!

Weights-Rail [g/m]

| Dimensions                                                                    |            |
|-------------------------------------------------------------------------------|------------|
| H [mm]                                                                        | 9          |
| W2 [mm]                                                                       | 5.5        |
| Wide Miniature Block Four Mounting Holes                                      |            |
| (Runner Block)Details                                                         |            |
| Size [mm]                                                                     | 7          |
| (Runner Block)Dimensions                                                      |            |
| W [mm]                                                                        | 25         |
| L [mm]                                                                        | 31.6       |
| L1 [mm]                                                                       | 21.2       |
| h2 [mm]                                                                       | 7.2        |
| P1 [mm]                                                                       | 10         |
| P2 [mm]                                                                       | 19         |
| M × g2                                                                        | M3 × 3     |
| Ø [mm]                                                                        | 1.1        |
| S [mm]                                                                        | 1.9        |
| T [mm]                                                                        | 3.2        |
| (Runner Block)Forces and Torques                                              |            |
| Basic Load Ratings C [N]                                                      | 1180       |
| Basic Load Ratings C0 [N]                                                     | 2095       |
| Static Moment Ratings-Ma [N-m]                                                | 7.3        |
| Static Moment Ratings-Mb [N-m]                                                | 7.3        |
| Static Moment Ratings-Mc [N-m]                                                | 15.0       |
| (Runner Block)Weight                                                          |            |
| Weight-Block [g]                                                              | 19         |
| Wide Miniature Rail Top Mount Single Row                                      |            |
| (Top Mount Rail)Details                                                       | _          |
| Size [mm]                                                                     | 7          |
| (Top Mount Rail)Dimensions                                                    |            |
| H [mm]                                                                        | 9          |
| W1 [mm]                                                                       | 14         |
| H1 [mm]                                                                       | 5.2        |
| P [mm]                                                                        | 30         |
| D [mm]                                                                        | 5          |
| d1 [mm]                                                                       | 3.5        |
| g1 [mm]                                                                       | 3.5        |
| (Top Mount Rail)Weight                                                        | 540.0      |
| Weights-Rail [g/m]                                                            | 516.0      |
| Wide Miniature Rail Bottom Tapped Mount Single Row (Bottom Mount Rail)Details |            |
| Size [mm]                                                                     | 7          |
| (Bottom Mount Rail)Dimensions                                                 |            |
| H1 [mm]                                                                       | 7.5        |
| W1 [mm]                                                                       | 18         |
| P [mm]                                                                        | 30         |
| M1                                                                            | M4 x 0.7   |
| (Bottom Mount Rail)Weight                                                     | III I A GO |
| ( - many rought                                                               |            |