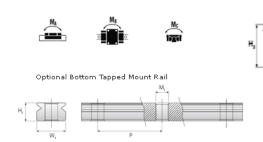

## **NMR 7WN SU Assembly**

Call 800-321-7800 or visit us online at www.nookindustries.com to configure and order your NMR 7WN SU Assembly today!

Weights-Rail [g/m]

| Dimensions                                                                    |            |
|-------------------------------------------------------------------------------|------------|
| H [mm]                                                                        | 9          |
| W2 [mm]                                                                       | 5.5        |
| Wide Miniature Block Four Mounting Holes                                      |            |
| (Runner Block)Details                                                         |            |
| Size [mm]                                                                     | 7          |
| (Runner Block)Dimensions                                                      |            |
| W [mm]                                                                        | 25         |
| L [mm]                                                                        | 31.6       |
| L1 [mm]                                                                       | 21.2       |
| h2 [mm]                                                                       | 7.2        |
| P1 [mm]                                                                       | 10         |
| P2 [mm]                                                                       | 19         |
| M × g2                                                                        | M3 × 3     |
| Ø [mm]                                                                        | 1.1        |
| S [mm]                                                                        | 1.9        |
| T [mm]                                                                        | 3.2        |
| (Runner Block)Forces and Torques                                              |            |
| Basic Load Ratings C [N]                                                      | 1180       |
| Basic Load Ratings C0 [N]                                                     | 2095       |
| Static Moment Ratings-Ma [N-m]                                                | 7.3        |
| Static Moment Ratings-Mb [N-m]                                                | 7.3        |
| Static Moment Ratings-Mc [N-m]                                                | 15.0       |
| (Runner Block)Weight                                                          |            |
| Weight-Block [g]                                                              | 19         |
| Wide Miniature Rail Top Mount Single Row                                      |            |
| (Top Mount Rail)Details                                                       | _          |
| Size [mm]                                                                     | 7          |
| (Top Mount Rail)Dimensions                                                    |            |
| H [mm]                                                                        | 9          |
| W1 [mm]                                                                       | 14         |
| H1 [mm]                                                                       | 5.2        |
| P [mm]                                                                        | 30         |
| D [mm]                                                                        | 5          |
| d1 [mm]                                                                       | 3.5        |
| g1 [mm]                                                                       | 3.5        |
| (Top Mount Rail)Weight                                                        | 540.0      |
| Weights-Rail [g/m]                                                            | 516.0      |
| Wide Miniature Rail Bottom Tapped Mount Single Row (Bottom Mount Rail)Details |            |
| Size [mm]                                                                     | 7          |
| (Bottom Mount Rail)Dimensions                                                 |            |
| H1 [mm]                                                                       | 7.5        |
| W1 [mm]                                                                       | 18         |
| P [mm]                                                                        | 30         |
| M1                                                                            | M4 x 0.7   |
| (Bottom Mount Rail)Weight                                                     | III I A GO |
| ( - many rought                                                               |            |