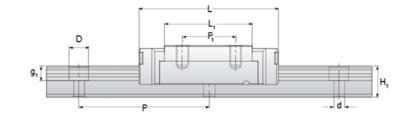

| H, I III          | P H       |
|-------------------|-----------|
| W <sub>2</sub> W, |           |
|                   |           |
|                   |           |
|                   |           |
|                   |           |
|                   | 10<br>5.5 |
|                   | 5.5       |
|                   |           |
|                   | 9         |
|                   |           |
|                   | 20        |
|                   | 41.9      |
|                   | 30.8      |
|                   | 8.6       |
|                   | 16        |
|                   | 15        |
|                   | M3 × 3.0  |
|                   | 1.3       |
|                   | 2.2       |
|                   | 3.3       |
|                   | 0.40=     |
|                   | 2135      |
|                   |           |

| (Runner Block)Details                       |          |
|---------------------------------------------|----------|
| Size [mm]                                   | 9        |
| (Runner Block)Dimensions                    |          |
| W [mm]                                      | 20       |
| L [mm]                                      | 41.9     |
| L1 [mm]                                     | 30.8     |
| h2 [mm]                                     | 8.6      |
| P1 [mm]                                     | 16       |
| P2 [mm]                                     | 15       |
| M × g2                                      | M3 × 3.0 |
| Ø [mm]                                      | 1.3      |
| S [mm]                                      | 2.2      |
| T [mm]                                      | 3.3      |
| (Runner Block)Forces and Torques            | 0.0      |
| Basic Load Ratings C [N]                    | 2135     |
| Basic Load Ratings C0 [N]                   | 3880     |
| Static Moment Ratings-Ma [N-m]              | 12.4     |
| Static Moment Ratings-Mb [N-m]              | 12.4     |
| Static Moment Ratings Mis [IV-m]            | 18.2     |
| (Runner Block)Weight                        | 10.2     |
| Weight-Block [q]                            | 28       |
| Standard Miniature Rail Top Mount           |          |
| (Top Mount Rail)Details                     |          |
| Size [mm]                                   | 9        |
| (Top Mount Rail)Dimensions                  |          |
| H [mm]                                      | 10       |
| W1 [mm]                                     | 9        |
| H1 [mm]                                     | 5.5      |
| P [mm]                                      | 20       |
| D [mm]                                      | 6        |
| d1 [mm]                                     | 3.5      |
| g1 [mm]                                     | 3.5      |
| (Top Mount Rail)Weight                      | J.0      |
| Weights-Rail [g/m]                          | 301.0    |
| Standard Miniature Rail Bottom Tapped Mount | 33.13    |
| (Bottom Mount Rail)Details                  |          |
| Size [mm]                                   | 9        |
| (Bottom Mount Rail)Dimensions               |          |
| H1 [mm]                                     | 5.5      |
| W1 [mm]                                     | 9        |
| P [mm]                                      | 20       |
| M1                                          | M4 x 0.7 |
| (Bottom Mount Rail)Weight                   |          |
| Weights-Rail [g/m]                          | 301.0    |
|                                             |          |