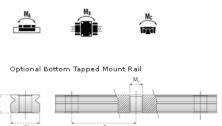

| (Runner Block)Details                       |          |
|---------------------------------------------|----------|
| Size [mm]                                   | 9        |
| (Runner Block)Dimensions                    |          |
| W [mm]                                      | 20       |
| L [mm]                                      | 41.9     |
| L1 [mm]                                     | 30.8     |
| h2 [mm]                                     | 8.6      |
| P1 [mm]                                     | 16       |
| P2 [mm]                                     | 15       |
| M × g2                                      | M3 × 3.0 |
| Ø [mm]                                      | 1.3      |
| S [mm]                                      | 2.2      |
| T [mm]                                      | 3.3      |
| (Runner Block)Forces and Torques            | 0.0      |
| Basic Load Ratings C [N]                    | 2135     |
| Basic Load Ratings C0 [N]                   | 3880     |
| Static Moment Ratings-Ma [N-m]              | 12.4     |
| Static Moment Ratings-Mb [N-m]              | 12.4     |
| Static Moment Ratings Mis [IV-m]            | 18.2     |
| (Runner Block)Weight                        | 10.2     |
| Weight-Block [q]                            | 28       |
| Standard Miniature Rail Top Mount           |          |
| (Top Mount Rail)Details                     |          |
| Size [mm]                                   | 9        |
| (Top Mount Rail)Dimensions                  |          |
| H [mm]                                      | 10       |
| W1 [mm]                                     | 9        |
| H1 [mm]                                     | 5.5      |
| P [mm]                                      | 20       |
| D [mm]                                      | 6        |
| d1 [mm]                                     | 3.5      |
| g1 [mm]                                     | 3.5      |
| (Top Mount Rail)Weight                      | J.0      |
| Weights-Rail [g/m]                          | 301.0    |
| Standard Miniature Rail Bottom Tapped Mount | 33.13    |
| (Bottom Mount Rail)Details                  |          |
| Size [mm]                                   | 9        |
| (Bottom Mount Rail)Dimensions               |          |
| H1 [mm]                                     | 5.5      |
| W1 [mm]                                     | 9        |
| P [mm]                                      | 20       |
| M1                                          | M4 x 0.7 |
| (Bottom Mount Rail)Weight                   |          |
| Weights-Rail [g/m]                          | 301.0    |
|                                             |          |