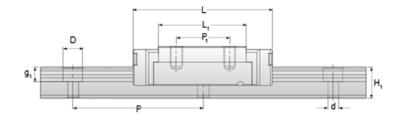

## NMR 15ML EU Assembly

Call 800-321-7800 or visit us online at www.nookindustries.com to configure and order your NMR 15ML EU Assembly today!

| Dimensions                                                             |          |
|------------------------------------------------------------------------|----------|
| H [mm]                                                                 | 16       |
| W2 [mm]                                                                | 8.5      |
| Standard Miniature Block Four Mounting Holes                           |          |
| (Runner Block)Details                                                  |          |
| Size [mm]                                                              | 15       |
| (Runner Block)Dimensions                                               |          |
| W [mm]                                                                 | 32       |
| L [mm]                                                                 | 61.6     |
| L1 [mm]                                                                | 44       |
| h2 [mm]                                                                | 13.1     |
| P1 [mm]                                                                | 25       |
| P2 [mm]                                                                | 25       |
| M × g2                                                                 | M3 × 5.5 |
| Ø [mm]                                                                 | 1.8      |
| S [mm]                                                                 | 3.3      |
| T [mm]                                                                 | 4.3      |
| (Runner Block)Forces and Torques                                       |          |
| Basic Load Ratings C [N]                                               | 5350     |
| Basic Load Ratings C0 [N]                                              | 9080     |
| Static Moment Ratings-Ma [N-m]                                         | 63.3     |
| Static Moment Ratings-Mb [N-m]                                         | 63.3     |
| Static Moment Ratings-Mc [N-m]                                         | 70.0     |
| (Runner Block)Weight                                                   |          |
| Weight-Block [g]                                                       | 90       |
| Standard Miniature Rail Top Mount                                      |          |
| (Top Mount Rail)Details                                                |          |
| Size [mm]                                                              | 15       |
| (Top Mount Rail)Dimensions                                             |          |
| H [mm]                                                                 | 16       |
| W1 [mm]                                                                | 15       |
| H1 [mm]                                                                | 9.5      |
| P [mm]                                                                 | 40       |
| D [mm]                                                                 | 6        |
| d1 [mm]                                                                | 3.5      |
| g1 [mm]                                                                | 4.5      |
| (Top Mount Rail)Weight                                                 |          |
| Weights-Rail [g/m]                                                     | 930.0    |
| Standard Miniature Rail Bottom Tapped Mount (Bottom Mount Rail)Details |          |
| Size [mm]                                                              | 15       |
| (Bottom Mount Rail)Dimensions                                          |          |
| H1 [mm]                                                                | 9.5      |
| W1 [mm]                                                                | 15       |
| P [mm]                                                                 | 40       |
| M1                                                                     | M4 x 0.7 |
| (Bottom Mount Rail)Weight                                              |          |
| Weights-Rail [g/m]                                                     | 930.0    |