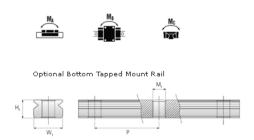

## NMR 15ML EU Assembly

Call 800-321-7800 or visit us online at www.nookindustries.com to configure and order your NMR 15ML EU Assembly today!

| Dimensions                                                             |          |
|------------------------------------------------------------------------|----------|
| H [mm]                                                                 | 16       |
| W2 [mm]                                                                | 8.5      |
| Standard Miniature Block Four Mounting Holes                           |          |
| (Runner Block)Details                                                  |          |
| Size [mm]                                                              | 15       |
| (Runner Block)Dimensions                                               |          |
| W [mm]                                                                 | 32       |
| L [mm]                                                                 | 61.6     |
| L1 [mm]                                                                | 44       |
| h2 [mm]                                                                | 13.1     |
| P1 [mm]                                                                | 25       |
| P2 [mm]                                                                | 25       |
| M × g2                                                                 | M3 × 5.5 |
| Ø [mm]                                                                 | 1.8      |
| S [mm]                                                                 | 3.3      |
| T [mm]                                                                 | 4.3      |
| (Runner Block)Forces and Torques                                       |          |
| Basic Load Ratings C [N]                                               | 5350     |
| Basic Load Ratings C0 [N]                                              | 9080     |
| Static Moment Ratings-Ma [N-m]                                         | 63.3     |
| Static Moment Ratings-Mb [N-m]                                         | 63.3     |
| Static Moment Ratings-Mc [N-m]                                         | 70.0     |
| (Runner Block)Weight                                                   |          |
| Weight-Block [g]                                                       | 90       |
| Standard Miniature Rail Top Mount                                      |          |
| (Top Mount Rail)Details                                                |          |
| Size [mm]                                                              | 15       |
| (Top Mount Rail)Dimensions                                             |          |
| H [mm]                                                                 | 16       |
| W1 [mm]                                                                | 15       |
| H1 [mm]                                                                | 9.5      |
| P [mm]                                                                 | 40       |
| D [mm]                                                                 | 6        |
| d1 [mm]                                                                | 3.5      |
| g1 [mm]                                                                | 4.5      |
| (Top Mount Rail)Weight                                                 |          |
| Weights-Rail [g/m]                                                     | 930.0    |
| Standard Miniature Rail Bottom Tapped Mount (Bottom Mount Rail)Details |          |
| Size [mm]                                                              | 15       |
| (Bottom Mount Rail)Dimensions                                          |          |
| H1 [mm]                                                                | 9.5      |
| W1 [mm]                                                                | 15       |
| P [mm]                                                                 | 40       |
| M1                                                                     | M4 x 0.7 |
| (Bottom Mount Rail)Weight                                              |          |
| Weights-Rail [g/m]                                                     | 930.0    |