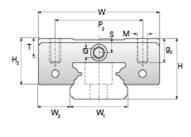

## NMR 15ML EU Assembly

Call 800-321-7800 or visit us online at www.nookindustries.com to configure and order your NMR 15ML EU Assembly today!

| Dimensions                                                             |          |
|------------------------------------------------------------------------|----------|
| H [mm]                                                                 | 16       |
| W2 [mm]                                                                | 8.5      |
| Standard Miniature Block Four Mounting Holes                           |          |
| (Runner Block)Details                                                  |          |
| Size [mm]                                                              | 15       |
| (Runner Block)Dimensions                                               |          |
| W [mm]                                                                 | 32       |
| L [mm]                                                                 | 61.6     |
| L1 [mm]                                                                | 44       |
| h2 [mm]                                                                | 13.1     |
| P1 [mm]                                                                | 25       |
| P2 [mm]                                                                | 25       |
| M × g2                                                                 | M3 × 5.5 |
| Ø [mm]                                                                 | 1.8      |
| S [mm]                                                                 | 3.3      |
| T [mm]                                                                 | 4.3      |
| (Runner Block)Forces and Torques                                       |          |
| Basic Load Ratings C [N]                                               | 5350     |
| Basic Load Ratings C0 [N]                                              | 9080     |
| Static Moment Ratings-Ma [N-m]                                         | 63.3     |
| Static Moment Ratings-Mb [N-m]                                         | 63.3     |
| Static Moment Ratings-Mc [N-m]                                         | 70.0     |
| (Runner Block)Weight                                                   |          |
| Weight-Block [g]                                                       | 90       |
| Standard Miniature Rail Top Mount                                      |          |
| (Top Mount Rail)Details                                                |          |
| Size [mm]                                                              | 15       |
| (Top Mount Rail)Dimensions                                             |          |
| H [mm]                                                                 | 16       |
| W1 [mm]                                                                | 15       |
| H1 [mm]                                                                | 9.5      |
| P [mm]                                                                 | 40       |
| D [mm]                                                                 | 6        |
| d1 [mm]                                                                | 3.5      |
| g1 [mm]                                                                | 4.5      |
| (Top Mount Rail)Weight                                                 |          |
| Weights-Rail [g/m]                                                     | 930.0    |
| Standard Miniature Rail Bottom Tapped Mount (Bottom Mount Rail)Details |          |
| Size [mm]                                                              | 15       |
| (Bottom Mount Rail)Dimensions                                          |          |
| H1 [mm]                                                                | 9.5      |
| W1 [mm]                                                                | 15       |
| P [mm]                                                                 | 40       |
| M1                                                                     | M4 x 0.7 |
| (Bottom Mount Rail)Weight                                              |          |
| Weights-Rail [g/m]                                                     | 930.0    |