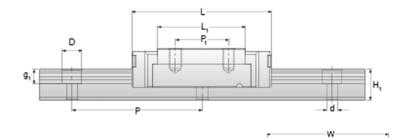

## NMR 12ML EU Assembly

Call 800-321-7800 or visit us online at www.nookindustries.com to configure and order your NMR 12ML EU Assembly today!

P, s M

g,

Ó

¢O)

W,

| Dimensions                                                                |          |
|---------------------------------------------------------------------------|----------|
| H [mm]                                                                    | 13       |
| W2 [mm]                                                                   | 7.5      |
| Standard Miniature Block Four Mounting Holes                              |          |
| (Runner Block)Details                                                     |          |
| Size [mm]                                                                 | 12       |
| (Runner Block)Dimensions                                                  |          |
| W [mm]                                                                    | 27       |
| L [mm]                                                                    | 49       |
| L1 [mm]                                                                   | 34       |
| h2 [mm]                                                                   | 11       |
| P1 [mm]                                                                   | 20       |
| P2 [mm]                                                                   | 20       |
| M × g2                                                                    | M3 × 3.5 |
| Ø [mm]                                                                    | 1.3      |
| S [mm]                                                                    | 3.2      |
| T [mm]                                                                    | 4.3      |
| (Runner Block)Forces and Torques                                          |          |
| Basic Load Ratings C [N]                                                  | 3240     |
| Basic Load Ratings C0 [N]                                                 | 5630     |
| Static Moment Ratings-Ma [N-m]                                            | 30.2     |
| Static Moment Ratings-Mb [N-m]                                            | 30.2     |
| Static Moment Ratings-Mc [N-m]                                            | 34.9     |
| (Runner Block)Weight                                                      |          |
| Weight-Block [g]                                                          | 51       |
| Standard Miniature Rail Top Mount                                         |          |
| (Top Mount Rail)Details                                                   | 10       |
| Size [mm]                                                                 | 12       |
| (Top Mount Rail)Dimensions                                                | 40       |
| H [mm]                                                                    | 13       |
| W1 [mm]                                                                   | 12       |
| H1 [mm]                                                                   | 7.5      |
| P [mm]                                                                    | 25       |
| D [mm]                                                                    | 6        |
| d1 [mm]                                                                   | 3.5      |
| g1 [mm]                                                                   | 4.5      |
| (Top Mount Rail)Weight                                                    | 000.0    |
| Weights-Rail [g/m]                                                        | 602.0    |
| Standard Miniature Rail Bottom Tapped Mount<br>(Bottom Mount Rail)Details |          |
| Size [mm]                                                                 | 12       |
| (Bottom Mount Rail)Dimensions                                             |          |
| H1 [mm]                                                                   | 7.5      |
| W1 [mm]                                                                   | 12       |
| P [mm]                                                                    | 25       |
| M1                                                                        | M4 x 0.7 |
| (Bottom Mount Rail)Weight                                                 |          |
| Weights-Rail [g/m]                                                        | 602.0    |
| ······································                                    | 002.0    |