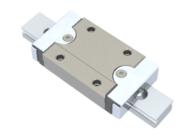

## NMR 12ML EU Assembly

Call 800-321-7800 or visit us online at www.nookindustries.com to configure and order your NMR 12ML EU Assembly today!

P, s M

g,

Ó

¢O)

W,

| Dimensions                                                                |          |
|---------------------------------------------------------------------------|----------|
| H [mm]                                                                    | 13       |
| W2 [mm]                                                                   | 7.5      |
| Standard Miniature Block Four Mounting Holes                              |          |
| (Runner Block)Details                                                     |          |
| Size [mm]                                                                 | 12       |
| (Runner Block)Dimensions                                                  |          |
| W [mm]                                                                    | 27       |
| L [mm]                                                                    | 49       |
| L1 [mm]                                                                   | 34       |
| h2 [mm]                                                                   | 11       |
| P1 [mm]                                                                   | 20       |
| P2 [mm]                                                                   | 20       |
| M × g2                                                                    | M3 × 3.5 |
| Ø [mm]                                                                    | 1.3      |
| S [mm]                                                                    | 3.2      |
| T [mm]                                                                    | 4.3      |
| (Runner Block)Forces and Torques                                          |          |
| Basic Load Ratings C [N]                                                  | 3240     |
| Basic Load Ratings C0 [N]                                                 | 5630     |
| Static Moment Ratings-Ma [N-m]                                            | 30.2     |
| Static Moment Ratings-Mb [N-m]                                            | 30.2     |
| Static Moment Ratings-Mc [N-m]                                            | 34.9     |
| (Runner Block)Weight                                                      |          |
| Weight-Block [g]                                                          | 51       |
| Standard Miniature Rail Top Mount                                         |          |
| (Top Mount Rail)Details                                                   | 10       |
| Size [mm]                                                                 | 12       |
| (Top Mount Rail)Dimensions                                                | 40       |
| H [mm]                                                                    | 13       |
| W1 [mm]                                                                   | 12       |
| H1 [mm]                                                                   | 7.5      |
| P [mm]                                                                    | 25       |
| D [mm]                                                                    | 6        |
| d1 [mm]                                                                   | 3.5      |
| g1 [mm]                                                                   | 4.5      |
| (Top Mount Rail)Weight                                                    | 000.0    |
| Weights-Rail [g/m]                                                        | 602.0    |
| Standard Miniature Rail Bottom Tapped Mount<br>(Bottom Mount Rail)Details |          |
| Size [mm]                                                                 | 12       |
| (Bottom Mount Rail)Dimensions                                             |          |
| H1 [mm]                                                                   | 7.5      |
| W1 [mm]                                                                   | 12       |
| P [mm]                                                                    | 25       |
| M1                                                                        | M4 x 0.7 |
| (Bottom Mount Rail)Weight                                                 |          |
| Weights-Rail [g/m]                                                        | 602.0    |
| ······································                                    | 002.0    |