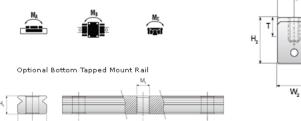

## NMR 12ML EU Assembly

Call 800-321-7800 or visit us online at www.nookindustries.com to configure and order your NMR 12ML EU Assembly today!

P, s M

g,

Ó

¢O)

W,

| Dimensions                                                                |          |
|---------------------------------------------------------------------------|----------|
| H [mm]                                                                    | 13       |
| W2 [mm]                                                                   | 7.5      |
| Standard Miniature Block Four Mounting Holes                              |          |
| (Runner Block)Details                                                     |          |
| Size [mm]                                                                 | 12       |
| (Runner Block)Dimensions                                                  |          |
| W [mm]                                                                    | 27       |
| L [mm]                                                                    | 49       |
| L1 [mm]                                                                   | 34       |
| h2 [mm]                                                                   | 11       |
| P1 [mm]                                                                   | 20       |
| P2 [mm]                                                                   | 20       |
| M × g2                                                                    | M3 × 3.5 |
| Ø [mm]                                                                    | 1.3      |
| S [mm]                                                                    | 3.2      |
| T [mm]                                                                    | 4.3      |
| (Runner Block)Forces and Torques                                          |          |
| Basic Load Ratings C [N]                                                  | 3240     |
| Basic Load Ratings C0 [N]                                                 | 5630     |
| Static Moment Ratings-Ma [N-m]                                            | 30.2     |
| Static Moment Ratings-Mb [N-m]                                            | 30.2     |
| Static Moment Ratings-Mc [N-m]                                            | 34.9     |
| (Runner Block)Weight                                                      |          |
| Weight-Block [g]                                                          | 51       |
| Standard Miniature Rail Top Mount                                         |          |
| (Top Mount Rail)Details                                                   | 10       |
| Size [mm]                                                                 | 12       |
| (Top Mount Rail)Dimensions                                                | 40       |
| H [mm]                                                                    | 13       |
| W1 [mm]                                                                   | 12       |
| H1 [mm]                                                                   | 7.5      |
| P [mm]                                                                    | 25       |
| D [mm]                                                                    | 6        |
| d1 [mm]                                                                   | 3.5      |
| g1 [mm]                                                                   | 4.5      |
| (Top Mount Rail)Weight                                                    | 000.0    |
| Weights-Rail [g/m]                                                        | 602.0    |
| Standard Miniature Rail Bottom Tapped Mount<br>(Bottom Mount Rail)Details |          |
| Size [mm]                                                                 | 12       |
| (Bottom Mount Rail)Dimensions                                             |          |
| H1 [mm]                                                                   | 7.5      |
| W1 [mm]                                                                   | 12       |
| P [mm]                                                                    | 25       |
| M1                                                                        | M4 x 0.7 |
| (Bottom Mount Rail)Weight                                                 |          |
| Weights-Rail [g/m]                                                        | 602.0    |
| ······································                                    | 002.0    |