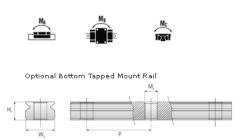

## NMR 15ML EZ Assembly

Call 800-321-7800 or visit us online at www.nookindustries.com to configure and order your NMR 15ML EZ Assembly today!

Dimensions

| Dimensions                                   |          |
|----------------------------------------------|----------|
| H [mm]                                       | 16       |
| W2 [mm]                                      | 8.5      |
| Standard Miniature Block Four Mounting Holes |          |
| (Runner Block)Details                        |          |
| Size [mm]                                    | 15       |
| (Runner Block)Dimensions                     |          |
| W [mm]                                       | 32       |
| L [mm]                                       | 61.6     |
| L1 [mm]                                      | 44       |
| h2 [mm]                                      | 12.8     |
| P1 [mm]                                      | 25       |
| P2 [mm]                                      | 25       |
| M × g2                                       | M3 × 5.5 |
|                                              |          |
| Ø [mm]                                       | 1.8      |
| S [mm]                                       | 3.3      |
| T [mm]                                       | 4.3      |
| (Runner Block)Forces and Torques             |          |
| Basic Load Ratings C [N]                     | 5350     |
| Basic Load Ratings C0 [N]                    | 9080     |
| Static Moment Ratings-Ma [N-m]               | 63.3     |
| Static Moment Ratings-Mb [N-m]               | 63.3     |
| Static Moment Ratings-Mc [N-m]               | 70.0     |
| (Runner Block)Weight                         |          |
| Weight-Block [g]                             | 90       |
| Standard Miniature Rail Top Mount            |          |
| (Top Mount Rail)Details                      |          |
| Size [mm]                                    | 15       |
| (Top Mount Rail)Dimensions                   |          |
| H [mm]                                       | 16       |
| W1 [mm]                                      | 15       |
| H1 [mm]                                      | 9.5      |
| P [mm]                                       | 40       |
| D [mm]                                       | 6        |
| d1 [mm]                                      | 3.5      |
| g1 [mm]                                      | 4.5      |
| (Top Mount Rail)Weight                       | 1.0      |
| Weights-Rail [g/m]                           | 930.0    |
| Standard Miniature Rail Bottom Tapped Mount  | 330.0    |
| (Bottom Mount Rail)Details                   |          |
| Size [mm]                                    | 15       |
|                                              | IJ       |
| (Bottom Mount Rail)Dimensions                | 0.5      |
| H1 [mm]                                      | 9.5      |
| W1 [mm]                                      | 15       |
| P [mm]                                       | 40       |
| M1                                           | M4 x 0.7 |
| (Bottom Mount Rail)Weight                    |          |
| Weights-Rail [g/m]                           | 930.0    |