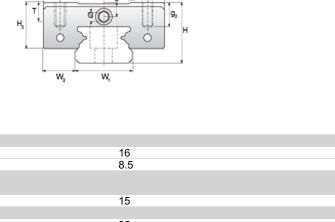

## NMR 15ML EZ Assembly

Call 800-321-7800 or visit us online at www.nookindustries.com to configure and order your NMR 15ML EZ Assembly today!

Dimensions

| Dimensions                                   |          |
|----------------------------------------------|----------|
| H [mm]                                       | 16       |
| W2 [mm]                                      | 8.5      |
| Standard Miniature Block Four Mounting Holes |          |
| (Runner Block)Details                        |          |
| Size [mm]                                    | 15       |
| (Runner Block)Dimensions                     |          |
| W [mm]                                       | 32       |
| L [mm]                                       | 61.6     |
| L1 [mm]                                      | 44       |
| h2 [mm]                                      | 12.8     |
| P1 [mm]                                      | 25       |
| P2 [mm]                                      | 25       |
| M × g2                                       | M3 × 5.5 |
|                                              |          |
| Ø [mm]                                       | 1.8      |
| S [mm]                                       | 3.3      |
| T [mm]                                       | 4.3      |
| (Runner Block)Forces and Torques             |          |
| Basic Load Ratings C [N]                     | 5350     |
| Basic Load Ratings C0 [N]                    | 9080     |
| Static Moment Ratings-Ma [N-m]               | 63.3     |
| Static Moment Ratings-Mb [N-m]               | 63.3     |
| Static Moment Ratings-Mc [N-m]               | 70.0     |
| (Runner Block)Weight                         |          |
| Weight-Block [g]                             | 90       |
| Standard Miniature Rail Top Mount            |          |
| (Top Mount Rail)Details                      |          |
| Size [mm]                                    | 15       |
| (Top Mount Rail)Dimensions                   |          |
| H [mm]                                       | 16       |
| W1 [mm]                                      | 15       |
| H1 [mm]                                      | 9.5      |
| P [mm]                                       | 40       |
| D [mm]                                       | 6        |
| d1 [mm]                                      | 3.5      |
| g1 [mm]                                      | 4.5      |
| (Top Mount Rail)Weight                       | 1.0      |
| Weights-Rail [g/m]                           | 930.0    |
| Standard Miniature Rail Bottom Tapped Mount  | 330.0    |
| (Bottom Mount Rail)Details                   |          |
| Size [mm]                                    | 15       |
|                                              | IJ       |
| (Bottom Mount Rail)Dimensions                | 0.5      |
| H1 [mm]                                      | 9.5      |
| W1 [mm]                                      | 15       |
| P [mm]                                       | 40       |
| M1                                           | M4 x 0.7 |
| (Bottom Mount Rail)Weight                    |          |
| Weights-Rail [g/m]                           | 930.0    |