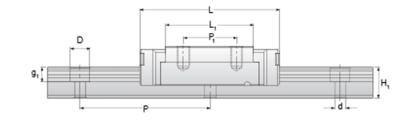

## NMR 15ML EZ Assembly

Call 800-321-7800 or visit us online at www.nookindustries.com to configure and order your NMR 15ML EZ Assembly today!

Dimensions

| Dimensions                                   |          |
|----------------------------------------------|----------|
| H [mm]                                       | 16       |
| W2 [mm]                                      | 8.5      |
| Standard Miniature Block Four Mounting Holes |          |
| (Runner Block)Details                        |          |
| Size [mm]                                    | 15       |
| (Runner Block)Dimensions                     |          |
| W [mm]                                       | 32       |
| L [mm]                                       | 61.6     |
| L1 [mm]                                      | 44       |
| h2 [mm]                                      | 12.8     |
| P1 [mm]                                      | 25       |
| P2 [mm]                                      | 25       |
| M × g2                                       | M3 × 5.5 |
|                                              |          |
| Ø [mm]                                       | 1.8      |
| S [mm]                                       | 3.3      |
| T [mm]                                       | 4.3      |
| (Runner Block)Forces and Torques             |          |
| Basic Load Ratings C [N]                     | 5350     |
| Basic Load Ratings C0 [N]                    | 9080     |
| Static Moment Ratings-Ma [N-m]               | 63.3     |
| Static Moment Ratings-Mb [N-m]               | 63.3     |
| Static Moment Ratings-Mc [N-m]               | 70.0     |
| (Runner Block)Weight                         |          |
| Weight-Block [g]                             | 90       |
| Standard Miniature Rail Top Mount            |          |
| (Top Mount Rail)Details                      |          |
| Size [mm]                                    | 15       |
| (Top Mount Rail)Dimensions                   |          |
| H [mm]                                       | 16       |
| W1 [mm]                                      | 15       |
| H1 [mm]                                      | 9.5      |
| P [mm]                                       | 40       |
| D [mm]                                       | 6        |
| d1 [mm]                                      | 3.5      |
| g1 [mm]                                      | 4.5      |
| (Top Mount Rail)Weight                       | 1.0      |
| Weights-Rail [g/m]                           | 930.0    |
| Standard Miniature Rail Bottom Tapped Mount  | 330.0    |
| (Bottom Mount Rail)Details                   |          |
| Size [mm]                                    | 15       |
|                                              | IJ       |
| (Bottom Mount Rail)Dimensions                | 0.5      |
| H1 [mm]                                      | 9.5      |
| W1 [mm]                                      | 15       |
| P [mm]                                       | 40       |
| M1                                           | M4 x 0.7 |
| (Bottom Mount Rail)Weight                    |          |
| Weights-Rail [g/m]                           | 930.0    |