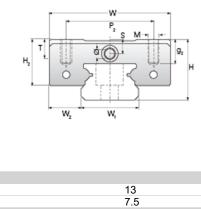

## NMR 12MN EZ Assembly

Call 800-321-7800 or visit us online at www.nookindustries.com to configure and order your NMR 12MN EZ Assembly today!

| Dimensions                                   |          |
|----------------------------------------------|----------|
| H [mm]                                       | 13       |
| W2 [mm]                                      | 7.5      |
| Standard Miniature Block Four Mounting Holes |          |
| (Runner Block)Details                        |          |
| Size [mm]                                    | 12       |
| (Runner Block)Dimensions                     |          |
| W [mm]                                       | 27       |
| L [mm]                                       | 36.8     |
| L1 [mm]                                      | 22       |
| h2 [mm]                                      | 10.7     |
| P1 [mm]                                      | 15       |
| P2 [mm]                                      | 20       |
| M × g2                                       | M3 × 3.5 |
| Ø [mm]                                       | 1.3      |
| S [mm]                                       | 3.2      |
| T [mm]                                       | 4.3      |
| (Runner Block)Forces and Torques             |          |
| Basic Load Ratings C [N]                     | 2308     |
| Basic Load Ratings C0 [N]                    | 3465     |
| Static Moment Ratings-Ma [N-m]               | 12.9     |
| Static Moment Ratings-Mb [N-m]               | 12.9     |
| Static Moment Ratings-Mc [N-m]               | 21.5     |
| (Runner Block)Weight                         |          |
| Weight-Block [g]                             | 34       |
| Standard Miniature Rail Top Mount            |          |
| (Top Mount Rail)Details                      |          |
| Size [mm]                                    | 12       |
| (Top Mount Rail)Dimensions                   |          |
| H [mm]                                       | 13       |
| W1 [mm]                                      | 12       |
| H1 [mm]                                      | 7.5      |
| P [mm]                                       | 25       |
| D [mm]                                       | 6        |
| d1 [mm]                                      | 3.5      |
| g1 [mm]                                      | 4.5      |
| (Top Mount Rail)Weight                       |          |
| Weights-Rail [g/m]                           | 602.0    |
| Standard Miniature Rail Bottom Tapped Mount  |          |
| (Bottom Mount Rail)Details                   |          |
| Size [mm]                                    | 12       |
| (Bottom Mount Rail)Dimensions                | 7.5      |
| H1 [mm]                                      | 7.5      |
| W1 [mm]                                      | 12       |
| P [mm]                                       | 25       |
| M1                                           | M4 x 0.7 |
| (Bottom Mount Rail)Weight                    |          |
| Weights-Rail [g/m]                           | 602.0    |