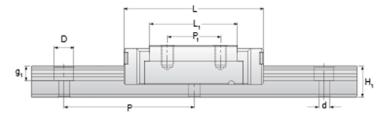

## NMR 12MN EZ Assembly

Call 800-321-7800 or visit us online at www.nookindustries.com to configure and order your NMR 12MN EZ Assembly today!

| Dimensions                                   |          |
|----------------------------------------------|----------|
| H [mm]                                       | 13       |
| W2 [mm]                                      | 7.5      |
| Standard Miniature Block Four Mounting Holes |          |
| (Runner Block)Details                        |          |
| Size [mm]                                    | 12       |
| (Runner Block)Dimensions                     |          |
| W [mm]                                       | 27       |
| L [mm]                                       | 36.8     |
| L1 [mm]                                      | 22       |
| h2 [mm]                                      | 10.7     |
| P1 [mm]                                      | 15       |
| P2 [mm]                                      | 20       |
| M × g2                                       | M3 × 3.5 |
| Ø [mm]                                       | 1.3      |
| S [mm]                                       | 3.2      |
| T [mm]                                       | 4.3      |
| (Runner Block)Forces and Torques             |          |
| Basic Load Ratings C [N]                     | 2308     |
| Basic Load Ratings C0 [N]                    | 3465     |
| Static Moment Ratings-Ma [N-m]               | 12.9     |
| Static Moment Ratings-Mb [N-m]               | 12.9     |
| Static Moment Ratings-Mc [N-m]               | 21.5     |
| (Runner Block)Weight                         |          |
| Weight-Block [g]                             | 34       |
| Standard Miniature Rail Top Mount            |          |
| (Top Mount Rail)Details                      |          |
| Size [mm]                                    | 12       |
| (Top Mount Rail)Dimensions                   |          |
| H [mm]                                       | 13       |
| W1 [mm]                                      | 12       |
| H1 [mm]                                      | 7.5      |
| P [mm]                                       | 25       |
| D [mm]                                       | 6        |
| d1 [mm]                                      | 3.5      |
| g1 [mm]                                      | 4.5      |
| (Top Mount Rail)Weight                       |          |
| Weights-Rail [g/m]                           | 602.0    |
| Standard Miniature Rail Bottom Tapped Mount  |          |
| (Bottom Mount Rail)Details                   |          |
| Size [mm]                                    | 12       |
| (Bottom Mount Rail)Dimensions                | 7.5      |
| H1 [mm]                                      | 7.5      |
| W1 [mm]                                      | 12       |
| P [mm]                                       | 25       |
| M1                                           | M4 x 0.7 |
| (Bottom Mount Rail)Weight                    |          |
| Weights-Rail [g/m]                           | 602.0    |