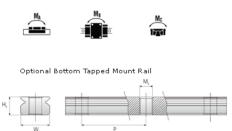

## NMR 12MN EZ Assembly

Call 800-321-7800 or visit us online at www.nookindustries.com to configure and order your NMR 12MN EZ Assembly today!

| Dimensions                                   |          |
|----------------------------------------------|----------|
| H [mm]                                       | 13       |
| W2 [mm]                                      | 7.5      |
| Standard Miniature Block Four Mounting Holes |          |
| (Runner Block)Details                        |          |
| Size [mm]                                    | 12       |
| (Runner Block)Dimensions                     |          |
| W [mm]                                       | 27       |
| L [mm]                                       | 36.8     |
| L1 [mm]                                      | 22       |
| h2 [mm]                                      | 10.7     |
| P1 [mm]                                      | 15       |
| P2 [mm]                                      | 20       |
| M × g2                                       | M3 × 3.5 |
| Ø [mm]                                       | 1.3      |
| S [mm]                                       | 3.2      |
| T [mm]                                       | 4.3      |
| (Runner Block)Forces and Torques             |          |
| Basic Load Ratings C [N]                     | 2308     |
| Basic Load Ratings C0 [N]                    | 3465     |
| Static Moment Ratings-Ma [N-m]               | 12.9     |
| Static Moment Ratings-Mb [N-m]               | 12.9     |
| Static Moment Ratings-Mc [N-m]               | 21.5     |
| (Runner Block)Weight                         |          |
| Weight-Block [g]                             | 34       |
| Standard Miniature Rail Top Mount            |          |
| (Top Mount Rail)Details                      |          |
| Size [mm]                                    | 12       |
| (Top Mount Rail)Dimensions                   |          |
| H [mm]                                       | 13       |
| W1 [mm]                                      | 12       |
| H1 [mm]                                      | 7.5      |
| P [mm]                                       | 25       |
| D [mm]                                       | 6        |
| d1 [mm]                                      | 3.5      |
| g1 [mm]                                      | 4.5      |
| (Top Mount Rail)Weight                       |          |
| Weights-Rail [g/m]                           | 602.0    |
| Standard Miniature Rail Bottom Tapped Mount  |          |
| (Bottom Mount Rail)Details                   |          |
| Size [mm]                                    | 12       |
| (Bottom Mount Rail)Dimensions                | 7.5      |
| H1 [mm]                                      | 7.5      |
| W1 [mm]                                      | 12       |
| P [mm]                                       | 25       |
| M1                                           | M4 x 0.7 |
| (Bottom Mount Rail)Weight                    |          |
| Weights-Rail [g/m]                           | 602.0    |