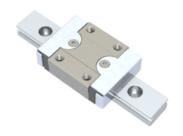

## NMR 12MN EZ Assembly

Call 800-321-7800 or visit us online at www.nookindustries.com to configure and order your NMR 12MN EZ Assembly today!

| Dimensions                                   |          |
|----------------------------------------------|----------|
| H [mm]                                       | 13       |
| W2 [mm]                                      | 7.5      |
| Standard Miniature Block Four Mounting Holes |          |
| (Runner Block)Details                        |          |
| Size [mm]                                    | 12       |
| (Runner Block)Dimensions                     |          |
| W [mm]                                       | 27       |
| L [mm]                                       | 36.8     |
| L1 [mm]                                      | 22       |
| h2 [mm]                                      | 10.7     |
| P1 [mm]                                      | 15       |
| P2 [mm]                                      | 20       |
| M × g2                                       | M3 × 3.5 |
| Ø [mm]                                       | 1.3      |
| S [mm]                                       | 3.2      |
| T [mm]                                       | 4.3      |
| (Runner Block)Forces and Torques             |          |
| Basic Load Ratings C [N]                     | 2308     |
| Basic Load Ratings C0 [N]                    | 3465     |
| Static Moment Ratings-Ma [N-m]               | 12.9     |
| Static Moment Ratings-Mb [N-m]               | 12.9     |
| Static Moment Ratings-Mc [N-m]               | 21.5     |
| (Runner Block)Weight                         |          |
| Weight-Block [g]                             | 34       |
| Standard Miniature Rail Top Mount            |          |
| (Top Mount Rail)Details                      |          |
| Size [mm]                                    | 12       |
| (Top Mount Rail)Dimensions                   |          |
| H [mm]                                       | 13       |
| W1 [mm]                                      | 12       |
| H1 [mm]                                      | 7.5      |
| P [mm]                                       | 25       |
| D [mm]                                       | 6        |
| d1 [mm]                                      | 3.5      |
| g1 [mm]                                      | 4.5      |
| (Top Mount Rail)Weight                       |          |
| Weights-Rail [g/m]                           | 602.0    |
| Standard Miniature Rail Bottom Tapped Mount  |          |
| (Bottom Mount Rail)Details                   |          |
| Size [mm]                                    | 12       |
| (Bottom Mount Rail)Dimensions                | 7.5      |
| H1 [mm]                                      | 7.5      |
| W1 [mm]                                      | 12       |
| P [mm]                                       | 25       |
| M1                                           | M4 x 0.7 |
| (Bottom Mount Rail)Weight                    |          |
| Weights-Rail [g/m]                           | 602.0    |