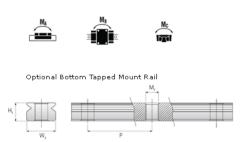

## NMR 15ML EE Assembly

Call 800-321-7800 or visit us online at www.nookindustries.com to configure and order your NMR 15ML EE Assembly today!

| Dimensions                                                             |          |
|------------------------------------------------------------------------|----------|
| H [mm]                                                                 | 16       |
| W2 [mm]                                                                | 8.5      |
| Standard Miniature Block Four Mounting Holes                           | 0.0      |
| (Runner Block)Details                                                  |          |
| Size [mm]                                                              | 15       |
| (Runner Block)Dimensions                                               |          |
| W [mm]                                                                 | 32       |
| L [mm]                                                                 | 61.6     |
| L1 [mm]                                                                | 44       |
| h2 [mm]                                                                | 12.8     |
| P1 [mm]                                                                | 25       |
| P2 [mm]                                                                | 25       |
| M × g2                                                                 | M3 × 5.5 |
| Ø [mm]                                                                 | 1.8      |
| S [mm]                                                                 | 3.3      |
| T [mm]                                                                 | 4.3      |
| (Runner Block)Forces and Torques                                       |          |
| Basic Load Ratings C [N]                                               | 5350     |
| Basic Load Ratings C0 [N]                                              | 9080     |
| Static Moment Ratings-Ma [N-m]                                         | 63.3     |
| Static Moment Ratings-Mb [N-m]                                         | 63.3     |
| Static Moment Ratings-Mc [N-m]                                         | 70.0     |
| (Runner Block)Weight                                                   |          |
| Weight-Block [g]                                                       | 90       |
| Standard Miniature Rail Top Mount                                      |          |
| (Top Mount Rail)Details                                                |          |
| Size [mm]                                                              | 15       |
| (Top Mount Rail)Dimensions                                             |          |
| H [mm]                                                                 | 16       |
| W1 [mm]                                                                | 15       |
| H1 [mm]                                                                | 9.5      |
| P [mm]                                                                 | 40       |
| D [mm]                                                                 | 6        |
| d1 [mm]                                                                | 3.5      |
| g1 [mm]                                                                | 4.5      |
| (Top Mount Rail)Weight                                                 |          |
| Weights-Rail [g/m]                                                     | 930.0    |
| Standard Miniature Rail Bottom Tapped Mount (Bottom Mount Rail)Details |          |
| Size [mm]                                                              | 15       |
| (Bottom Mount Rail)Dimensions                                          |          |
| H1 [mm]                                                                | 9.5      |
| W1 [mm]                                                                | 15       |
| P [mm]                                                                 | 40       |
| M1                                                                     | M4 x 0.7 |
| (Bottom Mount Rail)Weight                                              |          |
| Weights-Rail [g/m]                                                     | 930.0    |
| 3                                                                      | 555.5    |