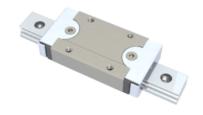

## NMR 15ML EE Assembly

Call 800-321-7800 or visit us online at www.nookindustries.com to configure and order your NMR 15ML EE Assembly today!

| Dimensions                                                             |          |
|------------------------------------------------------------------------|----------|
| H [mm]                                                                 | 16       |
| W2 [mm]                                                                | 8.5      |
| Standard Miniature Block Four Mounting Holes                           | 0.0      |
| (Runner Block)Details                                                  |          |
| Size [mm]                                                              | 15       |
| (Runner Block)Dimensions                                               |          |
| W [mm]                                                                 | 32       |
| L [mm]                                                                 | 61.6     |
| L1 [mm]                                                                | 44       |
| h2 [mm]                                                                | 12.8     |
| P1 [mm]                                                                | 25       |
| P2 [mm]                                                                | 25       |
| M × g2                                                                 | M3 × 5.5 |
| Ø [mm]                                                                 | 1.8      |
| S [mm]                                                                 | 3.3      |
| T [mm]                                                                 | 4.3      |
| (Runner Block)Forces and Torques                                       |          |
| Basic Load Ratings C [N]                                               | 5350     |
| Basic Load Ratings C0 [N]                                              | 9080     |
| Static Moment Ratings-Ma [N-m]                                         | 63.3     |
| Static Moment Ratings-Mb [N-m]                                         | 63.3     |
| Static Moment Ratings-Mc [N-m]                                         | 70.0     |
| (Runner Block)Weight                                                   |          |
| Weight-Block [g]                                                       | 90       |
| Standard Miniature Rail Top Mount                                      |          |
| (Top Mount Rail)Details                                                |          |
| Size [mm]                                                              | 15       |
| (Top Mount Rail)Dimensions                                             |          |
| H [mm]                                                                 | 16       |
| W1 [mm]                                                                | 15       |
| H1 [mm]                                                                | 9.5      |
| P [mm]                                                                 | 40       |
| D [mm]                                                                 | 6        |
| d1 [mm]                                                                | 3.5      |
| g1 [mm]                                                                | 4.5      |
| (Top Mount Rail)Weight                                                 |          |
| Weights-Rail [g/m]                                                     | 930.0    |
| Standard Miniature Rail Bottom Tapped Mount (Bottom Mount Rail)Details |          |
| Size [mm]                                                              | 15       |
| (Bottom Mount Rail)Dimensions                                          |          |
| H1 [mm]                                                                | 9.5      |
| W1 [mm]                                                                | 15       |
| P [mm]                                                                 | 40       |
| M1                                                                     | M4 x 0.7 |
| (Bottom Mount Rail)Weight                                              |          |
| Weights-Rail [g/m]                                                     | 930.0    |
| 3                                                                      | 555.5    |