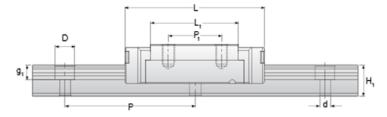

## NMR 15ML EE Assembly

Call 800-321-7800 or visit us online at www.nookindustries.com to configure and order your NMR 15ML EE Assembly today!

| Dimensions                                                             |          |
|------------------------------------------------------------------------|----------|
| H [mm]                                                                 | 16       |
| W2 [mm]                                                                | 8.5      |
| Standard Miniature Block Four Mounting Holes                           | 0.0      |
| (Runner Block)Details                                                  |          |
| Size [mm]                                                              | 15       |
| (Runner Block)Dimensions                                               |          |
| W [mm]                                                                 | 32       |
| L [mm]                                                                 | 61.6     |
| L1 [mm]                                                                | 44       |
| h2 [mm]                                                                | 12.8     |
| P1 [mm]                                                                | 25       |
| P2 [mm]                                                                | 25       |
| M × g2                                                                 | M3 × 5.5 |
| Ø [mm]                                                                 | 1.8      |
| S [mm]                                                                 | 3.3      |
| T [mm]                                                                 | 4.3      |
| (Runner Block)Forces and Torques                                       |          |
| Basic Load Ratings C [N]                                               | 5350     |
| Basic Load Ratings C0 [N]                                              | 9080     |
| Static Moment Ratings-Ma [N-m]                                         | 63.3     |
| Static Moment Ratings-Mb [N-m]                                         | 63.3     |
| Static Moment Ratings-Mc [N-m]                                         | 70.0     |
| (Runner Block)Weight                                                   |          |
| Weight-Block [g]                                                       | 90       |
| Standard Miniature Rail Top Mount                                      |          |
| (Top Mount Rail)Details                                                |          |
| Size [mm]                                                              | 15       |
| (Top Mount Rail)Dimensions                                             |          |
| H [mm]                                                                 | 16       |
| W1 [mm]                                                                | 15       |
| H1 [mm]                                                                | 9.5      |
| P [mm]                                                                 | 40       |
| D [mm]                                                                 | 6        |
| d1 [mm]                                                                | 3.5      |
| g1 [mm]                                                                | 4.5      |
| (Top Mount Rail)Weight                                                 |          |
| Weights-Rail [g/m]                                                     | 930.0    |
| Standard Miniature Rail Bottom Tapped Mount (Bottom Mount Rail)Details |          |
| Size [mm]                                                              | 15       |
| (Bottom Mount Rail)Dimensions                                          |          |
| H1 [mm]                                                                | 9.5      |
| W1 [mm]                                                                | 15       |
| P [mm]                                                                 | 40       |
| M1                                                                     | M4 x 0.7 |
| (Bottom Mount Rail)Weight                                              |          |
| Weights-Rail [g/m]                                                     | 930.0    |
| 3                                                                      | 555.5    |