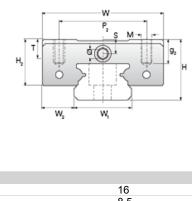

## NMR 15ML EE Assembly

Call 800-321-7800 or visit us online at www.nookindustries.com to configure and order your NMR 15ML EE Assembly today!

| Dimensions                                                             |          |
|------------------------------------------------------------------------|----------|
| H [mm]                                                                 | 16       |
| W2 [mm]                                                                | 8.5      |
| Standard Miniature Block Four Mounting Holes                           | 0.0      |
| (Runner Block)Details                                                  |          |
| Size [mm]                                                              | 15       |
| (Runner Block)Dimensions                                               |          |
| W [mm]                                                                 | 32       |
| L [mm]                                                                 | 61.6     |
| L1 [mm]                                                                | 44       |
| h2 [mm]                                                                | 12.8     |
| P1 [mm]                                                                | 25       |
| P2 [mm]                                                                | 25       |
| M × g2                                                                 | M3 × 5.5 |
| Ø [mm]                                                                 | 1.8      |
| S [mm]                                                                 | 3.3      |
| T [mm]                                                                 | 4.3      |
| (Runner Block)Forces and Torques                                       |          |
| Basic Load Ratings C [N]                                               | 5350     |
| Basic Load Ratings C0 [N]                                              | 9080     |
| Static Moment Ratings-Ma [N-m]                                         | 63.3     |
| Static Moment Ratings-Mb [N-m]                                         | 63.3     |
| Static Moment Ratings-Mc [N-m]                                         | 70.0     |
| (Runner Block)Weight                                                   |          |
| Weight-Block [g]                                                       | 90       |
| Standard Miniature Rail Top Mount                                      |          |
| (Top Mount Rail)Details                                                |          |
| Size [mm]                                                              | 15       |
| (Top Mount Rail)Dimensions                                             |          |
| H [mm]                                                                 | 16       |
| W1 [mm]                                                                | 15       |
| H1 [mm]                                                                | 9.5      |
| P [mm]                                                                 | 40       |
| D [mm]                                                                 | 6        |
| d1 [mm]                                                                | 3.5      |
| g1 [mm]                                                                | 4.5      |
| (Top Mount Rail)Weight                                                 |          |
| Weights-Rail [g/m]                                                     | 930.0    |
| Standard Miniature Rail Bottom Tapped Mount (Bottom Mount Rail)Details |          |
| Size [mm]                                                              | 15       |
| (Bottom Mount Rail)Dimensions                                          |          |
| H1 [mm]                                                                | 9.5      |
| W1 [mm]                                                                | 15       |
| P [mm]                                                                 | 40       |
| M1                                                                     | M4 x 0.7 |
| (Bottom Mount Rail)Weight                                              |          |
| Weights-Rail [g/m]                                                     | 930.0    |
| 3                                                                      | 555.5    |