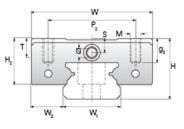

## NMR 9ML EE Assembly

Call 800-321-7800 or visit us online at www.nookindustries.com to configure and order your NMR 9ML EE Assembly today!

| Dimensions                                   |            |
|----------------------------------------------|------------|
| H [mm]                                       | 10         |
| W2 [mm]                                      | 5.5        |
| Standard Miniature Block Four Mounting Holes |            |
| (Runner Block)Details                        |            |
| Size [mm]                                    | 9          |
| (Runner Block)Dimensions                     |            |
| W [mm]                                       | 20         |
| L [mm]                                       | 41.9       |
| L1 [mm]                                      | 30.8       |
| h2 [mm]                                      | 8.3        |
| P1 [mm]                                      | 16         |
| P2 [mm]                                      | 15         |
| M×g2                                         | M3 × 3.0   |
| Ø [mm]                                       | 1.3        |
| S [mm]                                       | 2.2        |
| T [mm]                                       | 3.3        |
| (Runner Block)Forces and Torques             |            |
| Basic Load Ratings C [N]                     | 2135       |
| Basic Load Ratings C0 [N]                    | 3880       |
| Static Moment Ratings-Ma [N-m]               | 12.4       |
| Static Moment Ratings-Mb [N-m]               | 12.4       |
| Static Moment Ratings-Mc [N-m]               | 18.2       |
| (Runner Block)Weight                         |            |
| Weight-Block [g]                             | 28         |
| Standard Miniature Rail Top Mount            |            |
| (Top Mount Rail)Details                      |            |
| Size [mm]                                    | 9          |
| (Top Mount Rail)Dimensions                   |            |
| H [mm]                                       | 10         |
| W1 [mm]                                      | 9          |
| H1 [mm]                                      | 5.5        |
| P [mm]                                       | 20         |
| D [mm]                                       | 6          |
| d1 [mm]                                      | 3.5        |
| g1 [mm]                                      | 3.5        |
| (Top Mount Rail)Weight                       | 0.0        |
| Weights-Rail [g/m]                           | 301.0      |
| Standard Miniature Rail Bottom Tapped Mount  | 001.0      |
| (Bottom Mount Rail)Details                   |            |
| Size [mm]                                    | 9          |
| (Bottom Mount Rail)Dimensions                |            |
| H1 [mm]                                      | 5.5        |
| W1 [mm]                                      | 9          |
| P [mm]                                       | 20         |
| M1                                           | M4 x 0.7   |
| (Bottom Mount Rail)Weight                    | INIT A V.I |
| Weights-Rail [g/m]                           | 301.0      |
| Troignio Tian [g/III]                        | 001.0      |