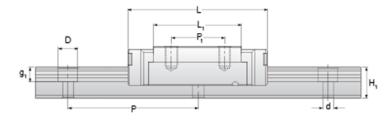

## NMR 9ML EE Assembly

Call 800-321-7800 or visit us online at www.nookindustries.com to configure and order your NMR 9ML EE Assembly today!

| Dimensions                                   |            |
|----------------------------------------------|------------|
| H [mm]                                       | 10         |
| W2 [mm]                                      | 5.5        |
| Standard Miniature Block Four Mounting Holes |            |
| (Runner Block)Details                        |            |
| Size [mm]                                    | 9          |
| (Runner Block)Dimensions                     |            |
| W [mm]                                       | 20         |
| L [mm]                                       | 41.9       |
| L1 [mm]                                      | 30.8       |
| h2 [mm]                                      | 8.3        |
| P1 [mm]                                      | 16         |
| P2 [mm]                                      | 15         |
| M×g2                                         | M3 × 3.0   |
| Ø [mm]                                       | 1.3        |
| S [mm]                                       | 2.2        |
| T [mm]                                       | 3.3        |
| (Runner Block)Forces and Torques             |            |
| Basic Load Ratings C [N]                     | 2135       |
| Basic Load Ratings C0 [N]                    | 3880       |
| Static Moment Ratings-Ma [N-m]               | 12.4       |
| Static Moment Ratings-Mb [N-m]               | 12.4       |
| Static Moment Ratings-Mc [N-m]               | 18.2       |
| (Runner Block)Weight                         |            |
| Weight-Block [g]                             | 28         |
| Standard Miniature Rail Top Mount            |            |
| (Top Mount Rail)Details                      |            |
| Size [mm]                                    | 9          |
| (Top Mount Rail)Dimensions                   |            |
| H [mm]                                       | 10         |
| W1 [mm]                                      | 9          |
| H1 [mm]                                      | 5.5        |
| P [mm]                                       | 20         |
| D [mm]                                       | 6          |
| d1 [mm]                                      | 3.5        |
| g1 [mm]                                      | 3.5        |
| (Top Mount Rail)Weight                       | 0.0        |
| Weights-Rail [g/m]                           | 301.0      |
| Standard Miniature Rail Bottom Tapped Mount  | 001.0      |
| (Bottom Mount Rail)Details                   |            |
| Size [mm]                                    | 9          |
| (Bottom Mount Rail)Dimensions                |            |
| H1 [mm]                                      | 5.5        |
| W1 [mm]                                      | 9          |
| P [mm]                                       | 20         |
| M1                                           | M4 x 0.7   |
| (Bottom Mount Rail)Weight                    | INIT A V.I |
| Weights-Rail [g/m]                           | 301.0      |
| Troignio Tian [g/III]                        | 001.0      |