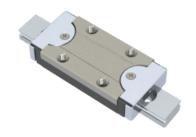

## NMR 9ML EE Assembly

Call 800-321-7800 or visit us online at www.nookindustries.com to configure and order your NMR 9ML EE Assembly today!

| Dimensions                                   |            |
|----------------------------------------------|------------|
| H [mm]                                       | 10         |
| W2 [mm]                                      | 5.5        |
| Standard Miniature Block Four Mounting Holes |            |
| (Runner Block)Details                        |            |
| Size [mm]                                    | 9          |
| (Runner Block)Dimensions                     |            |
| W [mm]                                       | 20         |
| L [mm]                                       | 41.9       |
| L1 [mm]                                      | 30.8       |
| h2 [mm]                                      | 8.3        |
| P1 [mm]                                      | 16         |
| P2 [mm]                                      | 15         |
| M×g2                                         | M3 × 3.0   |
| Ø [mm]                                       | 1.3        |
| S [mm]                                       | 2.2        |
| T [mm]                                       | 3.3        |
| (Runner Block)Forces and Torques             |            |
| Basic Load Ratings C [N]                     | 2135       |
| Basic Load Ratings C0 [N]                    | 3880       |
| Static Moment Ratings-Ma [N-m]               | 12.4       |
| Static Moment Ratings-Mb [N-m]               | 12.4       |
| Static Moment Ratings-Mc [N-m]               | 18.2       |
| (Runner Block)Weight                         |            |
| Weight-Block [g]                             | 28         |
| Standard Miniature Rail Top Mount            |            |
| (Top Mount Rail)Details                      |            |
| Size [mm]                                    | 9          |
| (Top Mount Rail)Dimensions                   |            |
| H [mm]                                       | 10         |
| W1 [mm]                                      | 9          |
| H1 [mm]                                      | 5.5        |
| P [mm]                                       | 20         |
| D [mm]                                       | 6          |
| d1 [mm]                                      | 3.5        |
| g1 [mm]                                      | 3.5        |
| (Top Mount Rail)Weight                       | 0.0        |
| Weights-Rail [g/m]                           | 301.0      |
| Standard Miniature Rail Bottom Tapped Mount  | 001.0      |
| (Bottom Mount Rail)Details                   |            |
| Size [mm]                                    | 9          |
| (Bottom Mount Rail)Dimensions                |            |
| H1 [mm]                                      | 5.5        |
| W1 [mm]                                      | 9          |
| P [mm]                                       | 20         |
| M1                                           | M4 x 0.7   |
| (Bottom Mount Rail)Weight                    | INIT A V.I |
| Weights-Rail [g/m]                           | 301.0      |
| Troignio Tian [g/III]                        | 001.0      |