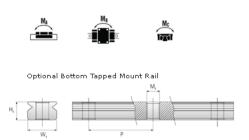

## NMR 9ML EE Assembly

Call 800-321-7800 or visit us online at www.nookindustries.com to configure and order your NMR 9ML EE Assembly today!

| Dimensions                                   |            |
|----------------------------------------------|------------|
| H [mm]                                       | 10         |
| W2 [mm]                                      | 5.5        |
| Standard Miniature Block Four Mounting Holes |            |
| (Runner Block)Details                        |            |
| Size [mm]                                    | 9          |
| (Runner Block)Dimensions                     |            |
| W [mm]                                       | 20         |
| L [mm]                                       | 41.9       |
| L1 [mm]                                      | 30.8       |
| h2 [mm]                                      | 8.3        |
| P1 [mm]                                      | 16         |
| P2 [mm]                                      | 15         |
| M×g2                                         | M3 × 3.0   |
| Ø [mm]                                       | 1.3        |
| S [mm]                                       | 2.2        |
| T [mm]                                       | 3.3        |
| (Runner Block)Forces and Torques             |            |
| Basic Load Ratings C [N]                     | 2135       |
| Basic Load Ratings C0 [N]                    | 3880       |
| Static Moment Ratings-Ma [N-m]               | 12.4       |
| Static Moment Ratings-Mb [N-m]               | 12.4       |
| Static Moment Ratings-Mc [N-m]               | 18.2       |
| (Runner Block)Weight                         |            |
| Weight-Block [g]                             | 28         |
| Standard Miniature Rail Top Mount            |            |
| (Top Mount Rail)Details                      |            |
| Size [mm]                                    | 9          |
| (Top Mount Rail)Dimensions                   |            |
| H [mm]                                       | 10         |
| W1 [mm]                                      | 9          |
| H1 [mm]                                      | 5.5        |
| P [mm]                                       | 20         |
| D [mm]                                       | 6          |
| d1 [mm]                                      | 3.5        |
| g1 [mm]                                      | 3.5        |
| (Top Mount Rail)Weight                       | 0.0        |
| Weights-Rail [g/m]                           | 301.0      |
| Standard Miniature Rail Bottom Tapped Mount  | 001.0      |
| (Bottom Mount Rail)Details                   |            |
| Size [mm]                                    | 9          |
| (Bottom Mount Rail)Dimensions                |            |
| H1 [mm]                                      | 5.5        |
| W1 [mm]                                      | 9          |
| P [mm]                                       | 20         |
| M1                                           | M4 x 0.7   |
| (Bottom Mount Rail)Weight                    | INIT A V.I |
| Weights-Rail [g/m]                           | 301.0      |
| Troignio Tian [g/III]                        | 001.0      |