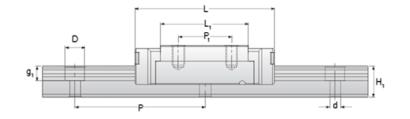

## NMR 9MN EE Assembly

Call 800-321-7800 or visit us online at www.nookindustries.com to configure and order your NMR 9MN EE Assembly today!

Weights-Rail [g/m]

| Dimensions                                   |          |
|----------------------------------------------|----------|
| H [mm]                                       | 10       |
| W2 [mm]                                      | 5.5      |
| Standard Miniature Block Four Mounting Holes |          |
| (Runner Block)Details                        |          |
| Size [mm]                                    | 9        |
| (Runner Block)Dimensions                     |          |
| W [mm]                                       | 20       |
| L [mm]                                       | 31.6     |
| L1 [mm]                                      | 20.5     |
| h2 [mm]                                      | 8.3      |
| P1 [mm]                                      | 10       |
| P2 [mm]                                      | 15       |
| M×g2                                         | M3 × 3.0 |
| Ø [mm]                                       | 1.3      |
| S [mm]                                       | 2.2      |
| T [mm]                                       | 3.3      |
| (Runner Block)Forces and Torques             |          |
| Basic Load Ratings C [N]                     | 1570     |
| Basic Load Ratings C0 [N]                    | 2495     |
| Static Moment Ratings-Ma [N-m]               | 6.4      |
| Static Moment Ratings-Mb [N-m]               | 6.4      |
| Static Moment Ratings-Mc [N-m]               | 11.7     |
| (Runner Block)Weight                         |          |
| Weight-Block [g]                             | 18       |
| Standard Miniature Rail Top Mount            |          |
| (Top Mount Rail)Details                      |          |
| Size [mm]                                    | 9        |
| (Top Mount Rail)Dimensions                   |          |
| H [mm]                                       | 10       |
| W1 [mm]                                      | 9        |
| H1 [mm]                                      | 5.5      |
| P [mm]                                       | 20       |
| D [mm]                                       | 6        |
| d1 [mm]                                      | 3.5      |
| g1 [mm]                                      | 3.5      |
| (Top Mount Rail)Weight                       |          |
| Weights-Rail [g/m]                           | 301.0    |
| Standard Miniature Rail Bottom Tapped Mount  |          |
| (Bottom Mount Rail)Details                   |          |
| Size [mm]                                    | 9        |
| (Bottom Mount Rail)Dimensions                |          |
| H1 [mm]                                      | 5.5      |
| W1 [mm]                                      | 9        |
| P [mm]                                       | 20       |
| M1 1                                         | M4 x 0.7 |
| (Bottom Mount Rail)Weight                    |          |
| Weights Dail [a/m]                           | 201.0    |