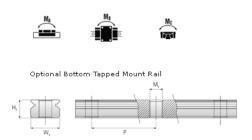

## NMR 9MN EE Assembly

Call 800-321-7800 or visit us online at www.nookindustries.com to configure and order your NMR 9MN EE Assembly today!

Weights-Rail [g/m]

| Dimensions                                   |          |
|----------------------------------------------|----------|
| H [mm]                                       | 10       |
| W2 [mm]                                      | 5.5      |
| Standard Miniature Block Four Mounting Holes |          |
| (Runner Block)Details                        |          |
| Size [mm]                                    | 9        |
| (Runner Block)Dimensions                     |          |
| W [mm]                                       | 20       |
| L [mm]                                       | 31.6     |
| L1 [mm]                                      | 20.5     |
| h2 [mm]                                      | 8.3      |
| P1 [mm]                                      | 10       |
| P2 [mm]                                      | 15       |
| M×g2                                         | M3 × 3.0 |
| Ø [mm]                                       | 1.3      |
| S [mm]                                       | 2.2      |
| T [mm]                                       | 3.3      |
| (Runner Block)Forces and Torques             |          |
| Basic Load Ratings C [N]                     | 1570     |
| Basic Load Ratings C0 [N]                    | 2495     |
| Static Moment Ratings-Ma [N-m]               | 6.4      |
| Static Moment Ratings-Mb [N-m]               | 6.4      |
| Static Moment Ratings-Mc [N-m]               | 11.7     |
| (Runner Block)Weight                         |          |
| Weight-Block [g]                             | 18       |
| Standard Miniature Rail Top Mount            |          |
| (Top Mount Rail)Details                      |          |
| Size [mm]                                    | 9        |
| (Top Mount Rail)Dimensions                   |          |
| H [mm]                                       | 10       |
| W1 [mm]                                      | 9        |
| H1 [mm]                                      | 5.5      |
| P [mm]                                       | 20       |
| D [mm]                                       | 6        |
| d1 [mm]                                      | 3.5      |
| g1 [mm]                                      | 3.5      |
| (Top Mount Rail)Weight                       |          |
| Weights-Rail [g/m]                           | 301.0    |
| Standard Miniature Rail Bottom Tapped Mount  |          |
| (Bottom Mount Rail)Details                   |          |
| Size [mm]                                    | 9        |
| (Bottom Mount Rail)Dimensions                |          |
| H1 [mm]                                      | 5.5      |
| W1 [mm]                                      | 9        |
| P [mm]                                       | 20       |
| M1 1                                         | M4 x 0.7 |
| (Bottom Mount Rail)Weight                    |          |
| Weights Dail [a/m]                           | 201.0    |