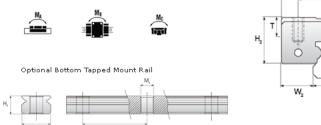

## NMR 12MN ZUE Assembly

NOOK.

Call 800-321-7800 or visit us online at www.nookindustries.com to configure and order your NMR 12MN ZUE Assembly today!

P, s M

9,

Ó

¢ (O)

W,

| Dimensions                                   |                  |
|----------------------------------------------|------------------|
| H [mm]                                       | 13               |
| W2 [mm]                                      | 7.5              |
| Standard Miniature Block Four Mounting Holes | 1.5              |
| Standard Miniature Block Four Mounting Holes |                  |
| (Runner Block)Details                        | 40               |
| Size [mm]                                    | 12               |
| (Runner Block)Dimensions                     | 07               |
| W [mm]                                       | 27               |
| L [mm]                                       | 36.8             |
| L1 [mm]                                      | 22               |
| h2 [mm]                                      | 10.6             |
| P1 [mm]                                      | 15               |
| P2 [mm]                                      | 20               |
| M × g2                                       | M3 × 3.5         |
| Ø [mm]                                       | 1.3              |
| S [mm]                                       | 3.2              |
| T [mm]                                       | 4.3              |
| (Runner Block)Forces and Torques             | 0000             |
| Basic Load Ratings C [N]                     | 2308             |
| Basic Load Ratings C0 [N]                    | 3465             |
| Static Moment Ratings-Ma [N-m]               | 12.9             |
| Static Moment Ratings-Mb [N-m]               | 12.9             |
| Static Moment Ratings-Mc [N-m]               | 21.5             |
| (Runner Block)Weight                         |                  |
| Weight-Block [g]                             | 34               |
| Standard Miniature Rail Top Mount            |                  |
| (Top Mount Rail)Details<br>Size [mm]         | 12               |
| (Top Mount Rail)Dimensions                   | 12               |
|                                              | 10               |
| H [mm]                                       | 13 12            |
| W1 [mm]                                      | 7.5              |
| H1 [mm]                                      | 25               |
| P [mm]                                       | 6                |
|                                              | 3.5              |
| d1 [mm]g1 [mm]                               | 4.5              |
| (Top Mount Rail)Weight                       | 4.5              |
| Weights-Rail [g/m]                           | 602.0            |
| Standard Miniature Rail Bottom Tapped Mount  | 002.0            |
| (Bottom Mount Rail)Details                   |                  |
|                                              | 12               |
| Size [mm]                                    | 12               |
| (Bottom Mount Rail)Dimensions                | 7.5              |
| H1 [mm]                                      | <u>7.5</u><br>12 |
| W1 [mm]                                      | 25               |
| P [mm]                                       |                  |
| M1<br>(Retter Mount Bail)Waight              | M4 x 0.7         |
| (Bottom Mount Rail)Weight                    | 602.0            |
| Weights-Rail [g/m]                           | 002.0            |
|                                              |                  |