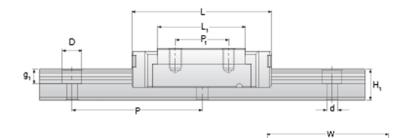

## NMR 12MN ZUE Assembly

NOOK.

Call 800-321-7800 or visit us online at www.nookindustries.com to configure and order your NMR 12MN ZUE Assembly today!

P, s M

9,

Ó

¢ (O)

W,

| Dimensions                                   |                  |
|----------------------------------------------|------------------|
| H [mm]                                       | 13               |
| W2 [mm]                                      | 7.5              |
| Standard Miniature Block Four Mounting Holes | 1.5              |
| Standard Miniature Block Four Mounting Holes |                  |
| (Runner Block)Details                        | 40               |
| Size [mm]                                    | 12               |
| (Runner Block)Dimensions                     | 07               |
| W [mm]                                       | 27               |
| L [mm]                                       | 36.8             |
| L1 [mm]                                      | 22               |
| h2 [mm]                                      | 10.6             |
| P1 [mm]                                      | 15               |
| P2 [mm]                                      | 20               |
| M × g2                                       | M3 × 3.5         |
| Ø [mm]                                       | 1.3              |
| S [mm]                                       | 3.2              |
| T [mm]                                       | 4.3              |
| (Runner Block)Forces and Torques             | 0000             |
| Basic Load Ratings C [N]                     | 2308             |
| Basic Load Ratings C0 [N]                    | 3465             |
| Static Moment Ratings-Ma [N-m]               | 12.9             |
| Static Moment Ratings-Mb [N-m]               | 12.9             |
| Static Moment Ratings-Mc [N-m]               | 21.5             |
| (Runner Block)Weight                         |                  |
| Weight-Block [g]                             | 34               |
| Standard Miniature Rail Top Mount            |                  |
| (Top Mount Rail)Details<br>Size [mm]         | 12               |
| (Top Mount Rail)Dimensions                   | 12               |
|                                              | 10               |
| H [mm]                                       | 13 12            |
| W1 [mm]                                      | 7.5              |
| H1 [mm]                                      | 25               |
| P [mm]                                       | 6                |
|                                              | 3.5              |
| d1 [mm]g1 [mm]                               | 4.5              |
| (Top Mount Rail)Weight                       | 4.5              |
| Weights-Rail [g/m]                           | 602.0            |
| Standard Miniature Rail Bottom Tapped Mount  | 002.0            |
| (Bottom Mount Rail)Details                   |                  |
|                                              | 12               |
| Size [mm]                                    | 12               |
| (Bottom Mount Rail)Dimensions                | 7.5              |
| H1 [mm]                                      | <u>7.5</u><br>12 |
| W1 [mm]                                      | 25               |
| P [mm]                                       |                  |
| M1<br>(Retter Mount Bail)Waight              | M4 x 0.7         |
| (Bottom Mount Rail)Weight                    | 602.0            |
| Weights-Rail [g/m]                           | 002.0            |
|                                              |                  |