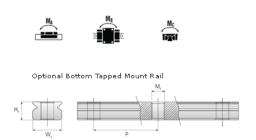

## NMR 9MN ZZ Assembly

Call 800-321-7800 or visit us online at www.nookindustries.com to configure and order your NMR 9MN ZZ Assembly today!

Weights-Rail [g/m]

| Dimensions                                   |          |
|----------------------------------------------|----------|
| H [mm]                                       | 10       |
| W2 [mm]                                      | 5.5      |
| Standard Miniature Block Four Mounting Holes |          |
| (Runner Block)Details                        |          |
| Size [mm]                                    | 9        |
| (Runner Block)Dimensions                     |          |
| W [mm]                                       | 20       |
| L [mm]                                       | 30.6     |
| L1 [mm]                                      | 20.5     |
| h2 [mm]                                      | 7.8      |
| P1 [mm]                                      | 10       |
| P2 [mm]                                      | 15       |
| M×g2                                         | M3 × 3.0 |
| Ø [mm]                                       | 1.3      |
| S [mm]                                       | 2.2      |
| T [mm]                                       | 3.3      |
| (Runner Block)Forces and Torques             | <u> </u> |
| Basic Load Ratings C [N]                     | 1570     |
| Basic Load Ratings C0 [N]                    | 2495     |
| Static Moment Ratings-Ma [N-m]               | 6.4      |
| Static Moment Patings Mid [N-m]              | 6.4      |
| Static Moment Ratings-Mb [N-m]               | 11.7     |
| (Runner Block)Weight                         | 11.7     |
| Weight-Block [g]                             | 18       |
| Standard Miniature Rail Top Mount            | 10       |
| (Top Mount Rail)Details                      |          |
| Size [mm]                                    | 9        |
| (Top Mount Rail)Dimensions                   | <u> </u> |
| H [mm]                                       | 10       |
|                                              | 9        |
| W1 [mm]                                      |          |
| H1 [mm]                                      | 5.5      |
| P [mm]                                       | 20       |
| D [mm]                                       | 6        |
| d1 [mm]                                      | 3.5      |
| g1 [mm]                                      | 3.5      |
| (Top Mount Rail)Weight                       | 204.0    |
| Weights-Rail [g/m]                           | 301.0    |
| Standard Miniature Rail Bottom Tapped Mount  |          |
| (Bottom Mount Rail)Details                   |          |
| Size [mm]                                    | 9        |
| (Bottom Mount Rail)Dimensions                |          |
| H1 [mm]                                      | 5.5      |
| W1 [mm]                                      | 9        |
| P [mm]                                       | 20       |
| M1                                           | M4 x 0.7 |
| (Bottom Mount Rail)Weight                    |          |
| Waighta Dail [g/m]                           | 201.0    |

301.0

W,