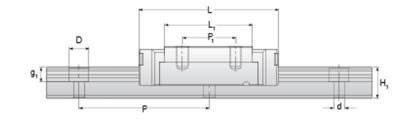

## NMR 9MN ZZ Assembly

Call 800-321-7800 or visit us online at www.nookindustries.com to configure and order your NMR 9MN ZZ Assembly today!

Weights-Rail [g/m]

| Dimensions                                   |          |
|----------------------------------------------|----------|
| H [mm]                                       | 10       |
| W2 [mm]                                      | 5.5      |
| Standard Miniature Block Four Mounting Holes |          |
| (Runner Block)Details                        |          |
| Size [mm]                                    | 9        |
| (Runner Block)Dimensions                     |          |
| W [mm]                                       | 20       |
| L [mm]                                       | 30.6     |
| L1 [mm]                                      | 20.5     |
| h2 [mm]                                      | 7.8      |
| P1 [mm]                                      | 10       |
| P2 [mm]                                      | 15       |
| M×g2                                         | M3 × 3.0 |
| Ø [mm]                                       | 1.3      |
| S [mm]                                       | 2.2      |
| T [mm]                                       | 3.3      |
| (Runner Block)Forces and Torques             | <u> </u> |
| Basic Load Ratings C [N]                     | 1570     |
| Basic Load Ratings C0 [N]                    | 2495     |
| Static Moment Ratings-Ma [N-m]               | 6.4      |
| Static Moment Patings Mid [N-m]              | 6.4      |
| Static Moment Ratings-Mb [N-m]               | 11.7     |
| (Runner Block)Weight                         | 11.7     |
| Weight-Block [g]                             | 18       |
| Standard Miniature Rail Top Mount            | 10       |
| (Top Mount Rail)Details                      |          |
| Size [mm]                                    | 9        |
| (Top Mount Rail)Dimensions                   | <u> </u> |
| H [mm]                                       | 10       |
|                                              | 9        |
| W1 [mm]                                      |          |
| H1 [mm]                                      | 5.5      |
| P [mm]                                       | 20       |
| D [mm]                                       | 6        |
| d1 [mm]                                      | 3.5      |
| g1 [mm]                                      | 3.5      |
| (Top Mount Rail)Weight                       | 204.0    |
| Weights-Rail [g/m]                           | 301.0    |
| Standard Miniature Rail Bottom Tapped Mount  |          |
| (Bottom Mount Rail)Details                   |          |
| Size [mm]                                    | 9        |
| (Bottom Mount Rail)Dimensions                |          |
| H1 [mm]                                      | 5.5      |
| W1 [mm]                                      | 9        |
| P [mm]                                       | 20       |
| M1                                           | M4 x 0.7 |
| (Bottom Mount Rail)Weight                    |          |
| Waighta Dail [g/m]                           | 201.0    |