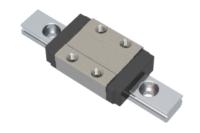

## NMR 9MN ZZ Assembly

Call 800-321-7800 or visit us online at www.nookindustries.com to configure and order your NMR 9MN ZZ Assembly today!

Weights-Rail [g/m]

| Dimensions                                   |          |
|----------------------------------------------|----------|
| H [mm]                                       | 10       |
| W2 [mm]                                      | 5.5      |
| Standard Miniature Block Four Mounting Holes |          |
| (Runner Block)Details                        |          |
| Size [mm]                                    | 9        |
| (Runner Block)Dimensions                     |          |
| W [mm]                                       | 20       |
| L [mm]                                       | 30.6     |
| L1 [mm]                                      | 20.5     |
| h2 [mm]                                      | 7.8      |
| P1 [mm]                                      | 10       |
| P2 [mm]                                      | 15       |
| M×g2                                         | M3 × 3.0 |
| Ø [mm]                                       | 1.3      |
| S [mm]                                       | 2.2      |
| T [mm]                                       | 3.3      |
| (Runner Block)Forces and Torques             | <u> </u> |
| Basic Load Ratings C [N]                     | 1570     |
| Basic Load Ratings C0 [N]                    | 2495     |
| Static Moment Ratings-Ma [N-m]               | 6.4      |
| Static Moment Patings Mid [N-m]              | 6.4      |
| Static Moment Ratings-Mb [N-m]               | 11.7     |
| (Runner Block)Weight                         | 11.7     |
| Weight-Block [g]                             | 18       |
| Standard Miniature Rail Top Mount            | 10       |
| (Top Mount Rail)Details                      |          |
| Size [mm]                                    | 9        |
| (Top Mount Rail)Dimensions                   | <u> </u> |
| H [mm]                                       | 10       |
|                                              | 9        |
| W1 [mm]                                      |          |
| H1 [mm]                                      | 5.5      |
| P [mm]                                       | 20       |
| D [mm]                                       | 6        |
| d1 [mm]                                      | 3.5      |
| g1 [mm]                                      | 3.5      |
| (Top Mount Rail)Weight                       | 204.0    |
| Weights-Rail [g/m]                           | 301.0    |
| Standard Miniature Rail Bottom Tapped Mount  |          |
| (Bottom Mount Rail)Details                   |          |
| Size [mm]                                    | 9        |
| (Bottom Mount Rail)Dimensions                |          |
| H1 [mm]                                      | 5.5      |
| W1 [mm]                                      | 9        |
| P [mm]                                       | 20       |
| M1                                           | M4 x 0.7 |
| (Bottom Mount Rail)Weight                    |          |
| Waighta Dail [g/m]                           | 201.0    |