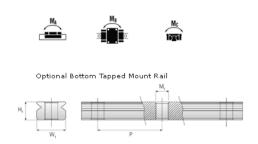

## NMR 7ML ZZ Assembly

Call 800-321-7800 or visit us online at www.nookindustries.com to configure and order your NMR 7ML ZZ Assembly today!

| Dimensions                                                             |          |
|------------------------------------------------------------------------|----------|
| H [mm]                                                                 | 8        |
| W2 [mm]                                                                | 5        |
| Standard Miniature Block Four Mounting Holes                           |          |
| (Runner Block)Details                                                  |          |
| Size [mm]                                                              | 7        |
| (Runner Block)Dimensions                                               |          |
| W [mm]                                                                 | 17       |
| L [mm]                                                                 | 31.2     |
| L1 [mm]                                                                | 21.8     |
| h2 [mm]                                                                | 6.5      |
| P1 [mm]                                                                | 13       |
| P2 [mm]                                                                | 12       |
| M × g2                                                                 | M2 × 2.5 |
| Ø [mm]                                                                 | 1.1      |
| S [mm]                                                                 | 1.6      |
| T [mm]                                                                 | 2.8      |
| (Runner Block)Forces and Torques                                       |          |
| Basic Load Ratings C [N]                                               | 1310     |
| Basic Load Ratings C0 [N]                                              | 2440     |
| Static Moment Ratings-Ma [N-m]                                         | 7.7      |
| Static Moment Ratings-Mb [N-m]                                         | 7.7      |
| Static Moment Ratings-Mc [N-m]                                         | 9.0      |
| (Runner Block)Weight                                                   |          |
| Weight-Block [g]                                                       | 14       |
| Standard Miniature Rail Top Mount                                      |          |
| (Top Mount Rail)Details                                                |          |
| Size [mm]                                                              | 7        |
| (Top Mount Rail)Dimensions                                             |          |
| H [mm]                                                                 | 8        |
| W1 [mm]                                                                | 7        |
| H1 [mm]                                                                | 4.7      |
| P [mm]                                                                 | 15       |
| D [mm]                                                                 | 4.2      |
| d1 [mm]                                                                | 2.4      |
| g1 [mm]                                                                | 2.3      |
| (Top Mount Rail)Weight                                                 |          |
| Weights-Rail [g/m]                                                     | 215.0    |
| Standard Miniature Rail Bottom Tapped Mount (Bottom Mount Rail)Details |          |
| Size [mm]                                                              | 7        |
| (Bottom Mount Rail)Dimensions                                          |          |
| H1 [mm]                                                                | 4.7      |
| W1 [mm]                                                                | 7        |
| P [mm]                                                                 | 15       |
| M1                                                                     | M3 x .05 |
| (Bottom Mount Rail)Weight                                              |          |
| Weights-Rail [g/m]                                                     | 215.0    |
|                                                                        | 2.3.3    |