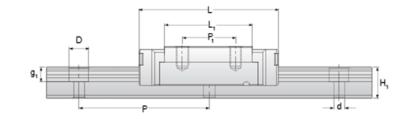

## NMR 7ML ZZ Assembly

Call 800-321-7800 or visit us online at www.nookindustries.com to configure and order your NMR 7ML ZZ Assembly today!

| Dimensions                                                             |          |
|------------------------------------------------------------------------|----------|
| H [mm]                                                                 | 8        |
| W2 [mm]                                                                | 5        |
| Standard Miniature Block Four Mounting Holes                           |          |
| (Runner Block)Details                                                  |          |
| Size [mm]                                                              | 7        |
| (Runner Block)Dimensions                                               |          |
| W [mm]                                                                 | 17       |
| L [mm]                                                                 | 31.2     |
| L1 [mm]                                                                | 21.8     |
| h2 [mm]                                                                | 6.5      |
| P1 [mm]                                                                | 13       |
| P2 [mm]                                                                | 12       |
| M × g2                                                                 | M2 × 2.5 |
| Ø [mm]                                                                 | 1.1      |
| S [mm]                                                                 | 1.6      |
| T [mm]                                                                 | 2.8      |
| (Runner Block)Forces and Torques                                       |          |
| Basic Load Ratings C [N]                                               | 1310     |
| Basic Load Ratings C0 [N]                                              | 2440     |
| Static Moment Ratings-Ma [N-m]                                         | 7.7      |
| Static Moment Ratings-Mb [N-m]                                         | 7.7      |
| Static Moment Ratings-Mc [N-m]                                         | 9.0      |
| (Runner Block)Weight                                                   |          |
| Weight-Block [g]                                                       | 14       |
| Standard Miniature Rail Top Mount                                      |          |
| (Top Mount Rail)Details                                                |          |
| Size [mm]                                                              | 7        |
| (Top Mount Rail)Dimensions                                             |          |
| H [mm]                                                                 | 8        |
| W1 [mm]                                                                | 7        |
| H1 [mm]                                                                | 4.7      |
| P [mm]                                                                 | 15       |
| D [mm]                                                                 | 4.2      |
| d1 [mm]                                                                | 2.4      |
| g1 [mm]                                                                | 2.3      |
| (Top Mount Rail)Weight                                                 |          |
| Weights-Rail [g/m]                                                     | 215.0    |
| Standard Miniature Rail Bottom Tapped Mount (Bottom Mount Rail)Details |          |
| Size [mm]                                                              | 7        |
| (Bottom Mount Rail)Dimensions                                          |          |
| H1 [mm]                                                                | 4.7      |
| W1 [mm]                                                                | 7        |
| P [mm]                                                                 | 15       |
| M1                                                                     | M3 x .05 |
| (Bottom Mount Rail)Weight                                              |          |
| Weights-Rail [g/m]                                                     | 215.0    |
|                                                                        | 2.3.3    |