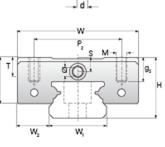

## NMR 15MN SS Assembly

Call 800-321-7800 or visit us online at www.nookindustries.com to configure and order your NMR 15MN SS Assembly today!

| Dimensions                                                   |                      |
|--------------------------------------------------------------|----------------------|
| H [mm]                                                       | 16                   |
| W2 [mm]                                                      | 8.5                  |
| Standard Miniature Block Four Mounting Holes                 |                      |
| (Runner Block)Details                                        |                      |
| Size [mm]                                                    | 15                   |
| (Runner Block)Dimensions                                     |                      |
| W [mm]                                                       | 32                   |
| L [mm]                                                       | 43                   |
| L1 [mm]                                                      | 27                   |
| h2 [mm]                                                      | 12                   |
| P1 [mm]                                                      | 20                   |
| P2 [mm]                                                      | 25                   |
| M × g2                                                       | M3 × 5.5             |
| Ø [mm]                                                       | 1.8                  |
| S [mm]                                                       | 3.3                  |
| T [mm]                                                       | 4.3                  |
| (Runner Block)Forces and Torques                             |                      |
| Basic Load Ratings C [N]                                     | 3810                 |
| Basic Load Ratings C0 [N]                                    | 5590                 |
| Static Moment Ratings-Ma [N-m]                               | 27.0                 |
| Static Moment Ratings-Mb [N-m]                               | 27.0                 |
| Static Moment Ratings-Mc [N-m]                               | 43.6                 |
| (Runner Block)Weight                                         |                      |
| Weight-Block [g]                                             | 61                   |
| Standard Miniature Rail Top Mount<br>(Top Mount Rail)Details |                      |
| Size [mm]                                                    | 15                   |
| (Top Mount Rail)Dimensions                                   |                      |
| H [mm]                                                       | 16                   |
| W1 [mm]                                                      | 15                   |
| H1 [mm]                                                      | 9.5                  |
| P [mm]                                                       | 40                   |
| D [mm]                                                       | 6                    |
| d1 [mm]                                                      | 3.5                  |
| g1 [mm]                                                      | 4.5                  |
| (Top Mount Rail)Weight                                       |                      |
| Weights-Rail [g/m]                                           | 930.0                |
| Standard Miniature Rail Bottom Tapped Mount                  |                      |
| (Bottom Mount Rail)Details                                   |                      |
| Size [mm]                                                    | 15                   |
| (Bottom Mount Rail)Dimensions                                |                      |
| H1 [mm]                                                      | 9.5                  |
|                                                              |                      |
| W1 [mm]                                                      | 15                   |
| P [mm]                                                       | 15<br>40             |
| P [mm]<br>M1                                                 | 15                   |
| P [mm]<br>M1<br>(Bottom Mount Rail)Weight                    | 15<br>40<br>M4 x 0.7 |
| P [mm]<br>M1                                                 | 15<br>40             |