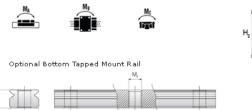

## NMR 15MN SS Assembly

Call 800-321-7800 or visit us online at www.nookindustries.com to configure and order your NMR 15MN SS Assembly today!

| Dimensions                                                   |                      |
|--------------------------------------------------------------|----------------------|
| H [mm]                                                       | 16                   |
| W2 [mm]                                                      | 8.5                  |
| Standard Miniature Block Four Mounting Holes                 |                      |
| (Runner Block)Details                                        |                      |
| Size [mm]                                                    | 15                   |
| (Runner Block)Dimensions                                     |                      |
| W [mm]                                                       | 32                   |
| L [mm]                                                       | 43                   |
| L1 [mm]                                                      | 27                   |
| h2 [mm]                                                      | 12                   |
| P1 [mm]                                                      | 20                   |
| P2 [mm]                                                      | 25                   |
| M × g2                                                       | M3 × 5.5             |
| Ø [mm]                                                       | 1.8                  |
| S [mm]                                                       | 3.3                  |
| T [mm]                                                       | 4.3                  |
| (Runner Block)Forces and Torques                             |                      |
| Basic Load Ratings C [N]                                     | 3810                 |
| Basic Load Ratings C0 [N]                                    | 5590                 |
| Static Moment Ratings-Ma [N-m]                               | 27.0                 |
| Static Moment Ratings-Mb [N-m]                               | 27.0                 |
| Static Moment Ratings-Mc [N-m]                               | 43.6                 |
| (Runner Block)Weight                                         |                      |
| Weight-Block [g]                                             | 61                   |
| Standard Miniature Rail Top Mount<br>(Top Mount Rail)Details |                      |
| Size [mm]                                                    | 15                   |
| (Top Mount Rail)Dimensions                                   |                      |
| H [mm]                                                       | 16                   |
| W1 [mm]                                                      | 15                   |
| H1 [mm]                                                      | 9.5                  |
| P [mm]                                                       | 40                   |
| D [mm]                                                       | 6                    |
| d1 [mm]                                                      | 3.5                  |
| g1 [mm]                                                      | 4.5                  |
| (Top Mount Rail)Weight                                       |                      |
| Weights-Rail [g/m]                                           | 930.0                |
| Standard Miniature Rail Bottom Tapped Mount                  |                      |
| (Bottom Mount Rail)Details                                   |                      |
| Size [mm]                                                    | 15                   |
| (Bottom Mount Rail)Dimensions                                |                      |
| H1 [mm]                                                      | 9.5                  |
|                                                              |                      |
| W1 [mm]                                                      | 15                   |
| P [mm]                                                       | 15<br>40             |
| P [mm]<br>M1                                                 | 15                   |
| P [mm]<br>M1<br>(Bottom Mount Rail)Weight                    | 15<br>40<br>M4 x 0.7 |
| P [mm]<br>M1                                                 | 15<br>40             |