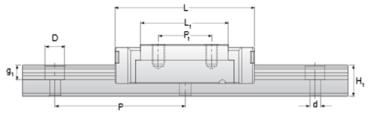

## NMR 15MN SS Assembly

Call 800-321-7800 or visit us online at www.nookindustries.com to configure and order your NMR 15MN SS Assembly today!

| Dimensions                                                   |                      |
|--------------------------------------------------------------|----------------------|
| H [mm]                                                       | 16                   |
| W2 [mm]                                                      | 8.5                  |
| Standard Miniature Block Four Mounting Holes                 |                      |
| (Runner Block)Details                                        |                      |
| Size [mm]                                                    | 15                   |
| (Runner Block)Dimensions                                     |                      |
| W [mm]                                                       | 32                   |
| L [mm]                                                       | 43                   |
| L1 [mm]                                                      | 27                   |
| h2 [mm]                                                      | 12                   |
| P1 [mm]                                                      | 20                   |
| P2 [mm]                                                      | 25                   |
| M × g2                                                       | M3 × 5.5             |
| Ø [mm]                                                       | 1.8                  |
| S [mm]                                                       | 3.3                  |
| T [mm]                                                       | 4.3                  |
| (Runner Block)Forces and Torques                             |                      |
| Basic Load Ratings C [N]                                     | 3810                 |
| Basic Load Ratings C0 [N]                                    | 5590                 |
| Static Moment Ratings-Ma [N-m]                               | 27.0                 |
| Static Moment Ratings-Mb [N-m]                               | 27.0                 |
| Static Moment Ratings-Mc [N-m]                               | 43.6                 |
| (Runner Block)Weight                                         |                      |
| Weight-Block [g]                                             | 61                   |
| Standard Miniature Rail Top Mount<br>(Top Mount Rail)Details |                      |
| Size [mm]                                                    | 15                   |
| (Top Mount Rail)Dimensions                                   |                      |
| H [mm]                                                       | 16                   |
| W1 [mm]                                                      | 15                   |
| H1 [mm]                                                      | 9.5                  |
| P [mm]                                                       | 40                   |
| D [mm]                                                       | 6                    |
| d1 [mm]                                                      | 3.5                  |
| g1 [mm]                                                      | 4.5                  |
| (Top Mount Rail)Weight                                       |                      |
| Weights-Rail [g/m]                                           | 930.0                |
| Standard Miniature Rail Bottom Tapped Mount                  |                      |
| (Bottom Mount Rail)Details                                   |                      |
| Size [mm]                                                    | 15                   |
| (Bottom Mount Rail)Dimensions                                |                      |
| H1 [mm]                                                      | 9.5                  |
|                                                              |                      |
| W1 [mm]                                                      | 15                   |
| P [mm]                                                       | 15<br>40             |
| P [mm]<br>M1                                                 | 15                   |
| P [mm]<br>M1<br>(Bottom Mount Rail)Weight                    | 15<br>40<br>M4 x 0.7 |
| P [mm]<br>M1                                                 | 15<br>40             |