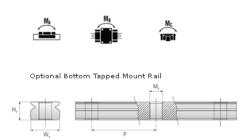

## NMR 9MN SS Assembly

Call 800-321-7800 or visit us online at www.nookindustries.com to configure and order your NMR 9MN SS Assembly today!

Weights-Rail [g/m]

| Dimensions                                   |                                       |
|----------------------------------------------|---------------------------------------|
| H [mm]                                       | 10                                    |
| W2 [mm]                                      | 5.5                                   |
| Standard Miniature Block Four Mounting Holes | 5.5                                   |
| (Runner Block)Details                        |                                       |
| Size [mm]                                    | 9                                     |
| (Runner Block)Dimensions                     | • • • • • • • • • • • • • • • • • • • |
| W [mm]                                       | 20                                    |
| L [mm]                                       | 30.6                                  |
| L1 [mm]                                      | 20.5                                  |
| h2 [mm]                                      | 7.8                                   |
| P1 [mm]                                      | 10                                    |
| P2 [mm]                                      | 15                                    |
| M × g2                                       | M3 × 3.0                              |
| Ø [mm]                                       | 1.3                                   |
| S [mm]                                       | 2.2                                   |
| T [mm]                                       | 3.3                                   |
| (Runner Block)Forces and Torques             | J.J                                   |
| Basic Load Ratings C [N]                     | 1570                                  |
| Basic Load Ratings C [N]                     | 2495                                  |
| Static Moment Ratings-Ma [N-m]               | 6.4                                   |
| Static Moment Ratings-Mb [N-m]               | 6.4                                   |
| Static Moment Ratings-Mc [N-m]               | 11.7                                  |
| (Runner Block)Weight                         | 11.7                                  |
| Weight-Block [g]                             | 18                                    |
| Standard Miniature Rail Top Mount            | 10                                    |
| (Top Mount Rail)Details                      |                                       |
| Size [mm]                                    | 9                                     |
| (Top Mount Rail)Dimensions                   | • • • • • • • • • • • • • • • • • • • |
| H [mm]                                       | 10                                    |
| W1 [mm]                                      | 9                                     |
| H1 [mm]                                      | 5.5                                   |
| P [mm]                                       | 20                                    |
| D [mm]                                       | 6                                     |
| d1 [mm]                                      | 3.5                                   |
| g1 [mm]                                      | 3.5                                   |
| (Top Mount Rail)Weight                       | 0.0                                   |
| Weights-Rail [g/m]                           | 301.0                                 |
| Standard Miniature Rail Bottom Tapped Mount  | UV 1.V                                |
| (Bottom Mount Rail)Details                   |                                       |
| Size [mm]                                    | 9                                     |
| (Bottom Mount Rail)Dimensions                | <b>J</b>                              |
| H1 [mm]                                      | 5.5                                   |
| W1 [mm]                                      | 9                                     |
| P [mm]                                       | 20                                    |
| M1                                           | M4 x 0.7                              |
| (Bottom Mount Rail)Weight                    | IVIT A U./                            |
| Weights Doi! [a/m]                           | 201.0                                 |