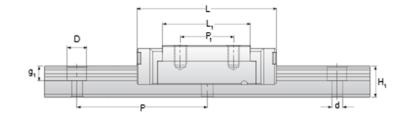

## NMR 9MN SS Assembly

Call 800-321-7800 or visit us online at www.nookindustries.com to configure and order your NMR 9MN SS Assembly today!

Weights-Rail [g/m]

| Dimensions                                   |                                       |
|----------------------------------------------|---------------------------------------|
| H [mm]                                       | 10                                    |
| W2 [mm]                                      | 5.5                                   |
| Standard Miniature Block Four Mounting Holes | 5.5                                   |
| (Runner Block)Details                        |                                       |
| Size [mm]                                    | 9                                     |
| (Runner Block)Dimensions                     | • • • • • • • • • • • • • • • • • • • |
| W [mm]                                       | 20                                    |
| L [mm]                                       | 30.6                                  |
| L1 [mm]                                      | 20.5                                  |
| h2 [mm]                                      | 7.8                                   |
| P1 [mm]                                      | 10                                    |
| P2 [mm]                                      | 15                                    |
| M × g2                                       | M3 × 3.0                              |
| Ø [mm]                                       | 1.3                                   |
| S [mm]                                       | 2.2                                   |
| T [mm]                                       | 3.3                                   |
| (Runner Block)Forces and Torques             | J.J                                   |
| Basic Load Ratings C [N]                     | 1570                                  |
| Basic Load Ratings C [N]                     | 2495                                  |
| Static Moment Ratings-Ma [N-m]               | 6.4                                   |
| Static Moment Ratings-Mb [N-m]               | 6.4                                   |
| Static Moment Ratings-Mc [N-m]               | 11.7                                  |
| (Runner Block)Weight                         | 11.7                                  |
| Weight-Block [g]                             | 18                                    |
| Standard Miniature Rail Top Mount            | 10                                    |
| (Top Mount Rail)Details                      |                                       |
| Size [mm]                                    | 9                                     |
| (Top Mount Rail)Dimensions                   | • • • • • • • • • • • • • • • • • • • |
| H [mm]                                       | 10                                    |
| W1 [mm]                                      | 9                                     |
| H1 [mm]                                      | 5.5                                   |
| P [mm]                                       | 20                                    |
| D [mm]                                       | 6                                     |
| d1 [mm]                                      | 3.5                                   |
| g1 [mm]                                      | 3.5                                   |
| (Top Mount Rail)Weight                       | 0.0                                   |
| Weights-Rail [g/m]                           | 301.0                                 |
| Standard Miniature Rail Bottom Tapped Mount  | UV 1.V                                |
| (Bottom Mount Rail)Details                   |                                       |
| Size [mm]                                    | 9                                     |
| (Bottom Mount Rail)Dimensions                | <b>J</b>                              |
| H1 [mm]                                      | 5.5                                   |
| W1 [mm]                                      | 9                                     |
| P [mm]                                       | 20                                    |
| M1                                           | M4 x 0.7                              |
| (Bottom Mount Rail)Weight                    | IVIT A U./                            |
| Weights Doi! [a/m]                           | 201.0                                 |