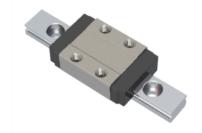

## NMR 9MN SS Assembly

Call 800-321-7800 or visit us online at www.nookindustries.com to configure and order your NMR 9MN SS Assembly today!

Weights-Rail [g/m]

| Dimensions                                   |                                       |
|----------------------------------------------|---------------------------------------|
| H [mm]                                       | 10                                    |
| W2 [mm]                                      | 5.5                                   |
| Standard Miniature Block Four Mounting Holes | 5.5                                   |
| (Runner Block)Details                        |                                       |
| Size [mm]                                    | 9                                     |
| (Runner Block)Dimensions                     | • • • • • • • • • • • • • • • • • • • |
| W [mm]                                       | 20                                    |
| L [mm]                                       | 30.6                                  |
| L1 [mm]                                      | 20.5                                  |
| h2 [mm]                                      | 7.8                                   |
| P1 [mm]                                      | 10                                    |
| P2 [mm]                                      | 15                                    |
| M × g2                                       | M3 × 3.0                              |
| Ø [mm]                                       | 1.3                                   |
| S [mm]                                       | 2.2                                   |
| T [mm]                                       | 3.3                                   |
| (Runner Block)Forces and Torques             | J.J                                   |
| Basic Load Ratings C [N]                     | 1570                                  |
| Basic Load Ratings C [N]                     | 2495                                  |
| Static Moment Ratings-Ma [N-m]               | 6.4                                   |
| Static Moment Ratings-Mb [N-m]               | 6.4                                   |
| Static Moment Ratings-Mc [N-m]               | 11.7                                  |
| (Runner Block)Weight                         | 11.7                                  |
| Weight-Block [g]                             | 18                                    |
| Standard Miniature Rail Top Mount            | 10                                    |
| (Top Mount Rail)Details                      |                                       |
| Size [mm]                                    | 9                                     |
| (Top Mount Rail)Dimensions                   | • • • • • • • • • • • • • • • • • • • |
| H [mm]                                       | 10                                    |
| W1 [mm]                                      | 9                                     |
| H1 [mm]                                      | 5.5                                   |
| P [mm]                                       | 20                                    |
| D [mm]                                       | 6                                     |
| d1 [mm]                                      | 3.5                                   |
| g1 [mm]                                      | 3.5                                   |
| (Top Mount Rail)Weight                       | 0.0                                   |
| Weights-Rail [g/m]                           | 301.0                                 |
| Standard Miniature Rail Bottom Tapped Mount  | UV 1.V                                |
| (Bottom Mount Rail)Details                   |                                       |
| Size [mm]                                    | 9                                     |
| (Bottom Mount Rail)Dimensions                | <b>J</b>                              |
| H1 [mm]                                      | 5.5                                   |
| W1 [mm]                                      | 9                                     |
| P [mm]                                       | 20                                    |
| M1                                           | M4 x 0.7                              |
| (Bottom Mount Rail)Weight                    | IVIT A U./                            |
| Weights Doi! [a/m]                           | 201.0                                 |