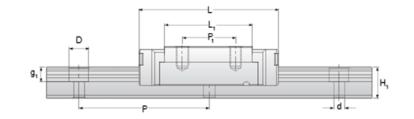

## NMR 7ML SS Assembly

Call 800-321-7800 or visit us online at www.nookindustries.com to configure and order your NMR 7ML SS Assembly today!

Weights-Rail [g/m]

| Dimensions                                                             |          |
|------------------------------------------------------------------------|----------|
| H [mm]                                                                 | 8        |
| W2 [mm]                                                                | 5        |
| Standard Miniature Block Four Mounting Holes                           |          |
| (Runner Block)Details                                                  |          |
| Size [mm]                                                              | 7        |
| (Runner Block)Dimensions                                               |          |
| W [mm]                                                                 | 17       |
| L [mm]                                                                 | 31.2     |
| L1 [mm]                                                                | 21.8     |
| h2 [mm]                                                                | 6.5      |
| P1 [mm]                                                                | 13       |
| P2 [mm]                                                                | 12       |
| M×g2                                                                   | M2 × 2.5 |
| Ø [mm]                                                                 | 1.1      |
| S [mm]                                                                 | 1.6      |
| T [mm]                                                                 | 2.8      |
| (Runner Block)Forces and Torques                                       |          |
| Basic Load Ratings C [N]                                               | 1310     |
| Basic Load Ratings C0 [N]                                              | 2440     |
| Static Moment Ratings-Ma [N-m]                                         | 7.7      |
| Static Moment Ratings-Mb [N-m]                                         | 7.7      |
| Static Moment Ratings-Mc [N-m]                                         | 9.0      |
| (Runner Block)Weight                                                   |          |
| Weight-Block [g]                                                       | 14       |
| Standard Miniature Rail Top Mount                                      |          |
| (Top Mount Rail)Details                                                |          |
| Size [mm]                                                              | 7        |
| (Top Mount Rail)Dimensions                                             |          |
| H [mm]                                                                 | 8        |
| W1 [mm]                                                                | 7        |
| H1 [mm]                                                                | 4.7      |
| P [mm]                                                                 | 15       |
| D [mm]                                                                 | 4.2      |
| d1 [mm]                                                                | 2.4      |
| g1 [mm]                                                                | 2.3      |
| (Top Mount Rail)Weight                                                 |          |
| Weights-Rail [g/m]                                                     | 215.0    |
| Standard Miniature Rail Bottom Tapped Mount (Bottom Mount Rail)Details |          |
| Size [mm]                                                              | 7        |
| (Bottom Mount Rail)Dimensions                                          |          |
| H1 [mm]                                                                | 4.7      |
| W1 [mm]                                                                | 7        |
| P [mm]                                                                 | 15       |
| M1                                                                     | M3 x .05 |
| (Bottom Mount Rail)Weight                                              |          |
| Weights Deil [g/m]                                                     | 215.0    |