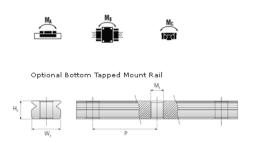

## NMR 7ML SS Assembly

Call 800-321-7800 or visit us online at www.nookindustries.com to configure and order your NMR 7ML SS Assembly today!

Weights-Rail [g/m]

| Dimensions                                                             |          |
|------------------------------------------------------------------------|----------|
| H [mm]                                                                 | 8        |
| W2 [mm]                                                                | 5        |
| Standard Miniature Block Four Mounting Holes                           |          |
| (Runner Block)Details                                                  |          |
| Size [mm]                                                              | 7        |
| (Runner Block)Dimensions                                               |          |
| W [mm]                                                                 | 17       |
| L [mm]                                                                 | 31.2     |
| L1 [mm]                                                                | 21.8     |
| h2 [mm]                                                                | 6.5      |
| P1 [mm]                                                                | 13       |
| P2 [mm]                                                                | 12       |
| M×g2                                                                   | M2 × 2.5 |
| Ø [mm]                                                                 | 1.1      |
| S [mm]                                                                 | 1.6      |
| T [mm]                                                                 | 2.8      |
| (Runner Block)Forces and Torques                                       |          |
| Basic Load Ratings C [N]                                               | 1310     |
| Basic Load Ratings C0 [N]                                              | 2440     |
| Static Moment Ratings-Ma [N-m]                                         | 7.7      |
| Static Moment Ratings-Mb [N-m]                                         | 7.7      |
| Static Moment Ratings-Mc [N-m]                                         | 9.0      |
| (Runner Block)Weight                                                   |          |
| Weight-Block [g]                                                       | 14       |
| Standard Miniature Rail Top Mount                                      |          |
| (Top Mount Rail)Details                                                |          |
| Size [mm]                                                              | 7        |
| (Top Mount Rail)Dimensions                                             |          |
| H [mm]                                                                 | 8        |
| W1 [mm]                                                                | 7        |
| H1 [mm]                                                                | 4.7      |
| P [mm]                                                                 | 15       |
| D [mm]                                                                 | 4.2      |
| d1 [mm]                                                                | 2.4      |
| g1 [mm]                                                                | 2.3      |
| (Top Mount Rail)Weight                                                 |          |
| Weights-Rail [g/m]                                                     | 215.0    |
| Standard Miniature Rail Bottom Tapped Mount (Bottom Mount Rail)Details |          |
| Size [mm]                                                              | 7        |
| (Bottom Mount Rail)Dimensions                                          |          |
| H1 [mm]                                                                | 4.7      |
| W1 [mm]                                                                | 7        |
| P [mm]                                                                 | 15       |
| M1                                                                     | M3 x .05 |
| (Bottom Mount Rail)Weight                                              |          |
| Weights Deil [g/m]                                                     | 215.0    |