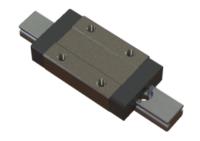

## NMR 7ML SS Assembly

Call 800-321-7800 or visit us online at www.nookindustries.com to configure and order your NMR 7ML SS Assembly today!

Weights-Rail [g/m]

| Dimensions                                                             |          |
|------------------------------------------------------------------------|----------|
| H [mm]                                                                 | 8        |
| W2 [mm]                                                                | 5        |
| Standard Miniature Block Four Mounting Holes                           |          |
| (Runner Block)Details                                                  |          |
| Size [mm]                                                              | 7        |
| (Runner Block)Dimensions                                               |          |
| W [mm]                                                                 | 17       |
| L [mm]                                                                 | 31.2     |
| L1 [mm]                                                                | 21.8     |
| h2 [mm]                                                                | 6.5      |
| P1 [mm]                                                                | 13       |
| P2 [mm]                                                                | 12       |
| M×g2                                                                   | M2 × 2.5 |
| Ø [mm]                                                                 | 1.1      |
| S [mm]                                                                 | 1.6      |
| T [mm]                                                                 | 2.8      |
| (Runner Block)Forces and Torques                                       |          |
| Basic Load Ratings C [N]                                               | 1310     |
| Basic Load Ratings C0 [N]                                              | 2440     |
| Static Moment Ratings-Ma [N-m]                                         | 7.7      |
| Static Moment Ratings-Mb [N-m]                                         | 7.7      |
| Static Moment Ratings-Mc [N-m]                                         | 9.0      |
| (Runner Block)Weight                                                   |          |
| Weight-Block [g]                                                       | 14       |
| Standard Miniature Rail Top Mount                                      |          |
| (Top Mount Rail)Details                                                |          |
| Size [mm]                                                              | 7        |
| (Top Mount Rail)Dimensions                                             |          |
| H [mm]                                                                 | 8        |
| W1 [mm]                                                                | 7        |
| H1 [mm]                                                                | 4.7      |
| P [mm]                                                                 | 15       |
| D [mm]                                                                 | 4.2      |
| d1 [mm]                                                                | 2.4      |
| g1 [mm]                                                                | 2.3      |
| (Top Mount Rail)Weight                                                 |          |
| Weights-Rail [g/m]                                                     | 215.0    |
| Standard Miniature Rail Bottom Tapped Mount (Bottom Mount Rail)Details |          |
| Size [mm]                                                              | 7        |
| (Bottom Mount Rail)Dimensions                                          |          |
| H1 [mm]                                                                | 4.7      |
| W1 [mm]                                                                | 7        |
| P [mm]                                                                 | 15       |
| M1                                                                     | M3 x .05 |
| (Bottom Mount Rail)Weight                                              |          |
| Weights Deil [g/m]                                                     | 215.0    |