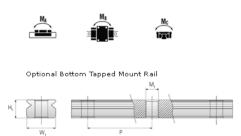

## NMR 7MN SS Assembly

Call 800-321-7800 or visit us online at www.nookindustries.com to configure and order your NMR 7MN SS Assembly today!

(Bottom Mount Rail)Weight Weights-Rail [g/m]

| W, P                                         |                                       |
|----------------------------------------------|---------------------------------------|
| Dimensions                                   |                                       |
| H [mm]                                       | 8                                     |
| W2 [mm]                                      | 5                                     |
| Standard Miniature Block Four Mounting Holes | · · · · · · · · · · · · · · · · · · · |
| (Runner Block)Details                        |                                       |
| Size [mm]                                    | 7                                     |
| (Runner Block)Dimensions                     |                                       |
| W [mm]                                       | 17                                    |
| L [mm]                                       | 23.7                                  |
| L1 [mm]                                      | 14.3                                  |
| h2 [mm]                                      | 6.5                                   |
| P1 [mm]                                      | 8                                     |
| P2 [mm]                                      | 12                                    |
| M × g2                                       | M2 × 2.5                              |
| Ø [mm]                                       | 1.1                                   |
| S [mm]                                       | 1.6                                   |
| T [mm]                                       | 2.8                                   |
| (Runner Block)Forces and Torques             | 2.0                                   |
| Basic Load Ratings C [N]                     | 890                                   |
| Basic Load Ratings C0 [N]                    | 1400                                  |
| Static Moment Ratings-Ma [N-m]               | 3.3                                   |
| Static Moment Ratings-Ma [N-m]               | 3.3                                   |
| Static Moment Ratings-Mc [N-m]               | 5.2                                   |
| (Runner Block)Weight                         | U.E                                   |
| Weight-Block [g]                             | 8                                     |
| Standard Miniature Rail Top Mount            | 0                                     |
| (Top Mount Rail)Details                      |                                       |
| Size [mm]                                    | 7                                     |
| (Top Mount Rail)Dimensions                   |                                       |
| H [mm]                                       | <u> </u>                              |
| т [пш]<br>W1 [mm]                            | 8<br>                                 |
| H1 [mm]                                      | 4.7                                   |
| P [mm]                                       |                                       |
|                                              | 4.2                                   |
| D [mm]                                       |                                       |
| d1 [mm]                                      | 2.4                                   |
| g1 [mm]                                      | 2.3                                   |
| (Top Mount Rail)Weight                       | 045.0                                 |
| Weights-Rail [g/m]                           | 215.0                                 |
| Standard Miniature Rail Bottom Tapped Mount  |                                       |
| (Bottom Mount Rail)Details                   | 7                                     |
| Size [mm]                                    | 7                                     |
| (Bottom Mount Rail)Dimensions                | 4.7                                   |
| H1 [mm]                                      | 4.7                                   |
| W1 [mm]                                      | 7                                     |
| P [mm]                                       | 15                                    |

M3 x .05

215.0

W,