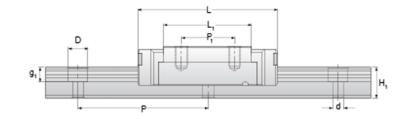

## NMR 7MN SS Assembly

Call 800-321-7800 or visit us online at www.nookindustries.com to configure and order your NMR 7MN SS Assembly today!

(Bottom Mount Rail)Weight Weights-Rail [g/m]

| W, P                                         |                                       |
|----------------------------------------------|---------------------------------------|
| Dimensions                                   |                                       |
| H [mm]                                       | 8                                     |
| W2 [mm]                                      | 5                                     |
| Standard Miniature Block Four Mounting Holes | · · · · · · · · · · · · · · · · · · · |
| (Runner Block)Details                        |                                       |
| Size [mm]                                    | 7                                     |
| (Runner Block)Dimensions                     |                                       |
| W [mm]                                       | 17                                    |
| L [mm]                                       | 23.7                                  |
| L1 [mm]                                      | 14.3                                  |
| h2 [mm]                                      | 6.5                                   |
| P1 [mm]                                      | 8                                     |
| P2 [mm]                                      | 12                                    |
| M × g2                                       | M2 × 2.5                              |
| Ø [mm]                                       | 1.1                                   |
| S [mm]                                       | 1.6                                   |
| T [mm]                                       | 2.8                                   |
| (Runner Block)Forces and Torques             | 2.0                                   |
| Basic Load Ratings C [N]                     | 890                                   |
| Basic Load Ratings C0 [N]                    | 1400                                  |
| Static Moment Ratings-Ma [N-m]               | 3.3                                   |
| Static Moment Ratings-Ma [N-m]               | 3.3                                   |
| Static Moment Ratings-Mc [N-m]               | 5.2                                   |
| (Runner Block)Weight                         | U.E                                   |
| Weight-Block [g]                             | 8                                     |
| Standard Miniature Rail Top Mount            | 0                                     |
| (Top Mount Rail)Details                      |                                       |
| Size [mm]                                    | 7                                     |
| (Top Mount Rail)Dimensions                   |                                       |
| H [mm]                                       | <u> </u>                              |
| т [пш]<br>W1 [mm]                            | 8<br>                                 |
| H1 [mm]                                      | 4.7                                   |
| P [mm]                                       |                                       |
|                                              | 4.2                                   |
| D [mm]                                       |                                       |
| d1 [mm]                                      | 2.4                                   |
| g1 [mm]                                      | 2.3                                   |
| (Top Mount Rail)Weight                       | 045.0                                 |
| Weights-Rail [g/m]                           | 215.0                                 |
| Standard Miniature Rail Bottom Tapped Mount  |                                       |
| (Bottom Mount Rail)Details                   | 7                                     |
| Size [mm]                                    | 7                                     |
| (Bottom Mount Rail)Dimensions                | 4.7                                   |
| H1 [mm]                                      | 4.7                                   |
| W1 [mm]                                      | 7                                     |
| P [mm]                                       | 15                                    |