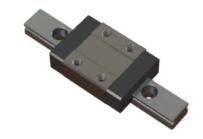

## NMR 7MN SS Assembly

Call 800-321-7800 or visit us online at www.nookindustries.com to configure and order your NMR 7MN SS Assembly today!

(Bottom Mount Rail)Weight Weights-Rail [g/m]

| W, P                                         |                                       |
|----------------------------------------------|---------------------------------------|
| Dimensions                                   |                                       |
| H [mm]                                       | 8                                     |
| W2 [mm]                                      | 5                                     |
| Standard Miniature Block Four Mounting Holes | · · · · · · · · · · · · · · · · · · · |
| (Runner Block)Details                        |                                       |
| Size [mm]                                    | 7                                     |
| (Runner Block)Dimensions                     |                                       |
| W [mm]                                       | 17                                    |
| L [mm]                                       | 23.7                                  |
| L1 [mm]                                      | 14.3                                  |
| h2 [mm]                                      | 6.5                                   |
| P1 [mm]                                      | 8                                     |
| P2 [mm]                                      | 12                                    |
| M × g2                                       | M2 × 2.5                              |
| Ø [mm]                                       | 1.1                                   |
| S [mm]                                       | 1.6                                   |
| T [mm]                                       | 2.8                                   |
| (Runner Block)Forces and Torques             | 2.0                                   |
| Basic Load Ratings C [N]                     | 890                                   |
| Basic Load Ratings C0 [N]                    | 1400                                  |
| Static Moment Ratings-Ma [N-m]               | 3.3                                   |
| Static Moment Ratings-Ma [N-m]               | 3.3                                   |
| Static Moment Ratings-Mc [N-m]               | 5.2                                   |
| (Runner Block)Weight                         | U.E                                   |
| Weight-Block [g]                             | 8                                     |
| Standard Miniature Rail Top Mount            | 0                                     |
| (Top Mount Rail)Details                      |                                       |
| Size [mm]                                    | 7                                     |
| (Top Mount Rail)Dimensions                   |                                       |
| H [mm]                                       | <u> </u>                              |
| т [пш]<br>W1 [mm]                            | 8<br>                                 |
| H1 [mm]                                      | 4.7                                   |
| P [mm]                                       |                                       |
|                                              | 4.2                                   |
| D [mm]                                       |                                       |
| d1 [mm]                                      | 2.4                                   |
| g1 [mm]                                      | 2.3                                   |
| (Top Mount Rail)Weight                       | 045.0                                 |
| Weights-Rail [g/m]                           | 215.0                                 |
| Standard Miniature Rail Bottom Tapped Mount  |                                       |
| (Bottom Mount Rail)Details                   | 7                                     |
| Size [mm]                                    | 7                                     |
| (Bottom Mount Rail)Dimensions                | 4.7                                   |
| H1 [mm]                                      | 4.7                                   |
| W1 [mm]                                      | 7                                     |
| P [mm]                                       | 15                                    |