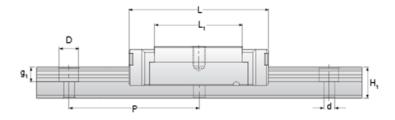

## NMR 5MN SS Assembly

Call 800-321-7800 or visit us online at www.nookindustries.com to configure and order your NMR 5MN SS Assembly today!

| Dimensions                                                                       |          |
|----------------------------------------------------------------------------------|----------|
| H [mm]                                                                           | 6        |
| W2 [mm]                                                                          | 3.5      |
| Standard Miniature Block Two Perpendiculare Mounting Holes (Runner Block)Details |          |
| Size [mm]                                                                        | 5        |
| (Runner Block)Dimensions                                                         |          |
| W [mm]                                                                           | 12       |
| L [mm]                                                                           | 16       |
| L1 [mm]                                                                          | 10       |
| h2 [mm]                                                                          | 4.5      |
| P2 [mm]                                                                          | 8        |
| M × g2                                                                           | M2 × 1.5 |
| Ø                                                                                | 0.7      |
| S                                                                                | 1.3      |
| T                                                                                | 2        |
| (Runner Block)Forces and Torques                                                 |          |
| Basic Load Ratings C [N]                                                         | 335      |
| Basic Load Ratings C0 [N]                                                        | 550      |
| Static Moment Ratings-Ma [N-m]                                                   | 1.0      |
| Static Moment Ratings-Mb [N-m]                                                   | 1.0      |
| Static Moment Ratings-Mc [N-m]                                                   | 1.7      |
| (Runner Block)Weight                                                             |          |
| Weight-Block [g]                                                                 | 3.5      |
| Standard Miniature Rail Top Mount<br>(Top Mount Rail)Details                     |          |
| Size [mm]                                                                        | 5        |
| (Top Mount Rail)Dimensions                                                       |          |
| H [mm]                                                                           | 6        |
| W1 [mm]                                                                          | 5        |
| H1 [mm]                                                                          | 3.5      |
| P [mm]                                                                           | 15       |
| D [mm]                                                                           | 3.5      |
| d1 [mm]                                                                          | 2.4      |
| g1 [mm]                                                                          | 1        |
| (Top Mount Rail)Weight                                                           |          |
| Weights-Rail [g/m]                                                               | 116.0    |
| Standard Miniature Rail Bottom Tapped Mount (Bottom Mount Rail)Details           |          |
| Size [mm]                                                                        | 5        |
| (Bottom Mount Rail)Dimensions                                                    |          |
| H1 [mm]                                                                          | 3.5      |
| W1 [mm]                                                                          | 5        |
| P [mm]                                                                           | 15       |
| M1                                                                               | M3 x .05 |
| (Bottom Mount Rail)Weight                                                        |          |
| Weights-Rail [g/m]                                                               | •        |