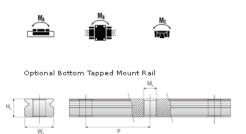

## NMR 5MN SS Assembly

Call 800-321-7800 or visit us online at www.nookindustries.com to configure and order your NMR 5MN SS Assembly today!

| Dimensions                                                                       |          |
|----------------------------------------------------------------------------------|----------|
| H [mm]                                                                           | 6        |
| W2 [mm]                                                                          | 3.5      |
| Standard Miniature Block Two Perpendiculare Mounting Holes (Runner Block)Details |          |
| Size [mm]                                                                        | 5        |
| (Runner Block)Dimensions                                                         |          |
| W [mm]                                                                           | 12       |
| L [mm]                                                                           | 16       |
| L1 [mm]                                                                          | 10       |
| h2 [mm]                                                                          | 4.5      |
| P2 [mm]                                                                          | 8        |
| M × g2                                                                           | M2 × 1.5 |
| Ø                                                                                | 0.7      |
| S                                                                                | 1.3      |
| T                                                                                | 2        |
| (Runner Block)Forces and Torques                                                 |          |
| Basic Load Ratings C [N]                                                         | 335      |
| Basic Load Ratings C0 [N]                                                        | 550      |
| Static Moment Ratings-Ma [N-m]                                                   | 1.0      |
| Static Moment Ratings-Mb [N-m]                                                   | 1.0      |
| Static Moment Ratings-Mc [N-m]                                                   | 1.7      |
| (Runner Block)Weight                                                             |          |
| Weight-Block [g]                                                                 | 3.5      |
| Standard Miniature Rail Top Mount<br>(Top Mount Rail)Details                     |          |
| Size [mm]                                                                        | 5        |
| (Top Mount Rail)Dimensions                                                       |          |
| H [mm]                                                                           | 6        |
| W1 [mm]                                                                          | 5        |
| H1 [mm]                                                                          | 3.5      |
| P [mm]                                                                           | 15       |
| D [mm]                                                                           | 3.5      |
| d1 [mm]                                                                          | 2.4      |
| g1 [mm]                                                                          | 1        |
| (Top Mount Rail)Weight                                                           |          |
| Weights-Rail [g/m]                                                               | 116.0    |
| Standard Miniature Rail Bottom Tapped Mount (Bottom Mount Rail)Details           |          |
| Size [mm]                                                                        | 5        |
| (Bottom Mount Rail)Dimensions                                                    |          |
| H1 [mm]                                                                          | 3.5      |
| W1 [mm]                                                                          | 5        |
| P [mm]                                                                           | 15       |
| M1                                                                               | M3 x .05 |
| (Bottom Mount Rail)Weight                                                        |          |
| Weights-Rail [g/m]                                                               | •        |