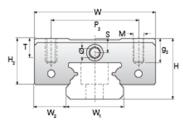

## NMR 5MN SS Assembly

Call 800-321-7800 or visit us online at www.nookindustries.com to configure and order your NMR 5MN SS Assembly today!

| Dimensions                                                                       |          |
|----------------------------------------------------------------------------------|----------|
| H [mm]                                                                           | 6        |
| W2 [mm]                                                                          | 3.5      |
| Standard Miniature Block Two Perpendiculare Mounting Holes (Runner Block)Details |          |
| Size [mm]                                                                        | 5        |
| (Runner Block)Dimensions                                                         |          |
| W [mm]                                                                           | 12       |
| L [mm]                                                                           | 16       |
| L1 [mm]                                                                          | 10       |
| h2 [mm]                                                                          | 4.5      |
| P2 [mm]                                                                          | 8        |
| M × g2                                                                           | M2 × 1.5 |
| Ø                                                                                | 0.7      |
| S                                                                                | 1.3      |
| T                                                                                | 2        |
| (Runner Block)Forces and Torques                                                 |          |
| Basic Load Ratings C [N]                                                         | 335      |
| Basic Load Ratings C0 [N]                                                        | 550      |
| Static Moment Ratings-Ma [N-m]                                                   | 1.0      |
| Static Moment Ratings-Mb [N-m]                                                   | 1.0      |
| Static Moment Ratings-Mc [N-m]                                                   | 1.7      |
| (Runner Block)Weight                                                             |          |
| Weight-Block [g]                                                                 | 3.5      |
| Standard Miniature Rail Top Mount<br>(Top Mount Rail)Details                     |          |
| Size [mm]                                                                        | 5        |
| (Top Mount Rail)Dimensions                                                       |          |
| H [mm]                                                                           | 6        |
| W1 [mm]                                                                          | 5        |
| H1 [mm]                                                                          | 3.5      |
| P [mm]                                                                           | 15       |
| D [mm]                                                                           | 3.5      |
| d1 [mm]                                                                          | 2.4      |
| g1 [mm]                                                                          | 1        |
| (Top Mount Rail)Weight                                                           |          |
| Weights-Rail [g/m]                                                               | 116.0    |
| Standard Miniature Rail Bottom Tapped Mount (Bottom Mount Rail)Details           |          |
| Size [mm]                                                                        | 5        |
| (Bottom Mount Rail)Dimensions                                                    |          |
| H1 [mm]                                                                          | 3.5      |
| W1 [mm]                                                                          | 5        |
| P [mm]                                                                           | 15       |
| M1                                                                               | M3 x .05 |
| (Bottom Mount Rail)Weight                                                        |          |
| Weights-Rail [g/m]                                                               | •        |