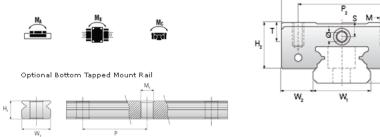

## NMR 15MN ZU Assembly

Call 800-321-7800 or visit us online at www.nookindustries.com to configure and order your NMR 15MN ZU Assembly today!

| Dimensions                                   |              |
|----------------------------------------------|--------------|
| H [mm]                                       | 16           |
| W2 [mm]                                      | 8.5          |
| Standard Miniature Block Four Mounting Holes | 0.0          |
| (Runner Block)Details                        |              |
| Size [mm]                                    | 15           |
| (Runner Block)Dimensions                     | 10           |
| W [mm]                                       | 32           |
| L [mm]                                       | 43           |
| L1 [mm]                                      | 27           |
| h2 [mm]                                      | 12.3         |
| P1 [mm]                                      | 20           |
| P2 [mm]                                      | 25           |
| M × g2                                       | <br>M3 × 5.5 |
| Ø [mm]                                       | 1.8          |
| S [mm]                                       | 3.3          |
| T [mm]                                       | 4.3          |
| (Runner Block)Forces and Torques             | т            |
| Basic Load Ratings C [N]                     | 3810         |
| Basic Load Ratings C0 [N]                    | 5590         |
| Static Moment Ratings-Ma [N-m]               | 27.0         |
| Static Moment Ratings-Mb [N-m]               | 27.0         |
| Static Moment Ratings-Mc [N-m]               | 43.6         |
| (Runner Block)Weight                         | 40.0         |
| Weight-Block [g]                             | 61           |
| Standard Miniature Rail Top Mount            | 01           |
| (Top Mount Rail)Details                      |              |
| Size [mm]                                    | 15           |
| (Top Mount Rail)Dimensions                   | 10           |
| H [mm]                                       | 16           |
| W1 [mm]                                      | 15           |
| H1 [mm]                                      | 9.5          |
| P [mm]                                       | 40           |
| D [mm]                                       | 6            |
| d1 [mm]                                      | 3.5          |
| g1 [mm]                                      | 4.5          |
| (Top Mount Rail)Weight                       | 4.0          |
| Weights-Rail [g/m]                           | 930.0        |
| Standard Miniature Rail Bottom Tapped Mount  | 30.0         |
| (Bottom Mount Rail)Details                   |              |
| Size [mm]                                    | 15           |
| (Bottom Mount Rail)Dimensions                |              |
| H1 [mm]                                      | 9.5          |
| W1 [mm]                                      | 15           |
| P [mm]                                       | 40           |
| M1                                           | M4 x 0.7     |
| (Bottom Mount Rail)Weight                    |              |
| Weights-Rail [g/m]                           | 930.0        |
|                                              | 350.0        |
|                                              |              |