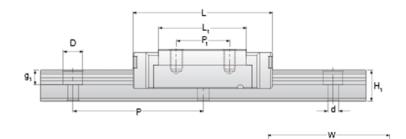

## NMR 15MN ZU Assembly

Call 800-321-7800 or visit us online at www.nookindustries.com to configure and order your NMR 15MN ZU Assembly today!

| Dimensions                                   |              |
|----------------------------------------------|--------------|
| H [mm]                                       | 16           |
| W2 [mm]                                      | 8.5          |
| Standard Miniature Block Four Mounting Holes | 0.0          |
| (Runner Block)Details                        |              |
| Size [mm]                                    | 15           |
| (Runner Block)Dimensions                     | 10           |
| W [mm]                                       | 32           |
| L [mm]                                       | 43           |
| L1 [mm]                                      | 27           |
| h2 [mm]                                      | 12.3         |
| P1 [mm]                                      | 20           |
| P2 [mm]                                      | 25           |
| M × g2                                       | <br>M3 × 5.5 |
| Ø [mm]                                       | 1.8          |
| S [mm]                                       | 3.3          |
| T [mm]                                       | 4.3          |
| (Runner Block)Forces and Torques             | т            |
| Basic Load Ratings C [N]                     | 3810         |
| Basic Load Ratings C0 [N]                    | 5590         |
| Static Moment Ratings-Ma [N-m]               | 27.0         |
| Static Moment Ratings-Mb [N-m]               | 27.0         |
| Static Moment Ratings-Mc [N-m]               | 43.6         |
| (Runner Block)Weight                         | 40.0         |
| Weight-Block [g]                             | 61           |
| Standard Miniature Rail Top Mount            | 01           |
| (Top Mount Rail)Details                      |              |
| Size [mm]                                    | 15           |
| (Top Mount Rail)Dimensions                   | 10           |
| H [mm]                                       | 16           |
| W1 [mm]                                      | 15           |
| H1 [mm]                                      | 9.5          |
| P [mm]                                       | 40           |
| D [mm]                                       | 6            |
| d1 [mm]                                      | 3.5          |
| g1 [mm]                                      | 4.5          |
| (Top Mount Rail)Weight                       | 4.0          |
| Weights-Rail [g/m]                           | 930.0        |
| Standard Miniature Rail Bottom Tapped Mount  | 30.0         |
| (Bottom Mount Rail)Details                   |              |
| Size [mm]                                    | 15           |
| (Bottom Mount Rail)Dimensions                |              |
| H1 [mm]                                      | 9.5          |
| W1 [mm]                                      | 15           |
| P [mm]                                       | 40           |
| M1                                           | M4 x 0.7     |
| (Bottom Mount Rail)Weight                    |              |
| Weights-Rail [g/m]                           | 930.0        |
|                                              | 350.0        |
|                                              |              |