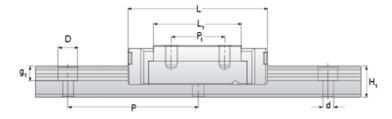

## NMR 12MN ZU Assembly

Call 800-321-7800 or visit us online at www.nookindustries.com to configure and order your NMR 12MN ZU Assembly today!

| Dimensions                                                             |            |
|------------------------------------------------------------------------|------------|
| H [mm]                                                                 | 13         |
| W2 [mm]                                                                | 7.5        |
| Standard Miniature Block Four Mounting Holes                           | 1.0        |
| (Runner Block)Details                                                  |            |
| Size [mm]                                                              | 12         |
| (Runner Block)Dimensions                                               | 12         |
| W [mm]                                                                 | 27         |
| L [mm]                                                                 | 35.4       |
| L1 [mm]                                                                | 22         |
| h2 [mm]                                                                | 10.2       |
| P1 [mm]                                                                | 15         |
| P2 [mm]                                                                | 20         |
| M × g2                                                                 | M3 × 3.5   |
| Ø [mm]                                                                 | 1.3        |
| S [mm]                                                                 | 3.2        |
| T [mm]                                                                 | 4.3        |
| (Runner Block)Forces and Torques                                       |            |
| Basic Load Ratings C [N]                                               | 2308       |
| Basic Load Ratings C0 [N]                                              | 3465       |
| Static Moment Ratings-Ma [N-m]                                         | 12.9       |
| Static Moment Ratings-Mb [N-m]                                         | 12.9       |
| Static Moment Ratings-Mc [N-m]                                         | 21.5       |
| (Runner Block)Weight                                                   |            |
| Weight-Block [g]                                                       | 34         |
| Standard Miniature Rail Top Mount                                      |            |
| (Top Mount Rail)Details                                                |            |
| Size [mm]                                                              | 12         |
| (Top Mount Rail)Dimensions                                             |            |
| H [mm]                                                                 | 13         |
| W1 [mm]                                                                | 12         |
| H1 [mm]                                                                | 7.5        |
| P [mm]                                                                 | 25         |
| D [mm]                                                                 | 6          |
| d1 [mm]                                                                | 3.5        |
| g1 [mm]                                                                | 4.5        |
| (Top Mount Rail)Weight                                                 |            |
| Weights-Rail [g/m]                                                     | 602.0      |
| Standard Miniature Rail Bottom Tapped Mount (Bottom Mount Rail)Details |            |
| Size [mm]                                                              | 12         |
| (Bottom Mount Rail)Dimensions                                          | 12         |
| H1 [mm]                                                                | 7.5        |
| W1 [mm]                                                                | 12         |
| P [mm]                                                                 | 25         |
| M1                                                                     | M4 x 0.7   |
| (Bottom Mount Rail)Weight                                              | IWIT A V.1 |
| Weights-Rail [g/m]                                                     | 602.0      |
| woignia-raii [g/iii]                                                   | 002.0      |