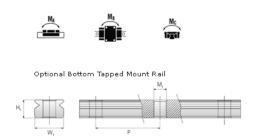

## NMR 12MN ZU Assembly

Call 800-321-7800 or visit us online at www.nookindustries.com to configure and order your NMR 12MN ZU Assembly today!

| Dimensions                                                             |            |
|------------------------------------------------------------------------|------------|
| H [mm]                                                                 | 13         |
| W2 [mm]                                                                | 7.5        |
| Standard Miniature Block Four Mounting Holes                           | 1.0        |
| (Runner Block)Details                                                  |            |
| Size [mm]                                                              | 12         |
| (Runner Block)Dimensions                                               | 12         |
| W [mm]                                                                 | 27         |
| L [mm]                                                                 | 35.4       |
| L1 [mm]                                                                | 22         |
| h2 [mm]                                                                | 10.2       |
| P1 [mm]                                                                | 15         |
| P2 [mm]                                                                | 20         |
| M × g2                                                                 | M3 × 3.5   |
| Ø [mm]                                                                 | 1.3        |
| S [mm]                                                                 | 3.2        |
| T [mm]                                                                 | 4.3        |
| (Runner Block)Forces and Torques                                       |            |
| Basic Load Ratings C [N]                                               | 2308       |
| Basic Load Ratings C0 [N]                                              | 3465       |
| Static Moment Ratings-Ma [N-m]                                         | 12.9       |
| Static Moment Ratings-Mb [N-m]                                         | 12.9       |
| Static Moment Ratings-Mc [N-m]                                         | 21.5       |
| (Runner Block)Weight                                                   |            |
| Weight-Block [g]                                                       | 34         |
| Standard Miniature Rail Top Mount                                      |            |
| (Top Mount Rail)Details                                                |            |
| Size [mm]                                                              | 12         |
| (Top Mount Rail)Dimensions                                             |            |
| H [mm]                                                                 | 13         |
| W1 [mm]                                                                | 12         |
| H1 [mm]                                                                | 7.5        |
| P [mm]                                                                 | 25         |
| D [mm]                                                                 | 6          |
| d1 [mm]                                                                | 3.5        |
| g1 [mm]                                                                | 4.5        |
| (Top Mount Rail)Weight                                                 |            |
| Weights-Rail [g/m]                                                     | 602.0      |
| Standard Miniature Rail Bottom Tapped Mount (Bottom Mount Rail)Details |            |
| Size [mm]                                                              | 12         |
| (Bottom Mount Rail)Dimensions                                          | 12         |
| H1 [mm]                                                                | 7.5        |
| W1 [mm]                                                                | 12         |
| P [mm]                                                                 | 25         |
| M1                                                                     | M4 x 0.7   |
| (Bottom Mount Rail)Weight                                              | IWIT A V.1 |
| Weights-Rail [g/m]                                                     | 602.0      |
| woignia-raii [g/iii]                                                   | 002.0      |