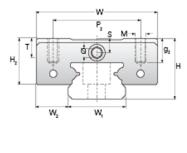

## NMR 12MN ZU Assembly

Call 800-321-7800 or visit us online at www.nookindustries.com to configure and order your NMR 12MN ZU Assembly today!

| Dimensions                                                             |            |
|------------------------------------------------------------------------|------------|
| H [mm]                                                                 | 13         |
| W2 [mm]                                                                | 7.5        |
| Standard Miniature Block Four Mounting Holes                           | 1.0        |
| (Runner Block)Details                                                  |            |
| Size [mm]                                                              | 12         |
| (Runner Block)Dimensions                                               | 12         |
| W [mm]                                                                 | 27         |
| L [mm]                                                                 | 35.4       |
| L1 [mm]                                                                | 22         |
| h2 [mm]                                                                | 10.2       |
| P1 [mm]                                                                | 15         |
| P2 [mm]                                                                | 20         |
| M × g2                                                                 | M3 × 3.5   |
| Ø [mm]                                                                 | 1.3        |
| S [mm]                                                                 | 3.2        |
| T [mm]                                                                 | 4.3        |
| (Runner Block)Forces and Torques                                       |            |
| Basic Load Ratings C [N]                                               | 2308       |
| Basic Load Ratings C0 [N]                                              | 3465       |
| Static Moment Ratings-Ma [N-m]                                         | 12.9       |
| Static Moment Ratings-Mb [N-m]                                         | 12.9       |
| Static Moment Ratings-Mc [N-m]                                         | 21.5       |
| (Runner Block)Weight                                                   |            |
| Weight-Block [g]                                                       | 34         |
| Standard Miniature Rail Top Mount                                      |            |
| (Top Mount Rail)Details                                                |            |
| Size [mm]                                                              | 12         |
| (Top Mount Rail)Dimensions                                             |            |
| H [mm]                                                                 | 13         |
| W1 [mm]                                                                | 12         |
| H1 [mm]                                                                | 7.5        |
| P [mm]                                                                 | 25         |
| D [mm]                                                                 | 6          |
| d1 [mm]                                                                | 3.5        |
| g1 [mm]                                                                | 4.5        |
| (Top Mount Rail)Weight                                                 |            |
| Weights-Rail [g/m]                                                     | 602.0      |
| Standard Miniature Rail Bottom Tapped Mount (Bottom Mount Rail)Details |            |
| Size [mm]                                                              | 12         |
| (Bottom Mount Rail)Dimensions                                          | 12         |
| H1 [mm]                                                                | 7.5        |
| W1 [mm]                                                                | 12         |
| P [mm]                                                                 | 25         |
| M1                                                                     | M4 x 0.7   |
| (Bottom Mount Rail)Weight                                              | IWIT A V.1 |
| Weights-Rail [g/m]                                                     | 602.0      |
| woignia-raii [g/iii]                                                   | 002.0      |