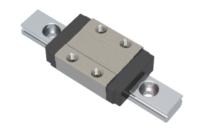

## NMR 9MN ZU Assembly

Call 800-321-7800 or visit us online at www.nookindustries.com to configure and order your NMR 9MN ZU Assembly today!

Weights-Rail [g/m]

| Dimensions                                   |                                       |
|----------------------------------------------|---------------------------------------|
| H [mm]                                       | 10                                    |
| W2 [mm]                                      | 5.5                                   |
| Standard Miniature Block Four Mounting Holes | 5.5                                   |
| (Runner Block)Details                        |                                       |
| Size [mm]                                    | 9                                     |
| (Runner Block)Dimensions                     | • • • • • • • • • • • • • • • • • • • |
| W [mm]                                       | 20                                    |
| L [mm]                                       | 30.6                                  |
| L1 [mm]                                      | 20.5                                  |
| h2 [mm]                                      | 8                                     |
| P1 [mm]                                      | 10                                    |
| P2 [mm]                                      | 15                                    |
| M × g2                                       | M3 × 3.0                              |
| Ø [mm]                                       | 1.3                                   |
| S [mm]                                       | 2.2                                   |
| T [mm]                                       | 3.3                                   |
| (Runner Block)Forces and Torques             | J.J                                   |
| Basic Load Ratings C [N]                     | 1570                                  |
| Basic Load Ratings C [N]                     | 2495                                  |
| Static Moment Ratings-Ma [N-m]               | 6.4                                   |
| Static Moment Ratings-Mb [N-m]               | 6.4                                   |
| Static Moment Ratings-Mc [N-m]               | 11.7                                  |
| (Runner Block)Weight                         | 11.7                                  |
| Weight-Block [g]                             | 18                                    |
| Standard Miniature Rail Top Mount            | 10                                    |
| (Top Mount Rail)Details                      |                                       |
| Size [mm]                                    | 9                                     |
| (Top Mount Rail)Dimensions                   | • • • • • • • • • • • • • • • • • • • |
| H [mm]                                       | 10                                    |
| W1 [mm]                                      | 9                                     |
| H1 [mm]                                      | 5.5                                   |
| P [mm]                                       | 20                                    |
| D [mm]                                       | 6                                     |
| d1 [mm]                                      | 3.5                                   |
| g1 [mm]                                      | 3.5                                   |
| (Top Mount Rail)Weight                       | 0.0                                   |
| Weights-Rail [g/m]                           | 301.0                                 |
| Standard Miniature Rail Bottom Tapped Mount  | 301.0                                 |
| (Bottom Mount Rail)Details                   |                                       |
| Size [mm]                                    | 9                                     |
| (Bottom Mount Rail)Dimensions                | <b>J</b>                              |
| H1 [mm]                                      | 5.5                                   |
| W1 [mm]                                      | 9                                     |
| P [mm]                                       | 20                                    |
| M1                                           | M4 x 0.7                              |
| (Bottom Mount Rail)Weight                    | IVIT A U.1                            |
| Weights Doi! [a/m]                           | 201.0                                 |