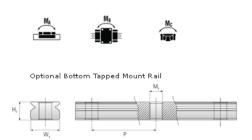

## NMR 9MN ZU Assembly

Call 800-321-7800 or visit us online at www.nookindustries.com to configure and order your NMR 9MN ZU Assembly today!

Weights-Rail [g/m]

| Dimensions                                   |                                       |
|----------------------------------------------|---------------------------------------|
| H [mm]                                       | 10                                    |
| W2 [mm]                                      | 5.5                                   |
| Standard Miniature Block Four Mounting Holes | 5.5                                   |
| (Runner Block)Details                        |                                       |
| Size [mm]                                    | 9                                     |
| (Runner Block)Dimensions                     | • • • • • • • • • • • • • • • • • • • |
| W [mm]                                       | 20                                    |
| L [mm]                                       | 30.6                                  |
| L1 [mm]                                      | 20.5                                  |
| h2 [mm]                                      | 8                                     |
| P1 [mm]                                      | 10                                    |
| P2 [mm]                                      | 15                                    |
| M × g2                                       | M3 × 3.0                              |
| Ø [mm]                                       | 1.3                                   |
| S [mm]                                       | 2.2                                   |
| T [mm]                                       | 3.3                                   |
| (Runner Block)Forces and Torques             | J.J                                   |
| Basic Load Ratings C [N]                     | 1570                                  |
| Basic Load Ratings C [N]                     | 2495                                  |
| Static Moment Ratings-Ma [N-m]               | 6.4                                   |
| Static Moment Ratings-Mb [N-m]               | 6.4                                   |
| Static Moment Ratings-Mc [N-m]               | 11.7                                  |
| (Runner Block)Weight                         | 11.7                                  |
| Weight-Block [g]                             | 18                                    |
| Standard Miniature Rail Top Mount            | 10                                    |
| (Top Mount Rail)Details                      |                                       |
| Size [mm]                                    | 9                                     |
| (Top Mount Rail)Dimensions                   | • • • • • • • • • • • • • • • • • • • |
| H [mm]                                       | 10                                    |
| W1 [mm]                                      | 9                                     |
| H1 [mm]                                      | 5.5                                   |
| P [mm]                                       | 20                                    |
| D [mm]                                       | 6                                     |
| d1 [mm]                                      | 3.5                                   |
| g1 [mm]                                      | 3.5                                   |
| (Top Mount Rail)Weight                       | 0.0                                   |
| Weights-Rail [g/m]                           | 301.0                                 |
| Standard Miniature Rail Bottom Tapped Mount  | 301.0                                 |
| (Bottom Mount Rail)Details                   |                                       |
| Size [mm]                                    | 9                                     |
| (Bottom Mount Rail)Dimensions                | <b>J</b>                              |
| H1 [mm]                                      | 5.5                                   |
| W1 [mm]                                      | 9                                     |
| P [mm]                                       | 20                                    |
| M1                                           | M4 x 0.7                              |
| (Bottom Mount Rail)Weight                    | IVIT A U.1                            |
| Weights Doi! [a/m]                           | 201.0                                 |