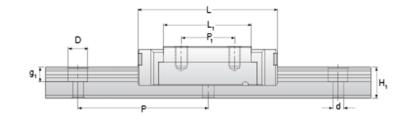

## NMR 9MN ZU Assembly

Call 800-321-7800 or visit us online at www.nookindustries.com to configure and order your NMR 9MN ZU Assembly today!

Weights-Rail [g/m]

| Dimensions                                   |                                       |
|----------------------------------------------|---------------------------------------|
| H [mm]                                       | 10                                    |
| W2 [mm]                                      | 5.5                                   |
| Standard Miniature Block Four Mounting Holes | 5.5                                   |
| (Runner Block)Details                        |                                       |
| Size [mm]                                    | 9                                     |
| (Runner Block)Dimensions                     | • • • • • • • • • • • • • • • • • • • |
| W [mm]                                       | 20                                    |
| L [mm]                                       | 30.6                                  |
| L1 [mm]                                      | 20.5                                  |
| h2 [mm]                                      | 8                                     |
| P1 [mm]                                      | 10                                    |
| P2 [mm]                                      | 15                                    |
| M × g2                                       | M3 × 3.0                              |
| Ø [mm]                                       | 1.3                                   |
| S [mm]                                       | 2.2                                   |
| T [mm]                                       | 3.3                                   |
| (Runner Block)Forces and Torques             | J.J                                   |
| Basic Load Ratings C [N]                     | 1570                                  |
| Basic Load Ratings C [N]                     | 2495                                  |
| Static Moment Ratings-Ma [N-m]               | 6.4                                   |
| Static Moment Ratings-Mb [N-m]               | 6.4                                   |
| Static Moment Ratings-Mc [N-m]               | 11.7                                  |
| (Runner Block)Weight                         | 11.7                                  |
| Weight-Block [g]                             | 18                                    |
| Standard Miniature Rail Top Mount            | 10                                    |
| (Top Mount Rail)Details                      |                                       |
| Size [mm]                                    | 9                                     |
| (Top Mount Rail)Dimensions                   | • • • • • • • • • • • • • • • • • • • |
| H [mm]                                       | 10                                    |
| W1 [mm]                                      | 9                                     |
| H1 [mm]                                      | 5.5                                   |
| P [mm]                                       | 20                                    |
| D [mm]                                       | 6                                     |
| d1 [mm]                                      | 3.5                                   |
| g1 [mm]                                      | 3.5                                   |
| (Top Mount Rail)Weight                       | 0.0                                   |
| Weights-Rail [g/m]                           | 301.0                                 |
| Standard Miniature Rail Bottom Tapped Mount  | 301.0                                 |
| (Bottom Mount Rail)Details                   |                                       |
| Size [mm]                                    | 9                                     |
| (Bottom Mount Rail)Dimensions                | <b>J</b>                              |
| H1 [mm]                                      | 5.5                                   |
| W1 [mm]                                      | 9                                     |
| P [mm]                                       | 20                                    |
| M1                                           | M4 x 0.7                              |
| (Bottom Mount Rail)Weight                    | IVIT A U.1                            |
| Weights Doi! [a/m]                           | 201.0                                 |