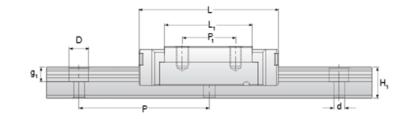

## NMR 7ML SU Assembly

Call 800-321-7800 or visit us online at www.nookindustries.com to configure and order your NMR 7ML SU Assembly today!

Weights-Rail [g/m]

| Dimensions                                   |             |
|----------------------------------------------|-------------|
|                                              | •           |
| H [mm]                                       | 8<br>5      |
| W2 [mm]                                      | <u> </u>    |
| Standard Miniature Block Four Mounting Holes |             |
| (Runner Block)Details                        | 7           |
| Size [mm]                                    | 7           |
| (Runner Block)Dimensions                     | 47          |
| W [mm]                                       | 17<br>31.2  |
| L [mm]                                       |             |
| L1 [mm]                                      | 21.8<br>6.7 |
| h2 [mm]                                      |             |
| P1 [mm]                                      | 13<br>12    |
| P2 [mm]                                      | M2 × 2.5    |
| M × g2                                       | 1.1         |
| Ø [mm]<br>S [mm]                             | 1.6         |
|                                              | 2.8         |
| T [mm] (Runner Block)Forces and Torques      | 2.0         |
| Basic Load Ratings C [N]                     | 1310        |
| Basic Load Ratings C [N]                     | 2440        |
| Static Moment Ratings-Ma [N-m]               | 7.7         |
| Static Moment Ratings-Mb [N-m]               | 7.7         |
| Static Moment Ratings-Mc [N-m]               | 9.0         |
| (Runner Block)Weight                         | 9.0         |
| Weight-Block [g]                             | 14          |
| Standard Miniature Rail Top Mount            |             |
| (Top Mount Rail)Details                      |             |
| Size [mm]                                    | 7           |
| (Top Mount Rail)Dimensions                   |             |
| H [mm]                                       | 8           |
| W1 [mm]                                      | 7           |
| H1 [mm]                                      | 4.7         |
| P [mm]                                       | 15          |
| D [mm]                                       | 4.2         |
| d1 [mm]                                      | 2.4         |
| g1 [mm]                                      | 2.3         |
| (Top Mount Rail)Weight                       | 2.0         |
| Weights-Rail [g/m]                           | 215.0       |
| Standard Miniature Rail Bottom Tapped Mount  | Z 10.0      |
| (Bottom Mount Rail)Details                   |             |
| Size [mm]                                    | 7           |
| (Bottom Mount Rail)Dimensions                | 1           |
| H1 [mm]                                      | 4.7         |
| W1 [mm]                                      | 7           |
| P [mm]                                       | 15          |
| M1                                           | M3 x .05    |
| (Bottom Mount Rail)Weight                    | INIO A .OO  |
| (Social income real) resigni                 | 0.5         |