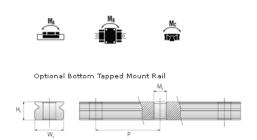

## NMR 7ML SU Assembly

Call 800-321-7800 or visit us online at www.nookindustries.com to configure and order your NMR 7ML SU Assembly today!

Weights-Rail [g/m]

| Dimensions                                   |             |
|----------------------------------------------|-------------|
|                                              | •           |
| H [mm]                                       | 8<br>5      |
| W2 [mm]                                      | <u> </u>    |
| Standard Miniature Block Four Mounting Holes |             |
| (Runner Block)Details                        | 7           |
| Size [mm]                                    | 7           |
| (Runner Block)Dimensions                     | 47          |
| W [mm]                                       | 17<br>31.2  |
| L [mm]                                       |             |
| L1 [mm]                                      | 21.8<br>6.7 |
| h2 [mm]                                      |             |
| P1 [mm]                                      | 13<br>12    |
| P2 [mm]                                      | M2 × 2.5    |
| M × g2                                       | 1.1         |
| Ø [mm]<br>S [mm]                             | 1.6         |
|                                              | 2.8         |
| T [mm] (Runner Block)Forces and Torques      | 2.0         |
| Basic Load Ratings C [N]                     | 1310        |
| Basic Load Ratings C [N]                     | 2440        |
| Static Moment Ratings-Ma [N-m]               | 7.7         |
| Static Moment Ratings-Mb [N-m]               | 7.7         |
| Static Moment Ratings-Mc [N-m]               | 9.0         |
| (Runner Block)Weight                         | 9.0         |
| Weight-Block [g]                             | 14          |
| Standard Miniature Rail Top Mount            |             |
| (Top Mount Rail)Details                      |             |
| Size [mm]                                    | 7           |
| (Top Mount Rail)Dimensions                   |             |
| H [mm]                                       | 8           |
| W1 [mm]                                      | 7           |
| H1 [mm]                                      | 4.7         |
| P [mm]                                       | 15          |
| D [mm]                                       | 4.2         |
| d1 [mm]                                      | 2.4         |
| g1 [mm]                                      | 2.3         |
| (Top Mount Rail)Weight                       | 2.0         |
| Weights-Rail [g/m]                           | 215.0       |
| Standard Miniature Rail Bottom Tapped Mount  | Z 10.0      |
| (Bottom Mount Rail)Details                   |             |
| Size [mm]                                    | 7           |
| (Bottom Mount Rail)Dimensions                | 1           |
| H1 [mm]                                      | 4.7         |
| W1 [mm]                                      | 7           |
| P [mm]                                       | 15          |
| M1                                           | M3 x .05    |
| (Bottom Mount Rail)Weight                    | INIO A .OO  |
| (Social income real) resigni                 | 0.5         |

215.0

W,