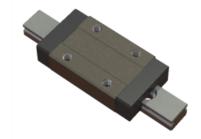

## NMR 7ML SU Assembly

Call 800-321-7800 or visit us online at www.nookindustries.com to configure and order your NMR 7ML SU Assembly today!

Weights-Rail [g/m]

| Dimensions                                   |             |
|----------------------------------------------|-------------|
|                                              | •           |
| H [mm]                                       | 8<br>5      |
| W2 [mm]                                      | <u> </u>    |
| Standard Miniature Block Four Mounting Holes |             |
| (Runner Block)Details                        | 7           |
| Size [mm]                                    | 7           |
| (Runner Block)Dimensions                     | 47          |
| W [mm]                                       | 17<br>31.2  |
| L [mm]                                       |             |
| L1 [mm]                                      | 21.8<br>6.7 |
| h2 [mm]                                      |             |
| P1 [mm]                                      | 13<br>12    |
| P2 [mm]                                      | M2 × 2.5    |
| M × g2                                       | 1.1         |
| Ø [mm]<br>S [mm]                             | 1.6         |
|                                              | 2.8         |
| T [mm] (Runner Block)Forces and Torques      | 2.0         |
| Basic Load Ratings C [N]                     | 1310        |
| Basic Load Ratings C [N]                     | 2440        |
| Static Moment Ratings-Ma [N-m]               | 7.7         |
| Static Moment Ratings-Mb [N-m]               | 7.7         |
| Static Moment Ratings-Mc [N-m]               | 9.0         |
| (Runner Block)Weight                         | 9.0         |
| Weight-Block [g]                             | 14          |
| Standard Miniature Rail Top Mount            |             |
| (Top Mount Rail)Details                      |             |
| Size [mm]                                    | 7           |
| (Top Mount Rail)Dimensions                   |             |
| H [mm]                                       | 8           |
| W1 [mm]                                      | 7           |
| H1 [mm]                                      | 4.7         |
| P [mm]                                       | 15          |
| D [mm]                                       | 4.2         |
| d1 [mm]                                      | 2.4         |
| g1 [mm]                                      | 2.3         |
| (Top Mount Rail)Weight                       | 2.0         |
| Weights-Rail [g/m]                           | 215.0       |
| Standard Miniature Rail Bottom Tapped Mount  | Z 10.0      |
| (Bottom Mount Rail)Details                   |             |
| Size [mm]                                    | 7           |
| (Bottom Mount Rail)Dimensions                | 1           |
| H1 [mm]                                      | 4.7         |
| W1 [mm]                                      | 7           |
| P [mm]                                       | 15          |
| M1                                           | M3 x .05    |
| (Bottom Mount Rail)Weight                    | INIO A .OO  |
| (Social income real) resigni                 | 0.5         |