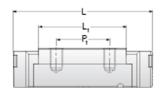

## **NMR 12WL EE**

Call 800-321-7800 or visit us online at www.nookindustries.com to configure and order your NMR 12WL EE today!

| Details                        |          |
|--------------------------------|----------|
| Size [mm]                      | 12       |
| Dimensions                     |          |
| W [mm]                         | 40       |
| L [mm]                         | 60.8     |
| L1 [mm]                        | 46       |
| h2 [mm]                        | 10.9     |
| P1 [mm]                        | 28       |
| P2 [mm]                        | 28       |
| M × g2                         | M3 × 3.5 |
| Ø [mm]                         | 1.3      |
| S [mm]                         | 3.1      |
| T [mm]                         | 4.5      |
| Forces and Torques             |          |
| Basic Load Ratings C [N]       | 4070     |
| Basic Load Ratings C0 [N]      | 7800     |
| Static Moment Ratings-Ma [N-m] | 95.6     |
| Static Moment Ratings-Mb [N-m] | 56.4     |
| Static Moment Ratings-Mc [N-m] | 56.4     |
| Weight                         |          |
| Weight-Block [g]               | 96       |