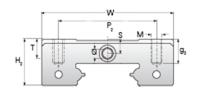

## **NMR 12WL EE**

Call 800-321-7800 or visit us online at www.nookindustries.com to configure and order your NMR 12WL EE today!

| Details                        |          |
|--------------------------------|----------|
| Size [mm]                      | 12       |
| Dimensions                     |          |
| W [mm]                         | 40       |
| L [mm]                         | 60.8     |
| L1 [mm]                        | 46       |
| h2 [mm]                        | 10.9     |
| P1 [mm]                        | 28       |
| P2 [mm]                        | 28       |
| M × g2                         | M3 × 3.5 |
| Ø [mm]                         | 1.3      |
| S [mm]                         | 3.1      |
| T [mm]                         | 4.5      |
| Forces and Torques             |          |
| Basic Load Ratings C [N]       | 4070     |
| Basic Load Ratings C0 [N]      | 7800     |
| Static Moment Ratings-Ma [N-m] | 95.6     |
| Static Moment Ratings-Mb [N-m] | 56.4     |
| Static Moment Ratings-Mc [N-m] | 56.4     |
| Weight                         |          |
| Weight-Block [g]               | 96       |