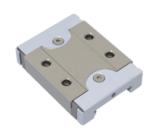

## **NMR 9WN EE**

Call 800-321-7800 or visit us online at www.nookindustries.com to configure and order your NMR 9WN EE today!

| Details                        |        |
|--------------------------------|--------|
| Size [mm]                      | 9      |
| Dimensions                     |        |
| W [mm]                         | 30     |
| L [mm]                         | 40.2   |
| L1 [mm]                        | 27.9   |
| h2 [mm]                        | 9.2    |
| P1 [mm]                        | 12     |
| P2 [mm]                        | 21     |
| M×g2                           | M3 × 3 |
| Ø [mm]                         | 1.3    |
| S [mm]                         | 2.6    |
| T [mm]                         | 4      |
| Forces and Torques             |        |
| Basic Load Ratings C [N]       | 2030   |
| Basic Load Ratings C0 [N]      | 3605   |
| Static Moment Ratings-Ma [N-m] | 33.2   |
| Static Moment Ratings-Mb [N-m] | 13.7   |
| Static Moment Ratings-Mc [N-m] | 13.7   |
| Weight                         |        |
| Weight-Block [g]               | 37     |