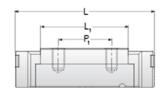

## **NMR 9WN EE**

Call 800-321-7800 or visit us online at www.nookindustries.com to configure and order your NMR 9WN EE today!

| Details                        |        |
|--------------------------------|--------|
| Size [mm]                      | 9      |
| Dimensions                     |        |
| W [mm]                         | 30     |
| L [mm]                         | 40.2   |
| L1 [mm]                        | 27.9   |
| h2 [mm]                        | 9.2    |
| P1 [mm]                        | 12     |
| P2 [mm]                        | 21     |
| M×g2                           | M3 × 3 |
| Ø [mm]                         | 1.3    |
| S [mm]                         | 2.6    |
| T [mm]                         | 4      |
| Forces and Torques             |        |
| Basic Load Ratings C [N]       | 2030   |
| Basic Load Ratings C0 [N]      | 3605   |
| Static Moment Ratings-Ma [N-m] | 33.2   |
| Static Moment Ratings-Mb [N-m] | 13.7   |
| Static Moment Ratings-Mc [N-m] | 13.7   |
| Weight                         |        |
| Weight-Block [g]               | 37     |