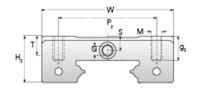

## **NMR 9WN EE**

Call 800-321-7800 or visit us online at www.nookindustries.com to configure and order your NMR 9WN EE today!

| Details                        |        |
|--------------------------------|--------|
| Size [mm]                      | 9      |
| Dimensions                     |        |
| W [mm]                         | 30     |
| L [mm]                         | 40.2   |
| L1 [mm]                        | 27.9   |
| h2 [mm]                        | 9.2    |
| P1 [mm]                        | 12     |
| P2 [mm]                        | 21     |
| M×g2                           | M3 × 3 |
| Ø [mm]                         | 1.3    |
| S [mm]                         | 2.6    |
| T [mm]                         | 4      |
| Forces and Torques             |        |
| Basic Load Ratings C [N]       | 2030   |
| Basic Load Ratings C0 [N]      | 3605   |
| Static Moment Ratings-Ma [N-m] | 33.2   |
| Static Moment Ratings-Mb [N-m] | 13.7   |
| Static Moment Ratings-Mc [N-m] | 13.7   |
| Weight                         |        |
| Weight-Block [g]               | 37     |