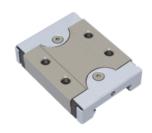

## **NMR 9WN SUE**

Call 800-321-7800 or visit us online at www.nookindustries.com to configure and order your NMR 9WN SUE today!

| Details                        |        |
|--------------------------------|--------|
| Size [mm]                      | 9      |
| Dimensions                     |        |
| W [mm]                         | 30     |
| L [mm]                         | 40.2   |
| L1 [mm]                        | 27.9   |
| h2 [mm]                        | 9.4    |
| P1 [mm]                        | 12     |
| P2 [mm]                        | 21     |
| M × g2                         | M3 × 3 |
| Ø [mm]                         | 1.3    |
| S [mm]                         | 2.6    |
| T [mm]                         | 4      |
| Forces and Torques             |        |
| Basic Load Ratings C [N]       | 2030   |
| Basic Load Ratings C0 [N]      | 3605   |
| Static Moment Ratings-Ma [N-m] | 33.2   |
| Static Moment Ratings-Mb [N-m] | 13.7   |
| Static Moment Ratings-Mc [N-m] | 13.7   |
| Weight                         |        |
| Weight-Block [g]               | 37     |