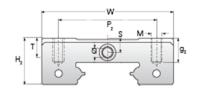

## **NMR 9WN SUE**

Call 800-321-7800 or visit us online at www.nookindustries.com to configure and order your NMR 9WN SUE today!

| Details                        |        |
|--------------------------------|--------|
| Size [mm]                      | 9      |
| Dimensions                     |        |
| W [mm]                         | 30     |
| L [mm]                         | 40.2   |
| L1 [mm]                        | 27.9   |
| h2 [mm]                        | 9.4    |
| P1 [mm]                        | 12     |
| P2 [mm]                        | 21     |
| M × g2                         | M3 × 3 |
| Ø [mm]                         | 1.3    |
| S [mm]                         | 2.6    |
| T [mm]                         | 4      |
| Forces and Torques             |        |
| Basic Load Ratings C [N]       | 2030   |
| Basic Load Ratings C0 [N]      | 3605   |
| Static Moment Ratings-Ma [N-m] | 33.2   |
| Static Moment Ratings-Mb [N-m] | 13.7   |
| Static Moment Ratings-Mc [N-m] | 13.7   |
| Weight                         |        |
| Weight-Block [g]               | 37     |