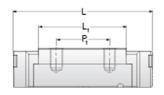

## **NMR 9WN SUE**

Call 800-321-7800 or visit us online at www.nookindustries.com to configure and order your NMR 9WN SUE today!

| Details                        |        |
|--------------------------------|--------|
| Size [mm]                      | 9      |
| Dimensions                     |        |
| W [mm]                         | 30     |
| L [mm]                         | 40.2   |
| L1 [mm]                        | 27.9   |
| h2 [mm]                        | 9.4    |
| P1 [mm]                        | 12     |
| P2 [mm]                        | 21     |
| M × g2                         | M3 × 3 |
| Ø [mm]                         | 1.3    |
| S [mm]                         | 2.6    |
| T [mm]                         | 4      |
| Forces and Torques             |        |
| Basic Load Ratings C [N]       | 2030   |
| Basic Load Ratings C0 [N]      | 3605   |
| Static Moment Ratings-Ma [N-m] | 33.2   |
| Static Moment Ratings-Mb [N-m] | 13.7   |
| Static Moment Ratings-Mc [N-m] | 13.7   |
| Weight                         |        |
| Weight-Block [g]               | 37     |