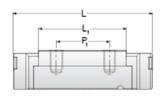

## **NMR 7WL SUE**

Call 800-321-7800 or visit us online at www.nookindustries.com to configure and order your NMR 7WL SUE today!

| Details                        |        |
|--------------------------------|--------|
| Size [mm]                      | 7      |
| Dimensions                     |        |
| W [mm]                         | 25     |
| L [mm]                         | 41.5   |
| L1 [mm]                        | 30.1   |
| h2 [mm]                        | 7.6    |
| P1 [mm]                        | 19     |
| P2 [mm]                        | 19     |
| M × g2                         | M3 × 3 |
| Ø [mm]                         | 1.1    |
| S [mm]                         | 1.9    |
| T [mm]                         | 3.2    |
| Forces and Torques             |        |
| Basic Load Ratings C [N]       | 1570   |
| Basic Load Ratings C0 [N]      | 3140   |
| Static Moment Ratings-Ma [N-m] | 22.7   |
| Static Moment Ratings-Mb [N-m] | 14.9   |
| Static Moment Ratings-Mc [N-m] | 14.9   |
| Weight                         |        |
| Weight-Block [g]               | 27     |