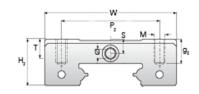

## **NMR 7WL SUE**

Call 800-321-7800 or visit us online at www.nookindustries.com to configure and order your NMR 7WL SUE today!

| Details                        |        |
|--------------------------------|--------|
| Size [mm]                      | 7      |
| Dimensions                     |        |
| W [mm]                         | 25     |
| L [mm]                         | 41.5   |
| L1 [mm]                        | 30.1   |
| h2 [mm]                        | 7.6    |
| P1 [mm]                        | 19     |
| P2 [mm]                        | 19     |
| M × g2                         | M3 × 3 |
| Ø [mm]                         | 1.1    |
| S [mm]                         | 1.9    |
| T [mm]                         | 3.2    |
| Forces and Torques             |        |
| Basic Load Ratings C [N]       | 1570   |
| Basic Load Ratings C0 [N]      | 3140   |
| Static Moment Ratings-Ma [N-m] | 22.7   |
| Static Moment Ratings-Mb [N-m] | 14.9   |
| Static Moment Ratings-Mc [N-m] | 14.9   |
| Weight                         |        |
| Weight-Block [g]               | 27     |