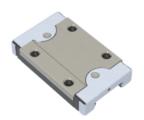

## **NMR 7WL SUE**

Call 800-321-7800 or visit us online at www.nookindustries.com to configure and order your NMR 7WL SUE today!

| Details                        |        |
|--------------------------------|--------|
| Size [mm]                      | 7      |
| Dimensions                     |        |
| W [mm]                         | 25     |
| L [mm]                         | 41.5   |
| L1 [mm]                        | 30.1   |
| h2 [mm]                        | 7.6    |
| P1 [mm]                        | 19     |
| P2 [mm]                        | 19     |
| M × g2                         | M3 × 3 |
| Ø [mm]                         | 1.1    |
| S [mm]                         | 1.9    |
| T [mm]                         | 3.2    |
| Forces and Torques             |        |
| Basic Load Ratings C [N]       | 1570   |
| Basic Load Ratings C0 [N]      | 3140   |
| Static Moment Ratings-Ma [N-m] | 22.7   |
| Static Moment Ratings-Mb [N-m] | 14.9   |
| Static Moment Ratings-Mc [N-m] | 14.9   |
| Weight                         |        |
| Weight-Block [g]               | 27     |