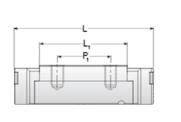

## NMR 15ML EZ

Call 800-321-7800 or visit us online at www.nookindustries.com to configure and order your NMR 15ML EZ today!

| Details                        |          |
|--------------------------------|----------|
| Size [mm]                      | 15       |
| Dimensions                     |          |
| W [mm]                         | 32       |
| L [mm]                         | 61.6     |
| L1 [mm]                        | 44       |
| h2 [mm]                        | 12.8     |
| P1 [mm]                        | 25       |
| P2 [mm]                        | 25       |
| M × g2                         | M3 × 5.5 |
| Ø [mm]                         | 1.8      |
| S [mm]                         | 3.3      |
| T [mm]                         | 4.3      |
| Forces and Torques             |          |
| Basic Load Ratings C [N]       | 5350     |
| Basic Load Ratings C0 [N]      | 9080     |
| Static Moment Ratings-Ma [N-m] | 63.3     |
| Static Moment Ratings-Mb [N-m] | 63.3     |
| Static Moment Ratings-Mc [N-m] | 70.0     |
| Weight                         |          |
| Weight-Block [g]               | 90       |