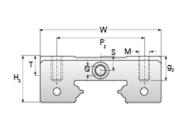

## NMR 15ML EZ

Call 800-321-7800 or visit us online at www.nookindustries.com to configure and order your NMR 15ML EZ today!

| Details                        |          |
|--------------------------------|----------|
| Size [mm]                      | 15       |
| Dimensions                     |          |
| W [mm]                         | 32       |
| L [mm]                         | 61.6     |
| L1 [mm]                        | 44       |
| h2 [mm]                        | 12.8     |
| P1 [mm]                        | 25       |
| P2 [mm]                        | 25       |
| M × g2                         | M3 × 5.5 |
| Ø [mm]                         | 1.8      |
| S [mm]                         | 3.3      |
| T [mm]                         | 4.3      |
| Forces and Torques             |          |
| Basic Load Ratings C [N]       | 5350     |
| Basic Load Ratings C0 [N]      | 9080     |
| Static Moment Ratings-Ma [N-m] | 63.3     |
| Static Moment Ratings-Mb [N-m] | 63.3     |
| Static Moment Ratings-Mc [N-m] | 70.0     |
| Weight                         |          |
| Weight-Block [g]               | 90       |