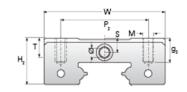

## **NMR 9ML EE**

Call 800-321-7800 or visit us online at www.nookindustries.com to configure and order your NMR 9ML EE today!

| Details                        |          |
|--------------------------------|----------|
| Size [mm]                      | 9        |
| Dimensions                     |          |
| W [mm]                         | 20       |
| L [mm]                         | 41.9     |
| L1 [mm]                        | 30.8     |
| h2 [mm]                        | 8.3      |
| P1 [mm]                        | 16       |
| P2 [mm]                        | 15       |
| M × g2                         | M3 × 3.0 |
| Ø [mm]                         | 1.3      |
| S [mm]                         | 2.2      |
| T [mm]                         | 3.3      |
| Forces and Torques             |          |
| Basic Load Ratings C [N]       | 2135     |
| Basic Load Ratings C0 [N]      | 3880     |
| Static Moment Ratings-Ma [N-m] | 12.4     |
| Static Moment Ratings-Mb [N-m] | 12.4     |
| Static Moment Ratings-Mc [N-m] | 18.2     |
| Weight                         |          |
| Weight-Block [g]               | 28       |