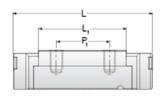

## **NMR 9ML EE**

Call 800-321-7800 or visit us online at www.nookindustries.com to configure and order your NMR 9ML EE today!

| Details                        |          |
|--------------------------------|----------|
| Size [mm]                      | 9        |
| Dimensions                     |          |
| W [mm]                         | 20       |
| L [mm]                         | 41.9     |
| L1 [mm]                        | 30.8     |
| h2 [mm]                        | 8.3      |
| P1 [mm]                        | 16       |
| P2 [mm]                        | 15       |
| M × g2                         | M3 × 3.0 |
| Ø [mm]                         | 1.3      |
| S [mm]                         | 2.2      |
| T [mm]                         | 3.3      |
| Forces and Torques             |          |
| Basic Load Ratings C [N]       | 2135     |
| Basic Load Ratings C0 [N]      | 3880     |
| Static Moment Ratings-Ma [N-m] | 12.4     |
| Static Moment Ratings-Mb [N-m] | 12.4     |
| Static Moment Ratings-Mc [N-m] | 18.2     |
| Weight                         |          |
| Weight-Block [g]               | 28       |