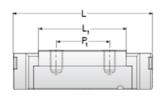

## **NMR 15ML ZUE**

Call 800-321-7800 or visit us online at www.nookindustries.com to configure and order your NMR 15ML ZUE today!

| Details                        |          |
|--------------------------------|----------|
| Size [mm]                      | 15       |
| Dimensions                     |          |
| W [mm]                         | 32       |
| L [mm]                         | 61.6     |
| L1 [mm]                        | 44       |
| h2 [mm]                        | 13.1     |
| P1 [mm]                        | 25       |
| P2 [mm]                        | 25       |
| M × g2                         | M3 × 5.5 |
| Ø [mm]                         | 1.8      |
| S [mm]                         | 3.3      |
| T [mm]                         | 4.3      |
| Forces and Torques             |          |
| Basic Load Ratings C [N]       | 5350     |
| Basic Load Ratings C0 [N]      | 9080     |
| Static Moment Ratings-Ma [N-m] | 63.3     |
| Static Moment Ratings-Mb [N-m] | 63.3     |
| Static Moment Ratings-Mc [N-m] | 70.0     |
| Weight                         |          |
| Weight-Block [g]               | 90       |