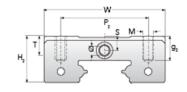

## **NMR 15ML ZUE**

Call 800-321-7800 or visit us online at www.nookindustries.com to configure and order your NMR 15ML ZUE today!

| Details                        |          |
|--------------------------------|----------|
| Size [mm]                      | 15       |
| Dimensions                     |          |
| W [mm]                         | 32       |
| L [mm]                         | 61.6     |
| L1 [mm]                        | 44       |
| h2 [mm]                        | 13.1     |
| P1 [mm]                        | 25       |
| P2 [mm]                        | 25       |
| M × g2                         | M3 × 5.5 |
| Ø [mm]                         | 1.8      |
| S [mm]                         | 3.3      |
| T [mm]                         | 4.3      |
| Forces and Torques             |          |
| Basic Load Ratings C [N]       | 5350     |
| Basic Load Ratings C0 [N]      | 9080     |
| Static Moment Ratings-Ma [N-m] | 63.3     |
| Static Moment Ratings-Mb [N-m] | 63.3     |
| Static Moment Ratings-Mc [N-m] | 70.0     |
| Weight                         |          |
| Weight-Block [g]               | 90       |