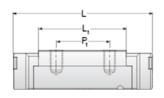

## **NMR 15ML SUE**

Call 800-321-7800 or visit us online at www.nookindustries.com to configure and order your NMR 15ML SUE today!

| Details                        |          |
|--------------------------------|----------|
| Size [mm]                      | 15       |
| Dimensions                     |          |
| W [mm]                         | 32       |
| L [mm]                         | 61.6     |
| L1 [mm]                        | 44       |
| h2 [mm]                        | 13.1     |
| P1 [mm]                        | 25       |
| P2 [mm]                        | 25       |
| M×g2                           | M3 × 5.5 |
| Ø [mm]                         | 1.8      |
| S [mm]                         | 3.3      |
| T [mm]                         | 4.3      |
| Forces and Torques             |          |
| Basic Load Ratings C [N]       | 5350     |
| Basic Load Ratings C0 [N]      | 9080     |
| Static Moment Ratings-Ma [N-m] | 63.3     |
| Static Moment Ratings-Mb [N-m] | 63.3     |
| Static Moment Ratings-Mc [N-m] | 70.0     |
| Weight                         |          |
| Weight-Block [g]               | 90       |