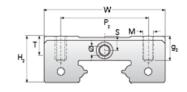

## **NMR 15ML SUE**

Call 800-321-7800 or visit us online at www.nookindustries.com to configure and order your NMR 15ML SUE today!

| Details                        |          |
|--------------------------------|----------|
| Size [mm]                      | 15       |
| Dimensions                     |          |
| W [mm]                         | 32       |
| L [mm]                         | 61.6     |
| L1 [mm]                        | 44       |
| h2 [mm]                        | 13.1     |
| P1 [mm]                        | 25       |
| P2 [mm]                        | 25       |
| M×g2                           | M3 × 5.5 |
| Ø [mm]                         | 1.8      |
| S [mm]                         | 3.3      |
| T [mm]                         | 4.3      |
| Forces and Torques             |          |
| Basic Load Ratings C [N]       | 5350     |
| Basic Load Ratings C0 [N]      | 9080     |
| Static Moment Ratings-Ma [N-m] | 63.3     |
| Static Moment Ratings-Mb [N-m] | 63.3     |
| Static Moment Ratings-Mc [N-m] | 70.0     |
| Weight                         |          |
| Weight-Block [g]               | 90       |