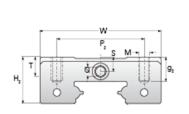

## NMR 15ML ZU

Call 800-321-7800 or visit us online at www.nookindustries.com to configure and order your NMR 15ML ZU today!

)M: IFEI

| Details                        |          |
|--------------------------------|----------|
| Size [mm]                      | 15       |
| Dimensions                     |          |
| W [mm]                         | 32       |
| L [mm]                         | 60       |
| L1 [mm]                        | 44       |
| h2 [mm]                        | 12.3     |
| P1 [mm]                        | 25       |
| P2 [mm]                        | 25       |
| M × g2                         | M3 × 5.5 |
| Ø [mm]                         | 1.8      |
| S [mm]                         | 3.3      |
| T [mm]                         | 4.3      |
| Forces and Torques             |          |
| Basic Load Ratings C [N]       | 5350     |
| Basic Load Ratings C0 [N]      | 9080     |
| Static Moment Ratings-Ma [N-m] | 63.3     |
| Static Moment Ratings-Mb [N-m] | 63.3     |
| Static Moment Ratings-Mc [N-m] | 70.0     |
| Weight                         |          |
| Weight-Block [g]               | 90       |