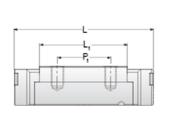

## NMR 15ML ZU

Call 800-321-7800 or visit us online at www.nookindustries.com to configure and order your NMR 15ML ZU today!

)M: IFEI

| Details                        |          |
|--------------------------------|----------|
| Size [mm]                      | 15       |
| Dimensions                     |          |
| W [mm]                         | 32       |
| L [mm]                         | 60       |
| L1 [mm]                        | 44       |
| h2 [mm]                        | 12.3     |
| P1 [mm]                        | 25       |
| P2 [mm]                        | 25       |
| M × g2                         | M3 × 5.5 |
| Ø [mm]                         | 1.8      |
| S [mm]                         | 3.3      |
| T [mm]                         | 4.3      |
| Forces and Torques             |          |
| Basic Load Ratings C [N]       | 5350     |
| Basic Load Ratings C0 [N]      | 9080     |
| Static Moment Ratings-Ma [N-m] | 63.3     |
| Static Moment Ratings-Mb [N-m] | 63.3     |
| Static Moment Ratings-Mc [N-m] | 70.0     |
| Weight                         |          |
| Weight-Block [g]               | 90       |