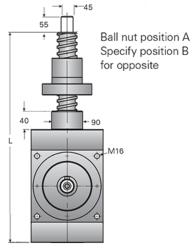

## G3-BSJ-UR 3:1

Call 800-321-7800 or visit us online at www.nookindustries.com to configure and order your G3-BSJ-UR 3:1 today!

For ordering, specify "L" dimension L(min) = Travel + 514

| Details                         |       |
|---------------------------------|-------|
| Capacity [kN]                   | 90    |
| Gear Ratio                      | 3:1   |
| Raise for One Turn of Worm [mm] | 3.33  |
| Torque to Raise 1 kN [Nm]       | 0.71  |
| Tare Drag Torque [Nm]           | 4.30  |
| Lifting Screw Diameter [mm]     | 63    |
| Screw Lead [mm]                 | 10    |
| BackDrive Holding Torque [Nm]   | 31.47 |
| Performance Specifications      |       |
| Maximum Input Torque [Nm]       | 1600  |
| Dynamic Load Ca [kN]            | 76.0  |
| Weight                          |       |
| Base 0 Travel [kg]              | 36.30 |
| Per 100mm of Travel [kg]        | 2.12  |
| Grease [kg]                     | 1.00  |