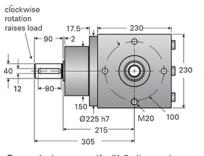

## G3-BSJ-UR 3:1

Call 800-321-7800 or visit us online at www.nookindustries.com to configure and order your G3-BSJ-UR 3:1 today!

For ordering, specify "L" dimension L(min) = Travel + 514

| Details                         |       |
|---------------------------------|-------|
| Capacity [kN]                   | 90    |
| Gear Ratio                      | 3:1   |
| Raise for One Turn of Worm [mm] | 3.33  |
| Torque to Raise 1 kN [Nm]       | 0.71  |
| Tare Drag Torque [Nm]           | 4.30  |
| Lifting Screw Diameter [mm]     | 63    |
| Screw Lead [mm]                 | 10    |
| BackDrive Holding Torque [Nm]   | 31.47 |
| Performance Specifications      |       |
| Maximum Input Torque [Nm]       | 1600  |
| Dynamic Load Ca [kN]            | 76.0  |
| Weight                          |       |
| Base 0 Travel [kg]              | 36.30 |
| Per 100mm of Travel [kg]        | 2.12  |
| Grease [kg]                     | 1.00  |